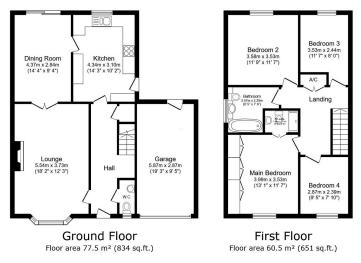

• Potential To Extend • Garage And Driveway

• En-Suite To Master • Cul-De-Sac Location

 Spacious Entrance Hall
Viewing Highly Recommended

TOTAL: 138.0 m<sup>2</sup> (1,485 sq.ft.)

This floor plan is for illustrative purposes only. It is not drawn to scale. Any measurements, floor areas (including any total floor area), openings and orientations are approximate. No details are guaranteed, they cannot be relied upon for any purpose and do not form any part of any agreement. No liability is taken for any error, omission of the part of the part