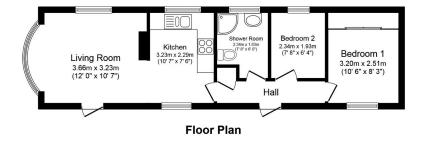

Total floor area 41.8 m<sup>2</sup> (450 sq.ft.) approx This plan is for illustration purposes only and may not be representative of the property. Plan not to scale. Powered by PropertyBox

4.7/5.0

CO.UK