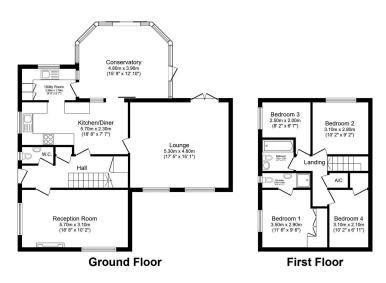

Total floor area 138.0 m² (1,485 sq.ft.) approx

This plan is for illustration purposes only and may not be representative of the property. Plan not to scale. Powered by PropertyBox