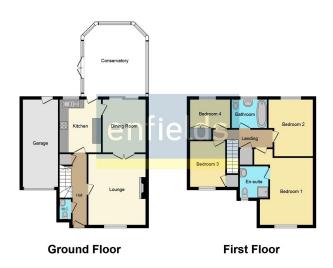

## Moorland Close, Dibden Purlieu, Southampton, SO45 5SH

Guide Price £495,000

• Four Bedrooms

Dining Room

Spacious Conservatory

Bathroom

• Enclosed Rear Garden

Lounge

Modern Kitchen

• Ensuite to Master Bedroom

• Driveway Parking lead to Integral Garage

· Popular Location

An opportunity arises to acquire this well presented modern executive style four bedroom detached family home situated within a popular cul-de-sac location on the edge of the New Forest in Dibden Purlieu.