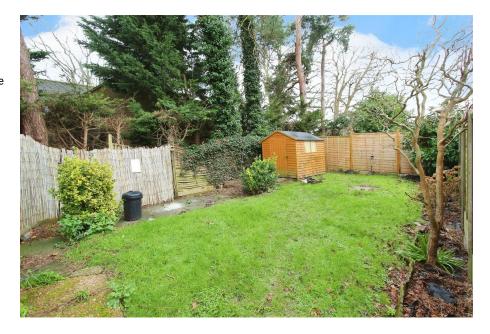

Offered with no onward chain, the accommodation comprises of an entrance porch, entrance hall, lounge, fitted kitchen with space and plumbing for household appliances, two double bedrooms with built-in wardrobes in the master bedroom and bathroom with three piece suite. Externally, there is an enclosed garden to the rear with further land that could be used as parking or with the relevant planning permissions the possibility to erect a garage.