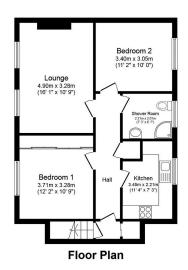

The lease length is 999 years from 2007.

In our opinion this would make an ideal first purchase or rental investment. An internal viewing is highly recommended.

Total floor area 62.6 m2 (674 sq.ft.) approx

This plan is for illustration purposes only and may not be representative of the property. Plan not to scale. Powered by PropertyBox