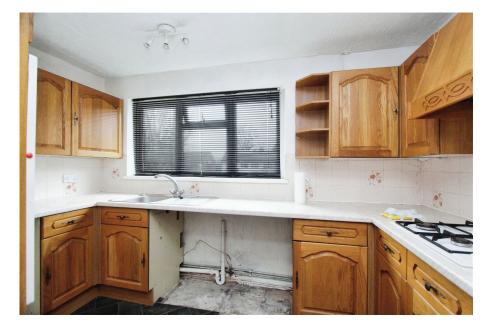

Offered with no onward chain, the accommodation comprises of an entrance porch, entrance hall, lounge, fitted kitchen with space and plumbing for household appliances, two double bedrooms with built-in wardrobes in the master bedroom and bathroom with three piece suite. Externally, there is an enclosed garden to the rear with further land that could be used as parking or with the relevant planning permissions the possibility to erect a garage.