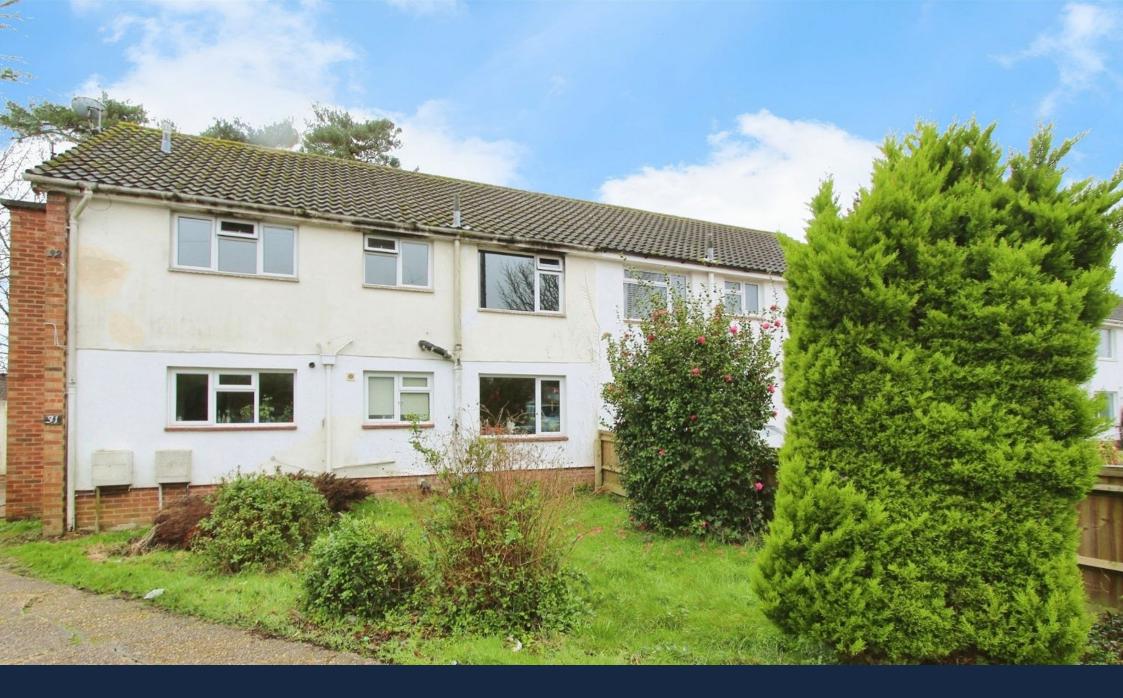

## 32 Crawte Avenue, Holbury

£179,950

- · First Floor Maisonette
- · Fitted Kitchen
- Bathroom
- No Onward Chain

- Two Double Bedrooms
- · Lounge/Dining Room
- Enclosed Rear Garden

Near to the New Forest National Park and within a no through road, Enfields are pleased to market this first floor maisonette.

Offered with no onward chain, the accommodation comprises of an entrance porch, entrance hall, lounge, fitted kitchen with space and plumbing for household appliances, two double bedrooms with built-in wardrobes in the master bedroom and bathroom with three piece suite. Externally, there is an enclosed garden to the rear with further land that could be used as parking or with the relevant planning permissions the possibility to erect a garage.