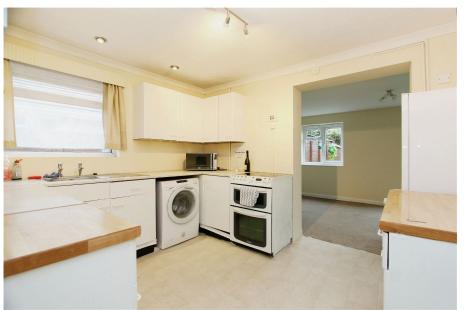

Kitchen

- Driveway Parking Leading to
  Enclosed Rear Garden Garage
- No Onward Chain

Total floor area 85.2 m<sup>2</sup> (917 sq.ft.) approx This plan is for illustration purposes only and may not be representative of the property. Plan not to scale. Powered by PropertyBox