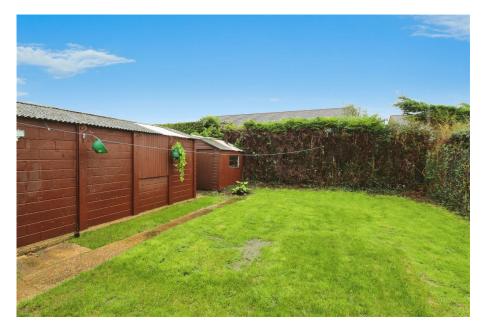

Kitchen

- Driveway Parking Leading to
  Enclosed Rear Garden Garage
- No Onward Chain

Total floor area 85.2 m<sup>2</sup> (917 sq.ft.) approx This plan is for illustration purposes only and may not be representative of the property. Plan not to scale. Powered by PropertyBox