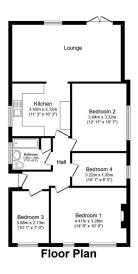

Kitchen

- Driveway Parking Leading to
  Enclosed Rear Garden Garage
- No Onward Chain

Total floor area 85.2 m<sup>2</sup> (917 sq.ft.) approx This plan is for illustration purposes only and may not be representative of the property. Plan not to scale. Powered by PropertyBox