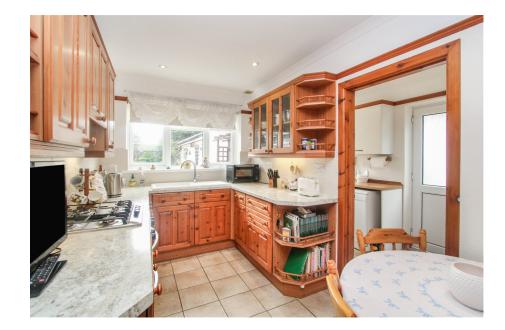

Originally built in the 1930's with a two storey extension added in the early 1990's, Enfields Hythe are pleased to market this well presented four bedroom detached chalet bungalow.

Located near to the New Forest National Park and within easy access of local shops, amenities and bus routes, the home benefits from a lounge/dining room with wood burner, conservatory with door access out to the rear garden, fitted kitchen, utility room, four double bedrooms, shower room and family bathroom. Additional benefits include eaves storage to the first floor, gas central heating and double glazing throughout.