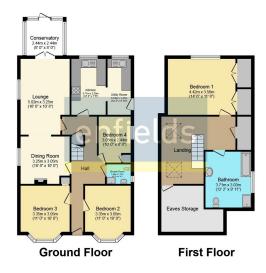

The school catchment areas are Blackfield Primary School and The New Forest Academy.

The Local Authority is New Forest District Council. Council Tax Band C - £1,894.03 2023/24.

This plan is for illustration purposes only and may not be representative of the property. Plan not to scale