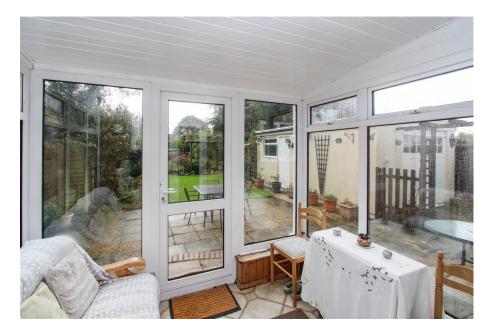

Originally built in the 1930's with a two storey extension added in the early 1990's, Enfields Hythe are pleased to market this well presented four bedroom detached chalet bungalow.

Located near to the New Forest National Park and within easy access of local shops, amenities and bus routes, the home benefits from a lounge/dining room with wood burner, conservatory with door access out to the rear garden, fitted kitchen, utility room, four double bedrooms, shower room and family bathroom. Additional benefits include eaves storage to the first floor, gas central heating and double glazing throughout.

In our opinion, the rear garden is a beautiful feature of the home. Approximately 120-foot, the garden is laid to lawn with floral beds, bushes and trees with a patio area for outdoor entertaining. There is also a summerhouse to the rear of the garden.