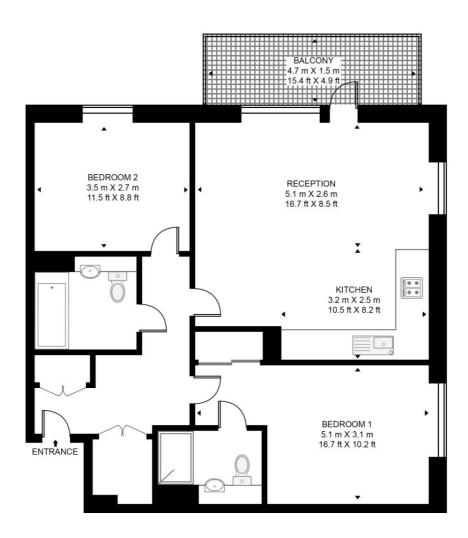

## Floorplan

sq ft | sq m

#### **EDWIN HOUSE**

APPROXIMATE GROSS INTERNAL FLOOR AREA 762 SQ.FT (70.8 SQ.M)

#### FOURTH FLOOR

This floor plan has been defined by the RICS Code of Measurement. This floor plan and all others are for approximate representative purposes only and upon usage is agreed to as such by the client.