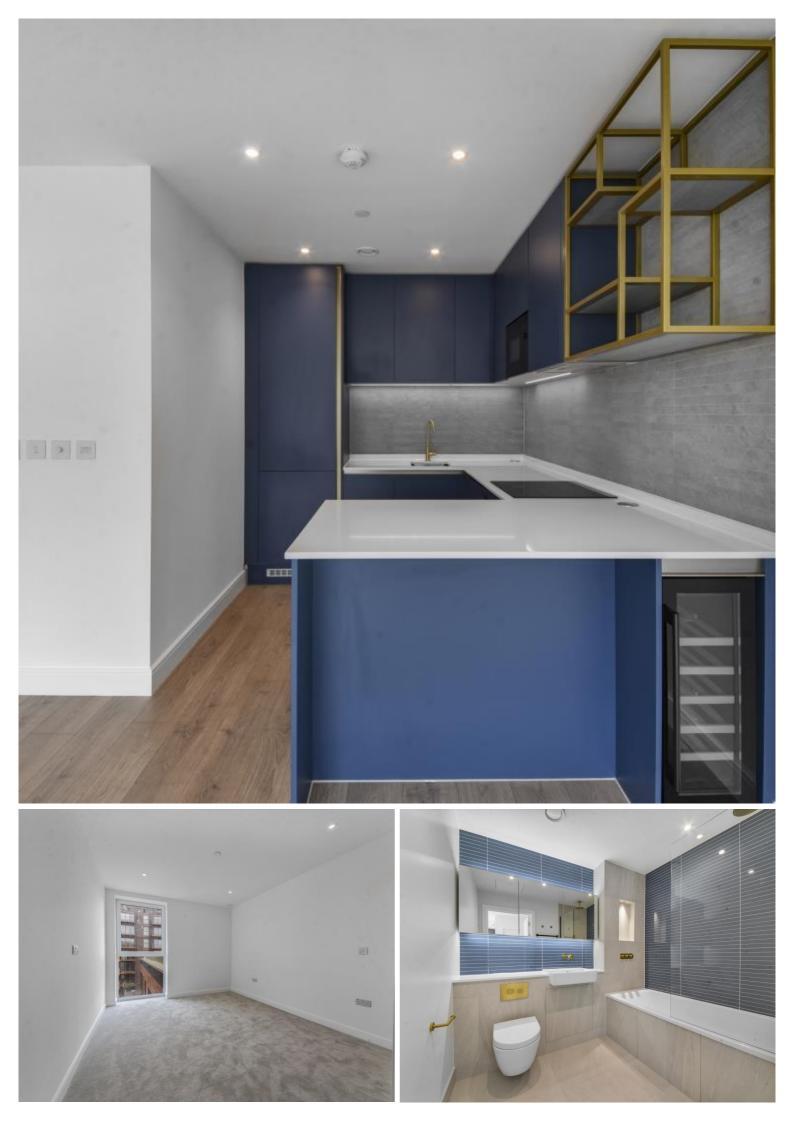

## Description

A contemporary one-bedroom apartment available in the sought after Grand Union development by Berkeley Group.

Situated on the 14th floor of Waterview House at 32 Quay Walk (HA0 1BE), this brand new 594 sq ft home offers sophisticated living space designed for modern lifestyles. The property features a bright, open-plan living area that maximizes space and natural light, with doors opening onto a private balcony - perfect for al fresco dining or relaxing outdoors. The well-proportioned bedroom comes complete with built-in wardrobes, while a practical storage closet provides additional space for your belongings.

- Grand Union, a vibrant new canalside neighbourhood
- 1 Double bedroom
- 1 Bathroom
- Private balcony
- Concierge service
- Resident facilities
- Alperton station within 400 yards
- 594 sq ft / 55 sq m
- EPC: B
- Council tax: awaiting council tax valuation