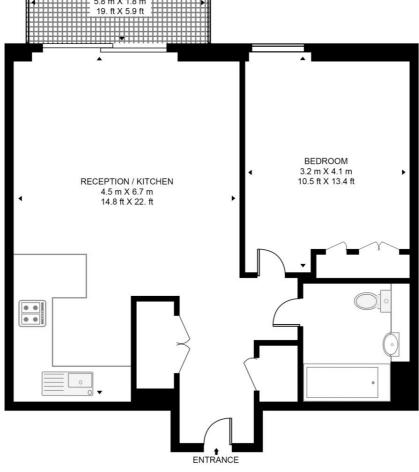

## GRAND UNION HAO APPROXIMATE GROSS INTERNAL FLOOR AREA 594 SQ.FT (55.2 SQ.M)

## FOURTEENTH FLOOR

This floor plan has been defined by the RICS Code of Measurement. This floor plan and all others are for approximate representative purposes only and upon usage is agreed to as such by the client. WWW; hdvirtualart.com | TEL: 0203.974.1567 | EMAIL: info@hdvirtualart.com