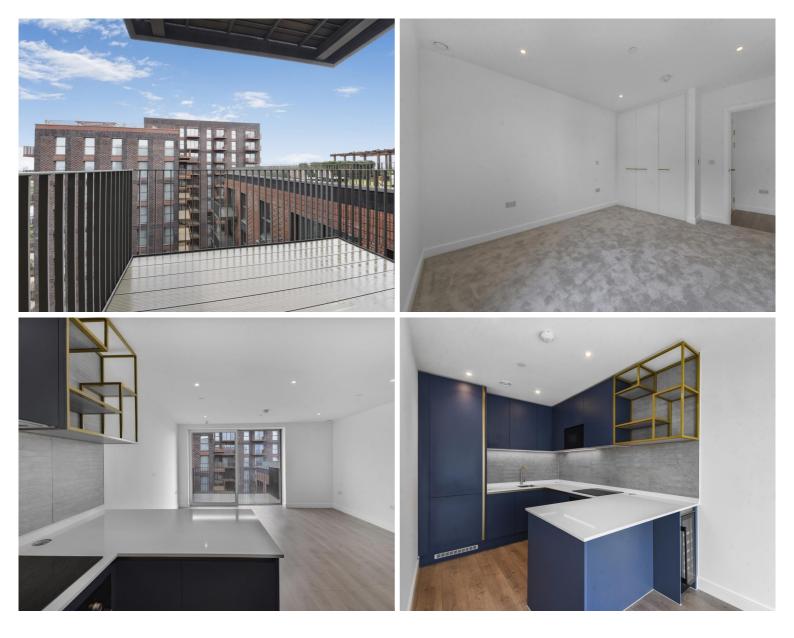

## Description

A contemporary one-bedroom apartment available in the sought after Grand Union development by Berkeley Group.

Situated on the 14th floor of Waterview House at 32 Quay Walk (HA0 1BE), this brand new 594 sq ft home offers sophisticated living space designed for modern lifestyles. The property features a bright, open-plan living area that maximizes space and natural light, with doors opening onto a private balcony - perfect for al fresco dining or relaxing outdoors. The well-proportioned bedroom comes complete with built-in wardrobes, while a practical storage closet provides additional space for your belongings.

- Grand Union, a vibrant new canalside neighbourhood
- 1 Double bedroom
- 1 Bathroom
- Private balcony
- Concierge service
- Resident facilities
- Alperton station within 400 yards
- 594 sq ft / 55 sq m
- EPC: B
- Council tax: awaiting council tax valuation