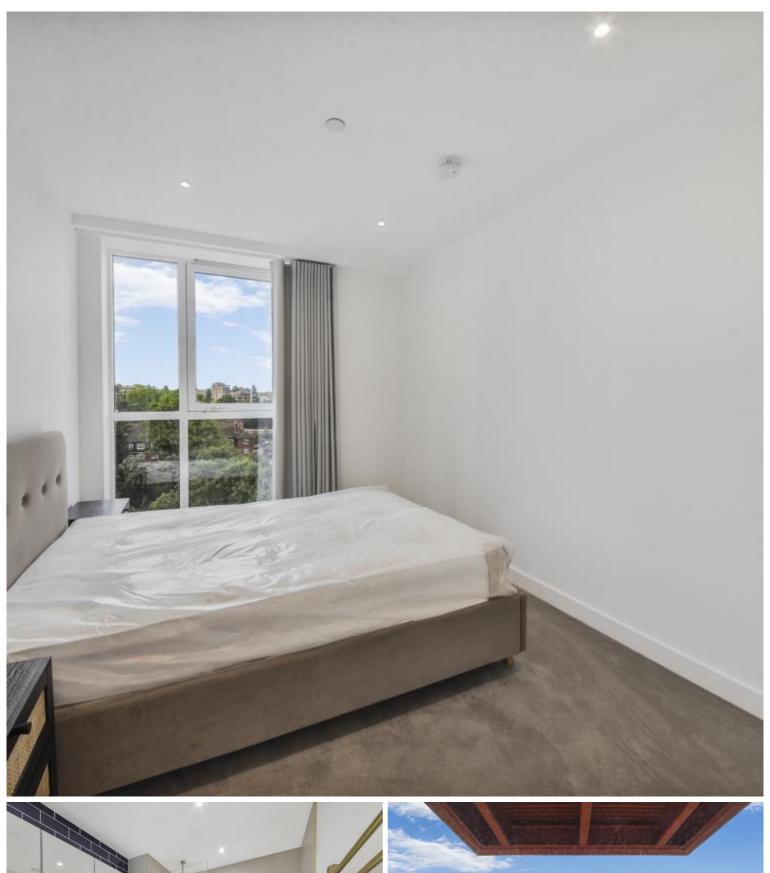

## **Description**

Exquisite two-bedroom apartment now available in the popular Brookline Building within the distinguished Fulton & Fifth development in Wembley.

Positioned on the 6th floor with enhanced views, this contemporary 740.3 sq ft residence showcases a beautifully designed open-plan kitchen/living space extending onto a private balcony - ideal for alfresco dining or relaxation. The property comprises two generously sized bedrooms, a sophisticated main bathroom, and a premium en-suite adjoining the master bedroom.

- 2 Bedrooms (one ensuite bathroom)
- 1 Family bathroom
- Open plan kitchen with reception room
- Balcony
- Great transport links
- Approx. 743 sq ft (69 sq m)
- Furnished
- EPC: B
- Council tax: awaiting council tax valuation
- Deposit amount: £3,115.38 (estimate) and an initial holding deposit of 1 week's rent is payable to