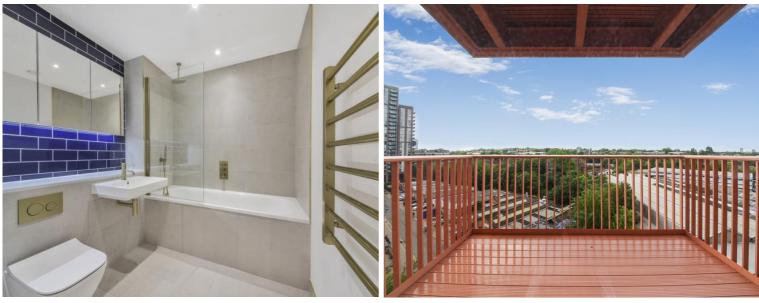

## **Description**

Exquisite two-bedroom apartment now available in the popular Brookline Building within the distinguished Fulton & Fifth development in Wembley.

Positioned on the 6th floor with enhanced views, this contemporary 740.3 sq ft residence showcases a beautifully designed open-plan kitchen/living space extending onto a private balcony - ideal for alfresco dining or relaxation. The property comprises two generously sized bedrooms, a sophisticated main bathroom, and a premium en-suite adjoining the master bedroom.

- 2 Bedrooms (one ensuite bathroom)
- 1 Family bathroom
- Open plan kitchen with reception room
- Balcony
- Great transport links
- Approx. 743 sq ft (69 sq m)
- Furnished
- EPC: B
- Council tax: awaiting council tax valuation
- Deposit amount: £3,115.38 (estimate) and an initial holding deposit of 1 week's rent is payable to