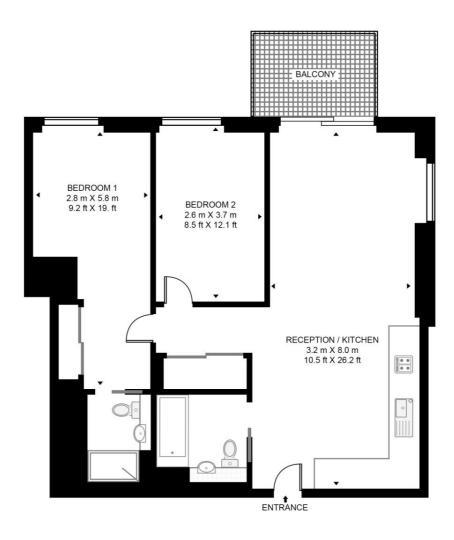

## Floorplan

743 sq ft | 69 sq m

#### **BROOKLINE BUILDING**

APPROXIMATE GROSS INTERNAL FLOOR AREA 743 SQ.FT (69 SQ.M)

#### SIXTH FLOOR

This floor plan has been defined by the RICS Code of Measurement. This floor plan and all others are for approximate representative purposes only and upon usage is agreed to as such by the client.