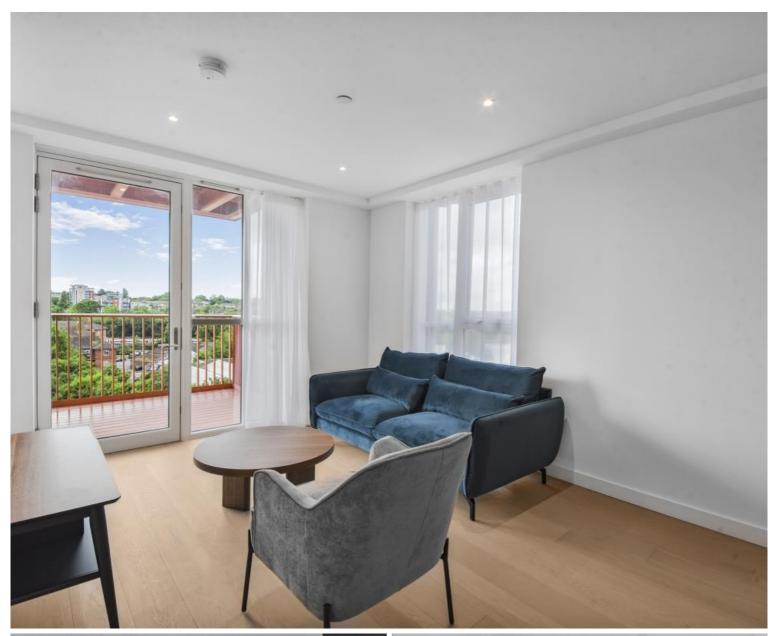

## **Description**

Exquisite two-bedroom apartment now available in the popular Brookline Building within the distinguished Fulton & Fifth development in Wembley.

Positioned on the 6th floor with enhanced views, this contemporary 740.3 sq ft residence showcases a beautifully designed open-plan kitchen/living space extending onto a private balcony - ideal for alfresco dining or relaxation. The property comprises two generously sized bedrooms, a sophisticated main bathroom, and a premium en-suite adjoining the master bedroom.

Occupants enjoy access to first-class on-site facilities including round-the-clock concierge, an indoor swimming pool and wellness spa, state-of-the-art fitness centre, dedicated yoga studio, private cinema, golf simulator, on-site café, co-working space, recreational games area and bicycle storage. Situated at 49 Fulton Road (HA9 0DY), the development boasts excellent connectivity. Wembley Park Underground is within easy walking distance, offering quick connections to central London on the Jubilee and Metropolitan lines. Nearby Wembley Central provides additional transport options via London Overground, Bakerloo Line and National Rail services, ensuring convenient travel throughout the capital and beyond.

- 2 Bedrooms (one ensuite bathroom)
- 1 Family bathroom
- Open plan kitchen with reception room
- Balcony
- Great transport links
- Approx. 743 sq ft (69 sq m)
- Furnished
- EPC: B
- Council tax: awaiting council tax valuation
- Deposit amount: £3,115.38 (estimate) and an initial holding deposit of 1 week's rent is payable to