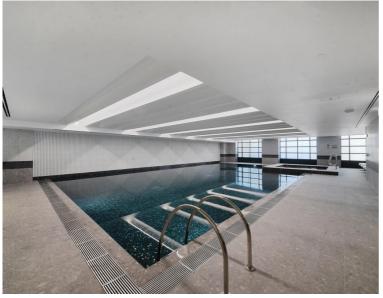

Occupants enjoy access to first-class on-site facilities including round-the-clock concierge, an indoor swimming pool and wellness spa, state-of-the-art fitness centre, dedicated yoga studio, private cinema, golf simulator, on-site café, co-working space, recreational games area and bicycle storage. Situated at 49 Fulton Road (HA9 0DY), the development boasts excellent connectivity. Wembley Park Underground is within easy walking distance, offering quick connections to central London on the Jubilee and Metropolitan lines. Nearby Wembley Central provides additional transport options via London Overground, Bakerloo Line and National Rail services, ensuring convenient travel throughout the capital and beyond.