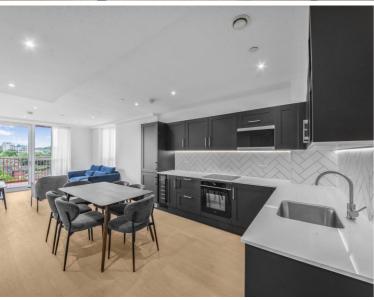

## **Description**

Exquisite two-bedroom apartment now available in the popular Brookline Building within the distinguished Fulton & Fifth development in Wembley.

Positioned on the 6th floor with enhanced views, this contemporary 740.3 sq ft residence showcases a beautifully designed open-plan kitchen/living space extending onto a private balcony - ideal for alfresco dining or relaxation. The property comprises two generously sized bedrooms, a sophisticated main bathroom, and a premium en-suite adjoining the master bedroom.

Occupants enjoy access to first-class on-site facilities including round-the-clock concierge, an indoor swimming pool and wellness spa, state-of-the-art fitness centre, dedicated yoga studio, private cinema, golf simulator, on-site café, co-working space, recreational games area and bicycle storage. Situated at 49 Fulton Road (HA9 0DY), the development boasts excellent connectivity. Wembley Park Underground is within easy walking distance, offering quick connections to central London on the Jubilee and Metropolitan lines. Nearby Wembley Central provides additional transport options via London Overground, Bakerloo Line and National Rail services, ensuring convenient travel throughout the capital and beyond.

- 2 Bedrooms (one ensuite bathroom)
- 1 Family bathroom
- Open plan kitchen with reception room
- Balcony
- Great transport links
- Approx. 743 sq ft (69 sq m)
- Furnished
- EPC: B
- Council tax: awaiting council tax valuation
- Deposit amount: £3,115.38 (estimate) and an initial holding deposit of 1 week's rent is payable to