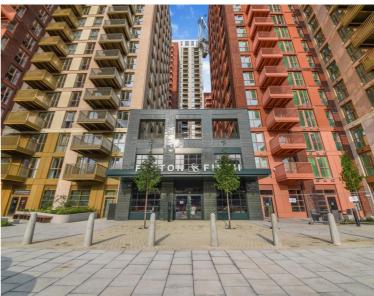

## **Description**

Exquisite two-bedroom apartment now available in the popular Brookline Building within the distinguished Fulton & Fifth development in Wembley.

Positioned on the 6th floor with enhanced views, this contemporary 740.3 sq ft residence showcases a beautifully designed open-plan kitchen/living space extending onto a private balcony - ideal for alfresco dining or relaxation. The property comprises two generously sized bedrooms, a sophisticated main bathroom, and a premium en-suite adjoining the master bedroom.

Occupants enjoy access to first-class on-site facilities including round-the-clock concierge, an indoor swimming pool and wellness spa, state-of-the-art fitness centre, dedicated yoga studio, private cinema, golf simulator, on-site café, co-working space, recreational games area and bicycle storage. Situated at 49 Fulton Road (HA9 0DY), the development boasts excellent connectivity. Wembley Park Underground is within easy walking distance, offering quick connections to central London on the Jubilee and Metropolitan lines. Nearby Wembley Central provides additional transport options via London Overground, Bakerloo Line and National Rail services, ensuring convenient travel throughout the capital and beyond.