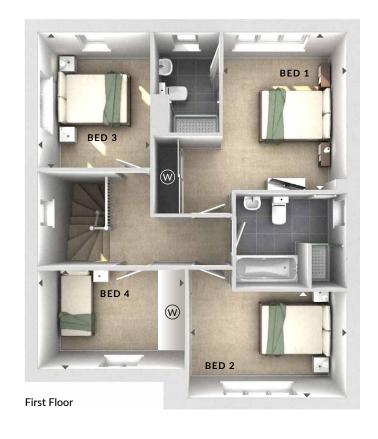

#### DIMENSIONS

First Floor:

Bedroom 1

2.88m x 3.68m 9'6" x 12'1"

**En Suite** 

Bedroom 2

3.70m x 2.47m 12'2" x 8'1"

Bedroom 3

2.61m x 3.15m 8'7" x 10'4"

Bedroom 4

3.43m x 2.28m 11'3" x 7'6"

Bathroom

## W Wardrobes

\*Wardrobes to bed 4 indicated in selected plots only. Please speak to Sales Advisor for details.

(U) Utility

(C) Cloaks

**♦ ►** Measurement Points

△ External Access