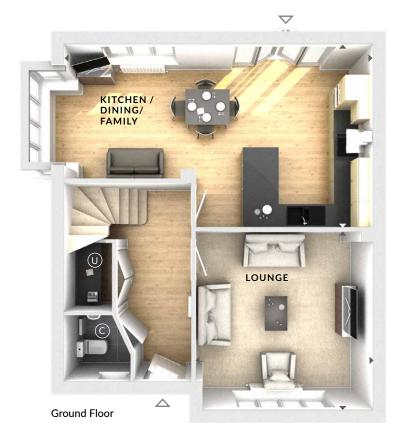

#### **Ground Floor:**

## Lounge

4.11m x 4.15m 13'6" x 13'7"

## Kitchen / Dining / Family

7.20m x 4.25m 23'8" x 13'11"

## W Wardrobes

\*Wardrobes to bed 4 indicated in selected plots only. Please speak to Sales Advisor for details.

(U) Utility

(C) Cloaks

**♦ ►** Measurement Points

△ External Access