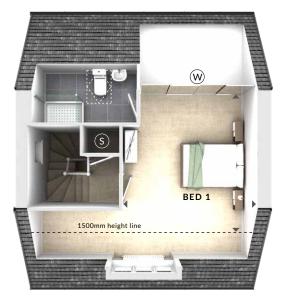

## **ODIMENSIONS**

Second Floor:

Bedroom 1

3.64m x 4.10m 11'11" x 13'5"

**En Suite** 

First Floor:

Bedroom 2

3.70m x 3.15m 12'1" x 10'4"