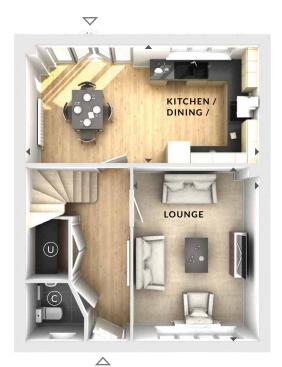

## **Ground Floor:**

Lounge

3.36m x 4.61m 11'0" x 15'2"

## Kitchen / Dining

6.20m x 3.11m 20'4" x 10'3"

- (U) Utility
- C Cloaks
- (W) Wardrobes
- S Storage
- **♦** Measurement Points
- △ External Access

First Floor

Second Floor

Ground Floor