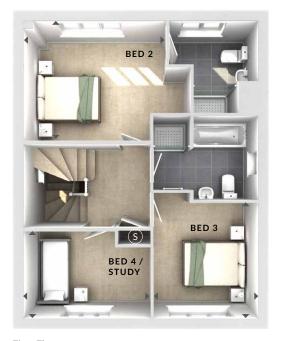

## **ODIMENSIONS**

Second Floor:

Bedroom 1

3.64m x 4.10m 11'11" x 13'5"

**En Suite** 

First Floor:

Bedroom 2

3.70m x 3.15m 12'1" x 10'4"

En Suite

Bedroom 3

2.67m x 3.05m 8'9" x 10'0"

Bedroom 4 / Study

3.46m x 2.28m 11'4" x 7'6"

Bathroom