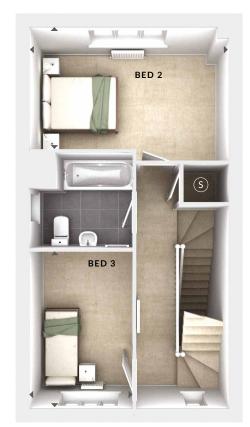

3 Floors

Utility

1 En suite

A three bedroom semi-detached family home offering a charming lounge and stunning open plan kitchen / dining area with French doors leading to the rear garden. Downstairs also comprises of a convenient utility area and cloakroom. The first floor features two bedrooms. The master suite occupies the whole of the second floor and benefits from an en suite shower room and wardrobes.

## **ODIMENSIONS**

Second Floor:

Bedroom 1

3.25m x 4.50m 10'8" x 14'9"

**En Suite** 

First Floor:

Bedroom 2

4.32m x 2.65m 14'2" x 8'8"

Bedroom 3

2.24m x 3.41m 7'4" x 11'2"

Bathroom