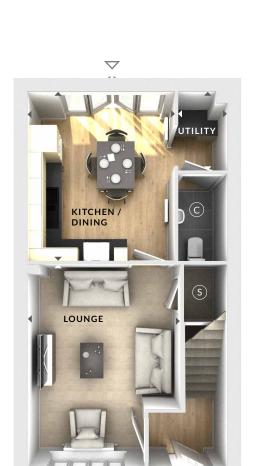

3 Floors

Utility

1 En suite

A three bedroom semi-detached family home offering a charming lounge and stunning open plan kitchen / dining area with French doors leading to the rear garden. Downstairs also comprises of a convenient utility area and cloakroom. The first floor features two bedrooms. The master suite occupies the whole of the second floor and benefits from an en suite shower room and wardrobes.

## **Ground Floor:**

Lounge

3.32m x 4.46m 10'11" x 14'8"

Kitchen / Dining

3.20m x 3.74m 10'6" x 12'3"

Utility

1.05m x 1.70m 3'5" x 5'7"

- (W) Wardrobes
- S Storage
- C Cloaks
- **♦ ►** Measurement Points
- △ External Access

Ground Floor

First Floor

 $\triangle$