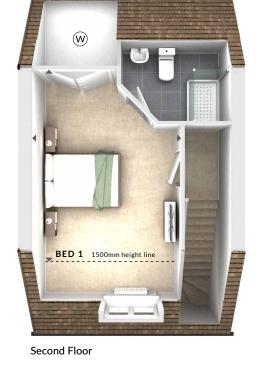

3 Floors

Utility

1 En suite

A three bedroom semi-detached family home offering a charming lounge and stunning open plan kitchen / dining area with French doors leading to the rear garden. Downstairs also comprises of a convenient utility area and cloakroom. The first floor features two bedrooms. The master suite occupies the whole of the second floor and benefits from an en suite shower room and wardrobes.

## **ODIMENSIONS**

Second Floor:

Bedroom 1

3.25m x 4.50m 10'8" x 14'9"

**En Suite** 

First Floor:

Bedroom 2

4.32m x 2.65m 14'2" x 8'8"