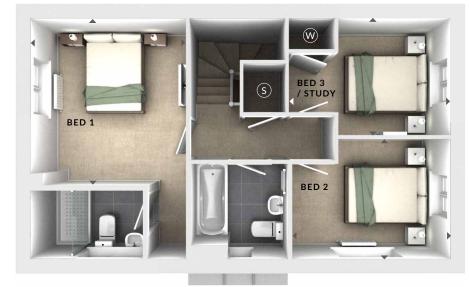

## DIMENSIONS

First Floor:

Bedroom 1

3.21m x 3.50m 10'6" x 11'6"

**En Suite** 

Bedroom 2

3.31m x 2.45m 10'10" x 8'0"

Bedroom 3 / Study

3.33m x 2.43m 10'11" x 7'11"

Bathroom