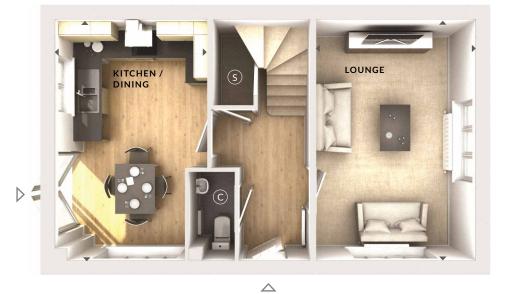

## **Ground Floor:**

Lounge

3.26m x 4.95m 10'8" x 16'3"

Kitchen / Dining

3.21m x 4.95m 10'6" x 16'3"

S Storage

Cloaks

Measurement Points