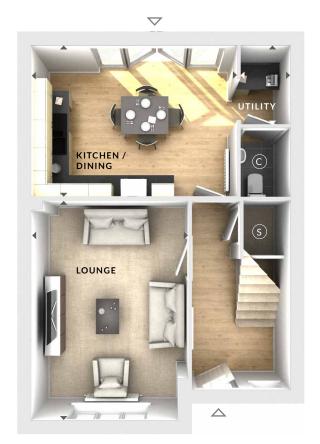

## **Ground Floor:**

Lounge

3.41m x 4.74m 11'2" x 15'7"

Kitchen / Dining

4.48m x 3.25m 14'8" x 10'8"

Utility

1.06m x 1.70m 3'6" x 5'7"

S Storage

(C) Cloaks

**♦ ►** Measurement Points

△ External Access

First Floor

**Ground Floor** 