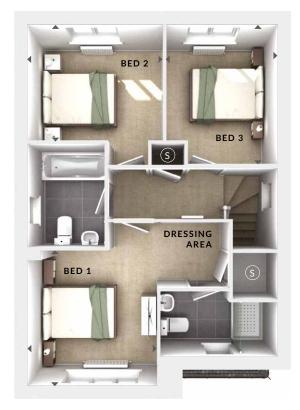

## DIMENSIONS

First Floor:

Bedroom 1

2.91m x 3.04m 9'7" x 10'0"

**Dressing Area** 

En Suite

Bedroom 2

3.05m x 2.60m 10'0" x 8'6"

Bedroom 3

2.50m x 3.15m 8'2" x 10'4"

Bathroom

(C) Cloaks

**♦ ►** Measurement Points

△ External Access

First Floor

**Ground Floor** 