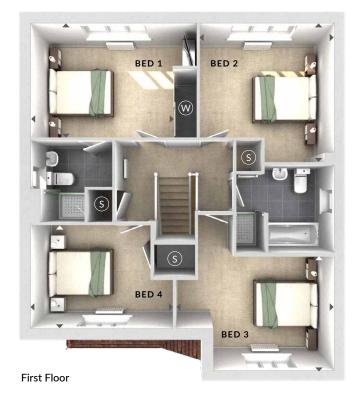

Upstairs is home to the family bathroom with separate bath and shower cubicle, plus four double bedrooms. The master bedroom benefits from fitted wardrobes and an en suite shower room.

## **ODIMENSIONS**

First Floor:

Bedroom 1

3.73m x 3.01m 12'3" x 9'10"

**En Suite** 

Bedroom 2

3.55m x 3.66m 11'8" x 12'0"

Bedroom 3

4.19m x 2.99m 13'9" x 9'10"

Bedroom 4

3.74m x 2.72m 12'3" x 8'11"

**Bathroom** 