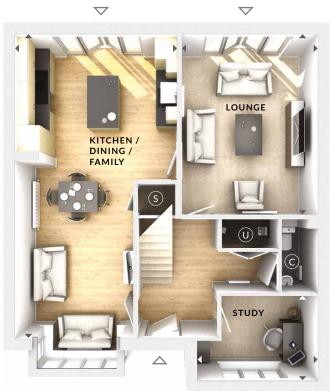

Utility

1 En suite

HARWOOD FOUR BEDROOM HOME

A four bedroom detached home comprising a spacious lounge and impressive kitchen / dining / family area with a bay window, both feature beautiful French doors opening onto the rear garden. Downstairs also includes a convenient utility cupboard, study and cloakroom.

## **Ground Floor:**

Lounge

3.59m x 4.75m 11'9" x 15'7"

## Kitchen/Dining/Family

4.26m x 8.05m 14'0" x 26'5"

## Study

3.16m x 2.23m 10'4" x 7'4"

- W Wardrobes
- (U) Utility
- Storage
- C Cloaks
- **♦ ►** Measurement Points
- △ External Access

**Ground Floor** 