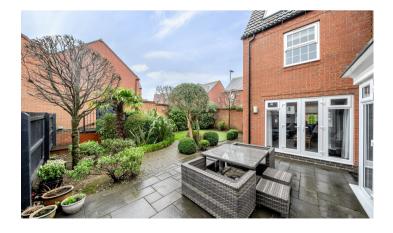

## EXTERNAL

Outside, the landscaped rear garden provides a private oasis, while a block-paved driveway, with electric car charger and double detached garage ensure ample parking.

This home is a rare find—offering both style and substance in a soughtafter location.