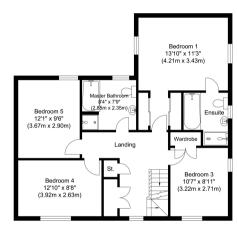

The first floor hosts the impressive master suite with a luxury 4-piece en-suite, plus three additional double bedrooms and a family bathroom.

The top floor boasts a fifth bedroom, an en-suite, and an incredible 20' walk-in wardrobe and dressing room.

Ground Floor Approximate Floor Area 838.00 sq. ft (77.90 sq. m)

First Floor Approximate Floor Area 811.00 sq. ft (75.30 sq. m)

---- Restricted Head Height

Illustration for identification purposes only, measurements are approximate, not to scale.