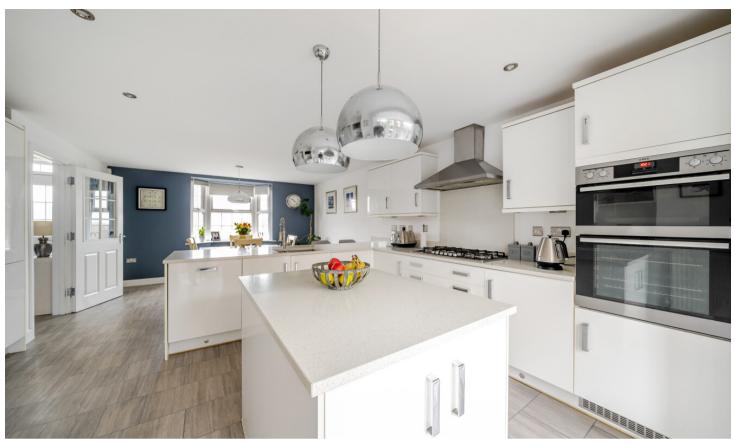

## ACCOMMODATION

The spacious interior includes an elegant lounge with French doors leading to the garden, and a stunning open-plan living kitchen—perfect for entertaining.

A study, utility room and cloakroom complete the ground floor.