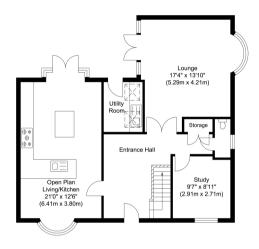

## ACCOMMODATION

The spacious interior includes an elegant lounge with French doors leading to the garden, and a stunning open-plan living kitchen—perfect for entertaining.

A study, utility room and cloakroom complete the ground floor.

Ground Floor Approximate Floor Area 838.00 sq. ft (77.90 sq. m)

First Floor Approximate Floor Area 811.00 sq. ft (75.30 sq. m)

---- Restricted Head Height

Illustration for identification purposes only, measurements are approximate, not to scale.