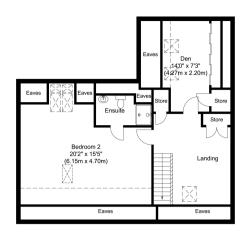

The first floor hosts the impressive master suite with a luxury 4-piece en-suite, plus three additional double bedrooms and a family bathroom.

The top floor boasts a fifth bedroom, an en-suite, and an incredible 20' walk-in wardrobe and dressing room.

The town also offers several popular education options, including the wellregarded Kings Grammar & Kesteven Girls Grammar Schools as well as the Grantham Prep International School.

Second Floor Approximate Floor Area 802.00 sq. ft (74.60 sq. m)

Ground Floor Approximate Floor Area 838.00 sq. ft (77.90 sq. m)

First Floor Approximate Floor Area 811.00 sq. ft (75.30 sq. m)

---- Restricted Head Height

Illustration for identification purposes only, measurements are approximate, not to scale.