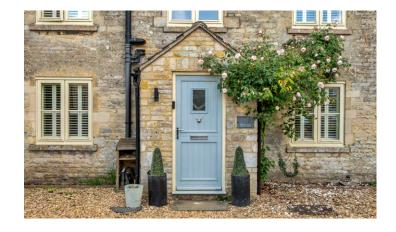

The ground floor includes a refitted kitchen, downstairs cloakroom, and two reception rooms – the sitting room enhanced by a charming carved stone fireplace with wood-burning stove and bi-fold doors opening onto a south-facing garden.

This home has undergone an extensive refurbishment programme to include a new heating system, rewiring, replastering, and new windows fitted with internal shutters