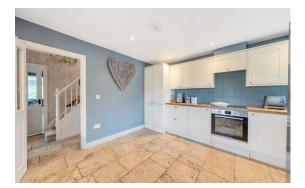

The ground floor includes a refitted kitchen, downstairs cloakroom, and two reception rooms – the sitting room enhanced by a charming carved stone fireplace with wood-burning stove and bi-fold doors opening onto a south-facing garden.