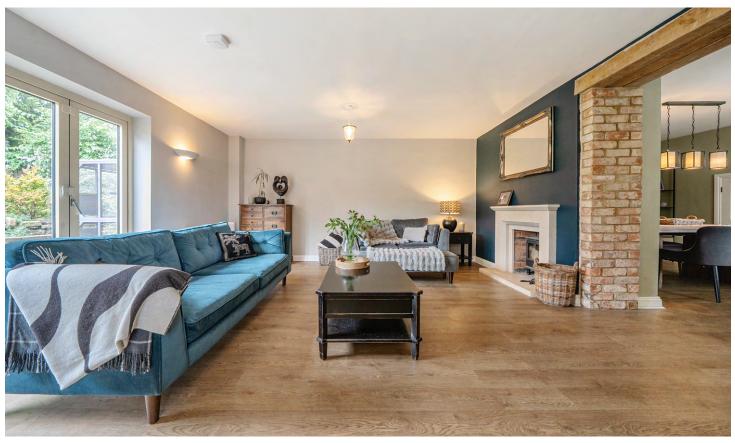

The ground floor includes a refitted kitchen, downstairs cloakroom, and two reception rooms – the sitting room enhanced by a charming carved stone fireplace with wood-burning stove and bi-fold doors opening onto a south-facing garden.