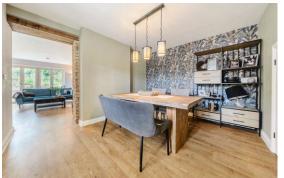

The ground floor includes a refitted kitchen, downstairs cloakroom, and two reception rooms – the sitting room enhanced by a charming carved stone fireplace with wood-burning stove and bi-fold doors opening onto a south-facing garden.