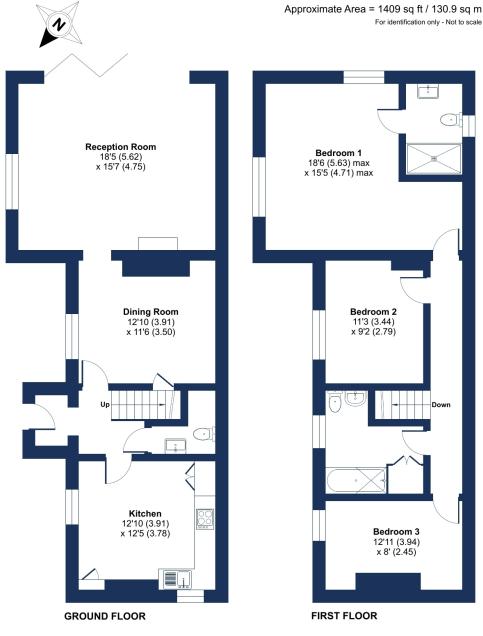

### Main Street, Sewstern, Grantham, NG33

Floor plan produced in accordance with RICS Property Measurement 2nd Edition, Incorporating International Property Measurement Standards (IPMS2 Residential). © ntchecom 2025 Produced for Moores Estate Agents. REF: 1303684