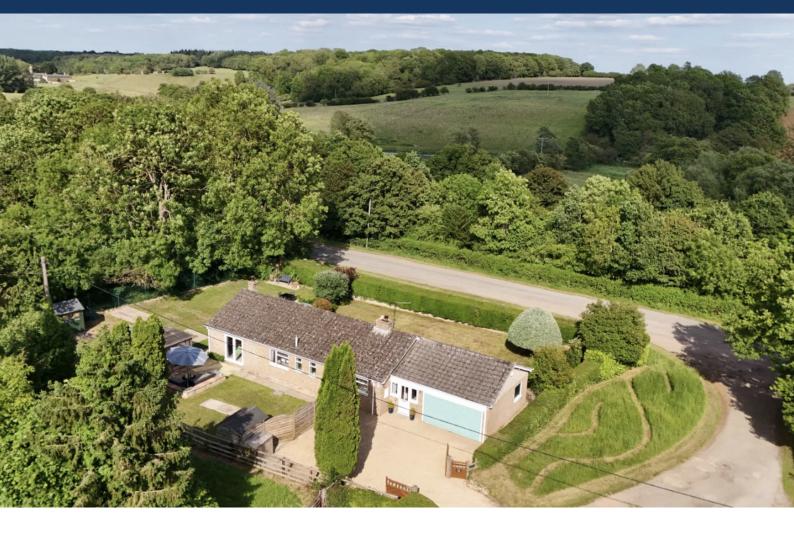

# Hare Lodge, Laxton

A spacious and well-presented three-bedroom bungalow set on a generous wrap-around plot in the desirable village of Laxton.

### FEATURES

- Detached Bungalow
- Generous wrap-around plot
- Three Comfortable Bedrooms
- Off Road Parking
- NO ONWARD CHAIN

The #1 Agent in the area bringing London & out of area buyers to your door.

### EXTERNAL

Outside, the property is set within an impressive wrap-around garden, predominantly laid to lawn with a paved patio area. Additional features include a timber summer house, a greenhouse, and a storage shed, making the space ideal for gardening or hobbies. To the front, a gated driveway offers ample off-road parking for multiple vehicles. The former garage has been converted into a versatile workshop and storage area.