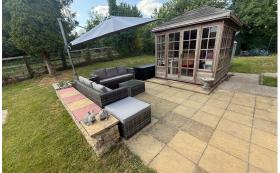

### EXTERNAL

Outside, the property is set within an impressive wrap-around garden, predominantly laid to lawn with a paved patio area. Additional features include a timber summer house, a greenhouse, and a storage shed, making the space ideal for gardening or hobbies. To the front, a gated driveway offers ample off-road parking for multiple vehicles. The former garage has been converted into a versatile workshop and storage area.