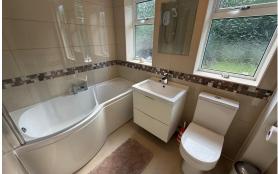

There are three generously sized double bedrooms, each offering flexibility for furniture and layout, while the principal bedroom includes built-in wardrobes and a large front-aspect window. A modern threepiece bathroom completes the internal accommodation, comprising a bathtub with overhead shower, vanity basin with storage, and a lowlevel WC.