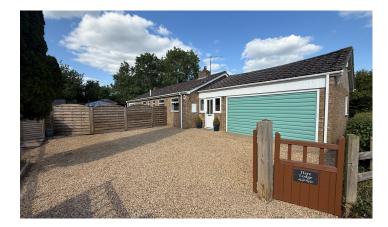

### EXTERNAL

Outside, the property is set within an impressive wrap-around garden, predominantly laid to lawn with a paved patio area. Additional features include a timber summer house, a greenhouse, and a storage shed, making the space ideal for gardening or hobbies. To the front, a gated driveway offers ample off-road parking for multiple vehicles. The former garage has been converted into a versatile workshop and storage area.