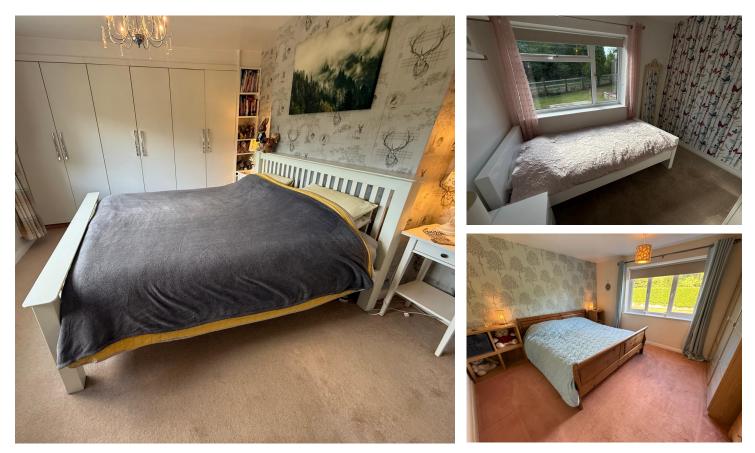

There are three generously sized double bedrooms, each offering flexibility for furniture and layout, while the principal bedroom includes built-in wardrobes and a large front-aspect window. A modern threepiece bathroom completes the internal accommodation, comprising a bathtub with overhead shower, vanity basin with storage, and a lowlevel WC.