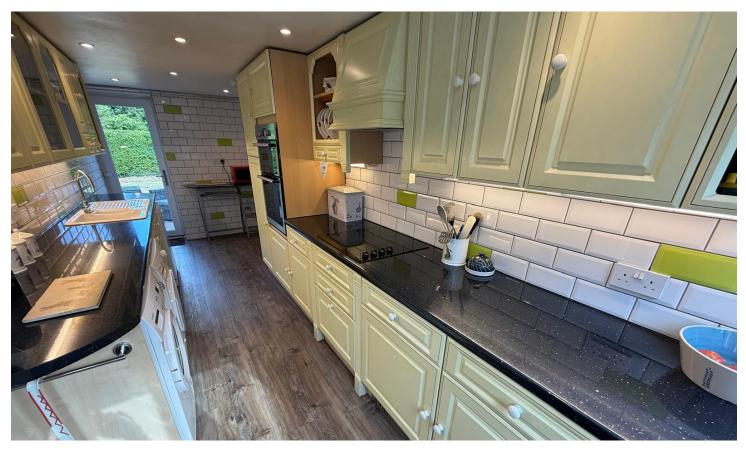

The kitchen is well-appointed and provides excellent storage and preparation space. It includes an integrated double oven, ceramic hob with extractor, and space for further appliances such as a dishwasher, washing machine, and tumble dryer. Adjoining the kitchen is a light and welcoming dining room, with two windows, a second wood burner, and a built-in cupboard ideal for coats and shoes.