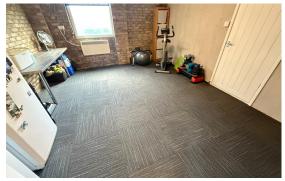

### EXTERNAL

Outside, the property is set within an impressive wrap-around garden, predominantly laid to lawn with a paved patio area. Additional features include a timber summer house, a greenhouse, and a storage shed, making the space ideal for gardening or hobbies. To the front, a gated driveway offers ample off-road parking for multiple vehicles. The former garage has been converted into a versatile workshop and storage area.