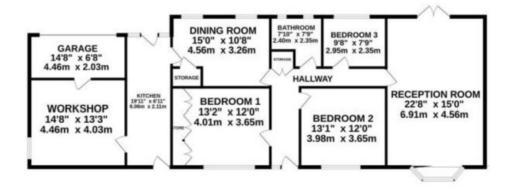

### ACCOMMODATION

All accommodation is conveniently arranged on the ground floor, accessed via a bright central hallway. To the right of the property is a spacious, bay-fronted reception room filled with natural light, featuring patio doors opening to the rear garden and a wood-burning stove for added character.

The kitchen is well-appointed and provides excellent storage and preparation space. It includes an integrated double oven, ceramic hob with extractor, and space for further appliances such as a dishwasher, washing machine, and tumble dryer. Adjoining the kitchen is a light and welcoming dining room, with two windows, a second wood burner, and a built-in cupboard ideal for coats and shoes.

There are three generously sized double bedrooms, each offering flexibility for furniture and layout, while the principal bedroom includes built-in wardrobes and a large front-aspect window. A modern threepiece bathroom completes the internal accommodation, comprising a bathtub with overhead shower, vanity basin with storage, and a lowlevel WC.

#### GROUND FLOOR 1516 sq.ft. (140.9 sq.m.) approx.

TOTAL FLOOR AREA: 1516 sq.ft (140.9 sq.m.) approx. White every attempt has been rake to ensure the accuracy of the focupae instaland trees, measurements discuss, endedser, and only on the main and opportunities and to instagentiating basis for any ensure prospective purchases. The sensors, sightness and applications have have have not every tested and is gaugatime as in their appendix or the formation of the purchase.