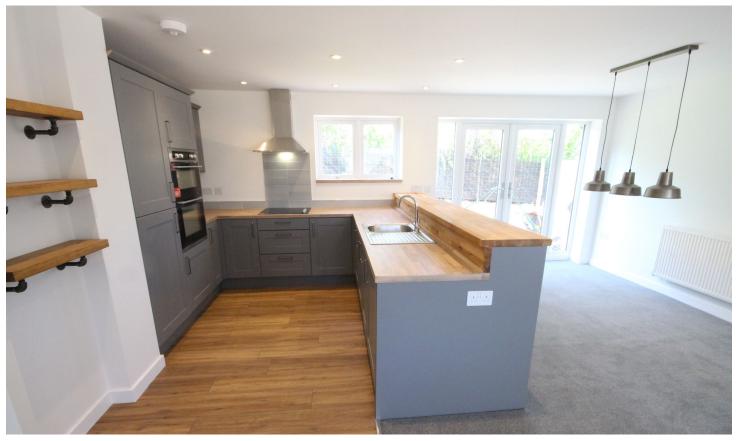

### ACCOMMODATION

This three-bedroom, two-bathroom home — including a generous principal bedroom with en-suite — has undergone a comprehensive restoration, featuring a new roof, upgraded electrics and heating, modern bathrooms, and a high-spec kitchen.

The result is a sleek, open-plan layout that flows effortlessly from a spacious entrance hall through to a stylish living area, complemented by a separate utility room.