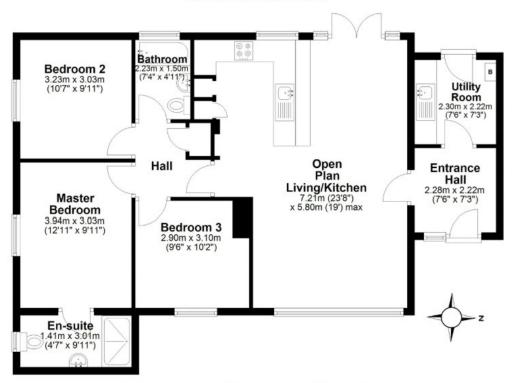

### **Ground Floor**

Approx. 92.7 sq. metres (997.5 sq. feet)

Total area: approx. 92.7 sq. metres (997.5 sq. feet)

This Floor Plan is not to scale. They are for guidance only and accuracy is not guaranteed. Plan was produced by ADR Energy Assessors
Plan produced using PlanUp.