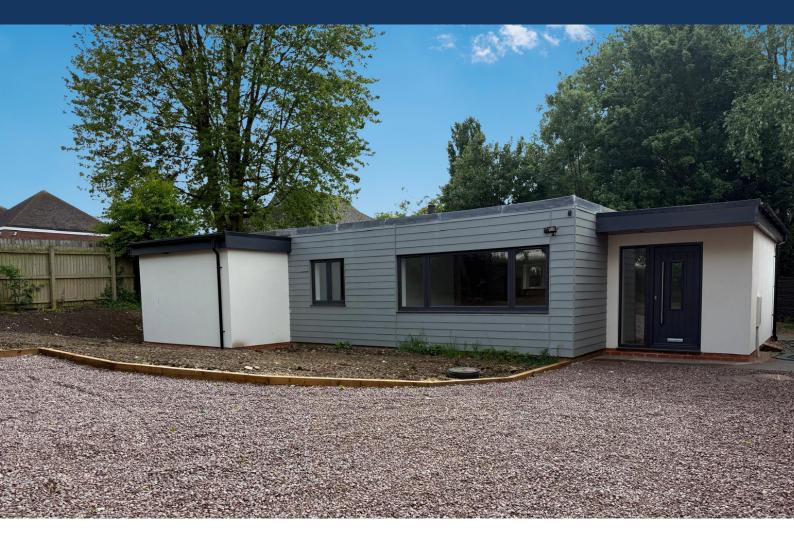

# **Dalby Road, Melton Mowbray**

Set on a larger-than-average plot, this beautifully refurbished and extended detached property offers contemporary single-storey living with space, style, and comfort.

### ACCOMMODATION

This three-bedroom, two-bathroom home — including a generous principal bedroom with en-suite — has undergone a comprehensive restoration, featuring a new roof, upgraded electrics and heating, modern bathrooms, and a high-spec kitchen.

# EXTERNAL

To the rear, a private garden provides a outdoor retreat, while the generous frontage offers potential for a garage or workshop if desired, subject to planning permission. Offered with no onward chain.