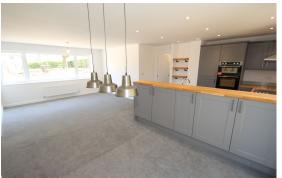

### ACCOMMODATION

This three-bedroom, two-bathroom home — including a generous principal bedroom with en-suite — has undergone a comprehensive restoration, featuring a new roof, upgraded electrics and heating, modern bathrooms, and a high-spec kitchen.

The result is a sleek, open-plan layout that flows effortlessly from a spacious entrance hall through to a stylish living area, complemented by a separate utility room.