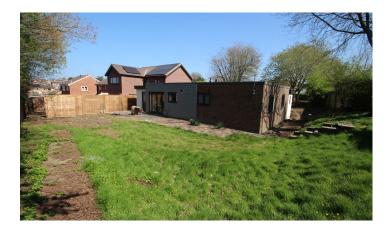

# EXTERNAL

To the rear, a private garden provides a outdoor retreat, while the generous frontage offers potential for a garage or workshop if desired, subject to planning permission. Offered with no onward chain.