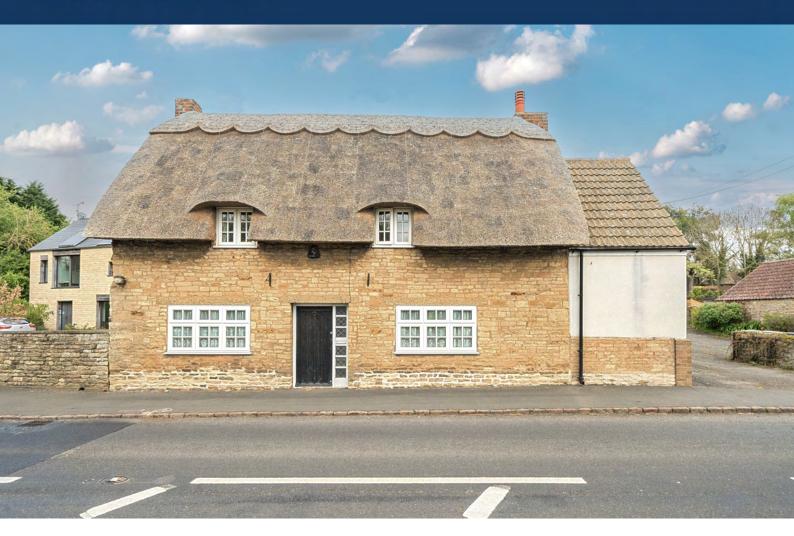

# Main Street, Whitwell

A charming and characterful home in the heart of Whitwell, Oakham, offering versatile living across two floors with traditional features throughout.

### ACCOMMODATION

A thatched character cottage with Rutland Water views, midway between the pretty market towns of Stamford and Oakham.

Entering through the hallway there is a large well-lit sitting room to the left. To the right, there is a spacious dining room with an Inglenook fireplace and Esse log burner. Next to the dining room is a fully fitted kitchen complete with granite worktops. At the rear of the property, there is a further bathroom and a garden room with bifold doors opening onto a large mature garden which also has a carport for 2 cars and driveway space for several additional cars.