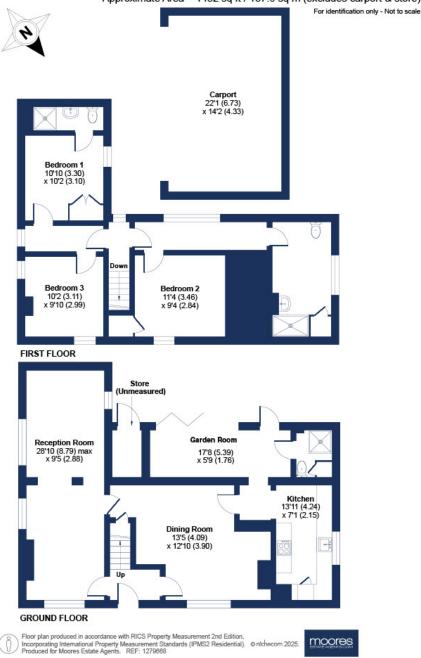

### ACCOMMODATION

A thatched character cottage with Rutland Water views, midway between the pretty market towns of Stamford and Oakham.

Entering through the hallway there is a large well-lit sitting room to the left. To the right, there is a spacious dining room with an Inglenook fireplace and Esse log burner. Next to the dining room is a fully fitted kitchen complete with granite worktops. At the rear of the property, there is a further bathroom and a garden room with bifold doors opening onto a large mature garden which also has a carport for 2 cars and driveway space for several additional cars.

Upstairs there are 3 double bedrooms, one with en-suite bathroom. The third is currently used as a home office. There is also a family bathroom.

### Main Road, Whitwell, Oakham, LE15

Approximate Area = 1482 sq ft / 137.6 sq m (excludes carport & store)