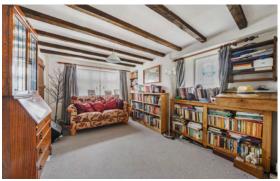

### ACCOMMODATION

A thatched character cottage with Rutland Water views, midway between the pretty market towns of Stamford and Oakham.

Entering through the hallway there is a large well-lit sitting room to the left. To the right, there is a spacious dining room with an Inglenook fireplace and Esse log burner. Next to the dining room is a fully fitted kitchen complete with granite worktops. At the rear of the property, there is a further bathroom and a garden room with bifold doors opening onto a large mature garden which also has a carport for 2 cars and driveway space for several additional cars.