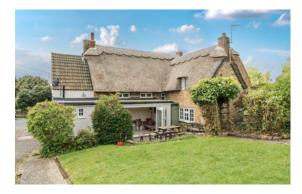

# Main Street, Whitwell

A charming and characterful home in the heart of Whitwell, Oakham, offering versatile living across two floors with traditional features throughout.

### ACCOMMODATION

A thatched character cottage with Rutland Water views, midway between the pretty market towns of Stamford and Oakham.

Entering through the hallway there is a large well-lit sitting room to the left. To the right, there is a spacious dining room with an Inglenook fireplace and Esse log burner. Next to the dining room is a fully fitted kitchen complete with granite worktops. At the rear of the property, there is a further bathroom and a garden room with bifold doors opening onto a large mature garden which also has a carport for 2 cars and driveway space for several additional cars.