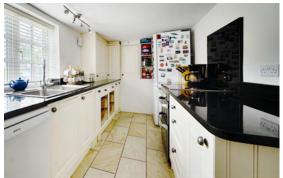

### ACCOMMODATION

A thatched character cottage with Rutland Water views, midway between the pretty market towns of Stamford and Oakham.

Entering through the hallway there is a large well-lit sitting room to the left. To the right, there is a spacious dining room with an Inglenook fireplace and Esse log burner. Next to the dining room is a fully fitted kitchen complete with granite worktops. At the rear of the property, there is a further bathroom and a garden room with bifold doors opening onto a large mature garden which also has a carport for 2 cars and driveway space for several additional cars.