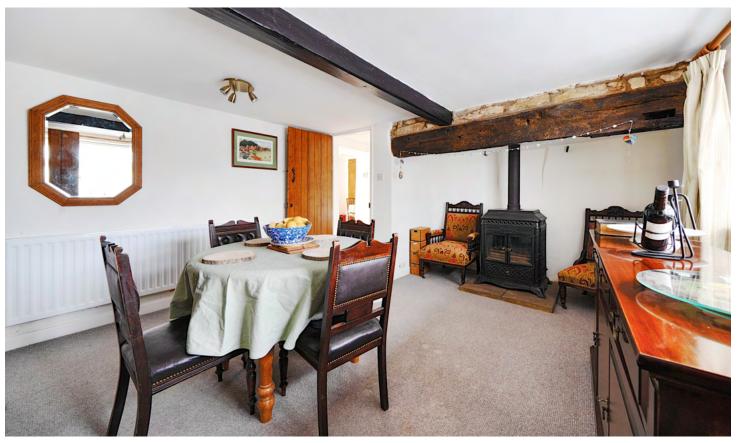

### ACCOMMODATION

A thatched character cottage with Rutland Water views, midway between the pretty market towns of Stamford and Oakham.

Entering through the hallway there is a large well-lit sitting room to the left. To the right, there is a spacious dining room with an Inglenook fireplace and Esse log burner. Next to the dining room is a fully fitted kitchen complete with granite worktops. At the rear of the property, there is a further bathroom and a garden room with bifold doors opening onto a large mature garden which also has a carport for 2 cars and driveway space for several additional cars.