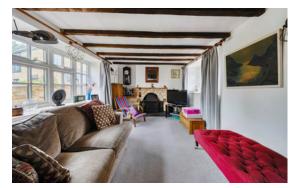

### ACCOMMODATION

A thatched character cottage with Rutland Water views, midway between the pretty market towns of Stamford and Oakham.

Entering through the hallway there is a large well-lit sitting room to the left. To the right, there is a spacious dining room with an Inglenook fireplace and Esse log burner. Next to the dining room is a fully fitted kitchen complete with granite worktops. At the rear of the property, there is a further bathroom and a garden room with bifold doors opening onto a large mature garden which also has a carport for 2 cars and driveway space for several additional cars.