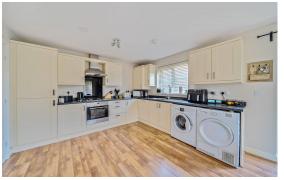

# ACCOMMODATION

The property comprises: entrance hall and stairs leading to first floor, spacious living room with bay window and feature media wall, modern kitchen/diner with integrated fridge/freezer and patio doors onto the rear garden, downstairs WC and understair storage cupboard complete the ground floor.