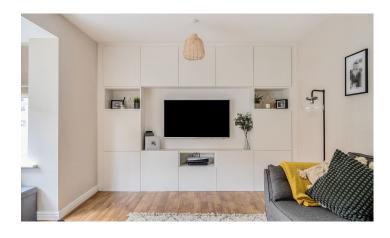

# ACCOMMODATION

The property comprises: entrance hall and stairs leading to first floor, spacious living room with bay window and feature media wall, modern kitchen/diner with integrated fridge/freezer and patio doors onto the rear garden, downstairs WC and understair storage cupboard complete the ground floor.