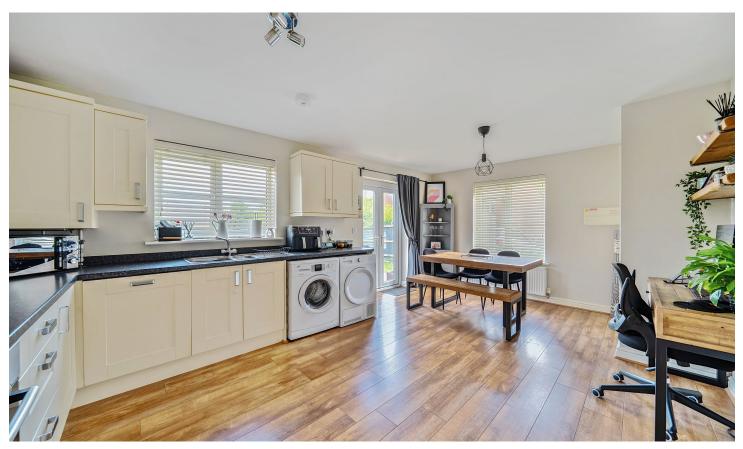

# ACCOMMODATION

The property comprises: entrance hall and stairs leading to first floor, spacious living room with bay window and feature media wall, modern kitchen/diner with integrated fridge/freezer and patio doors onto the rear garden, downstairs WC and understair storage cupboard complete the ground floor.