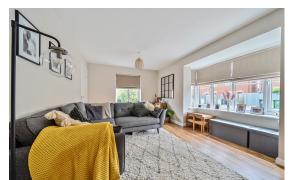

# ACCOMMODATION

The property comprises: entrance hall and stairs leading to first floor, spacious living room with bay window and feature media wall, modern kitchen/diner with integrated fridge/freezer and patio doors onto the rear garden, downstairs WC and understair storage cupboard complete the ground floor.