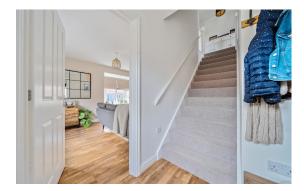

# ACCOMMODATION

The property comprises: entrance hall and stairs leading to first floor, spacious living room with bay window and feature media wall, modern kitchen/diner with integrated fridge/freezer and patio doors onto the rear garden, downstairs WC and understair storage cupboard complete the ground floor.