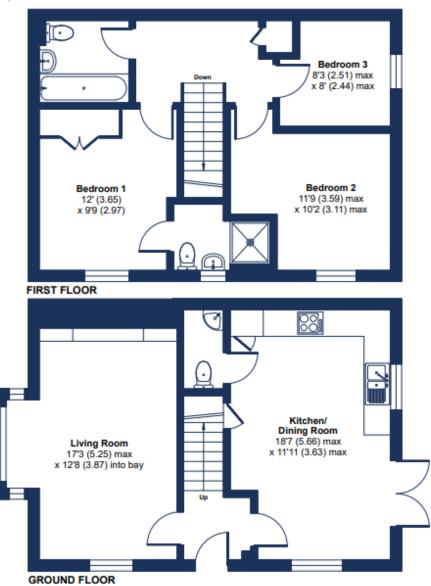

# ACCOMMODATION

The property comprises: entrance hall and stairs leading to first floor, spacious living room with bay window and feature media wall, modern kitchen/diner with integrated fridge/freezer and patio doors onto the rear garden, downstairs WC and understair storage cupboard complete the ground floor.

To the first floor are two double bedrooms, the master bedroom with ensuite and fitted wardrobes, a further single bedroom and a family bathroom.

## EXTERNAL

Outside the property benefits from off road parking conveniently positioned just outside the front door. The rear garden is a very generous size and is mainly laid to lawn, with decking area.

## Sandown Close, Barleythorpe, Oakham, LE15

Approximate Area = 970 sq ft / 90.1 sq m
For identification only - Not to scale