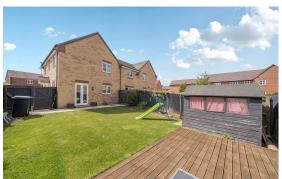

## EXTERNAL

Outside the property benefits from off road parking conveniently positioned just outside the front door. The rear garden is a very generous size and is mainly laid to lawn, with decking area.