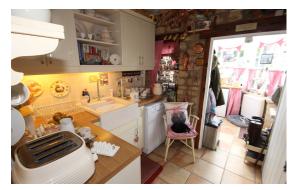

# ACCOMMODATION

The cottage has been modernised to provide practical living while preserving its original character features. A rear conservatory extension offers versatile space, doubling as a utility boot room, dining area, and a cosy sitting room with a wood-burning stove.