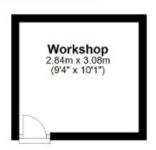

Bedrooms
- Enclosed Rear Garden
- Range of outbuildings
- NO ONWARD CHAIN





# ACCOMMODATION

The cottage has been modernised to provide practical living while preserving its original character features. A rear conservatory extension offers versatile space, doubling as a utility boot room, dining area, and a cosy sitting room with a wood-burning stove.

Upstairs, there are two generously sized bedrooms and a bathroom.













### EXTERNAL

The property enjoys a good-sized private garden. Adjacent land and off road parking available by separate negotiation with local land owner

There are several outbuildings, including a summer house, and the location offers excellent access to the Peterborough mainline station.







### **Ground Floor**

Approx. 40.3 sq. metres (434.2 sq. feet)





### First Floor

Approx. 27.0 sq. metres (290.2 sq. feet)



Total area: approx. 67.3 sq. metres (724.4 sq. feet)

This Floor Plan is not to scale. They are for guidance only and accuracy is not guaranteed. Plan was produced by ADR Energy Assessors
Plan produced using PlanUp.

#### **EPC RATING**



#### To book a viewing call our area experts:

| Moores Property Hub            | 01572 757979  |
|--------------------------------|---------------|
| Moores Move to the Country     | 020 301 11361 |
| Melton                         | 01664 491610  |
| Uppingham                      | 01572 821935  |
| Stamford                       | 01780 484555  |
| Grantham Meet & Greet          | 01476 855618  |
| Peterborough Meet & Greet      | 01733 788888  |
| A1 Meet & Greet Stoke Rochford |