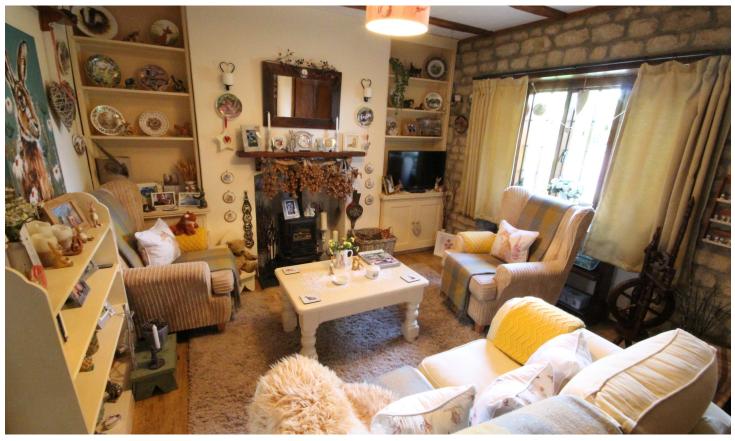

# ACCOMMODATION

The cottage has been modernised to provide practical living while preserving its original character features. A rear conservatory extension offers versatile space, doubling as a utility boot room, dining area, and a cosy sitting room with a wood-burning stove.