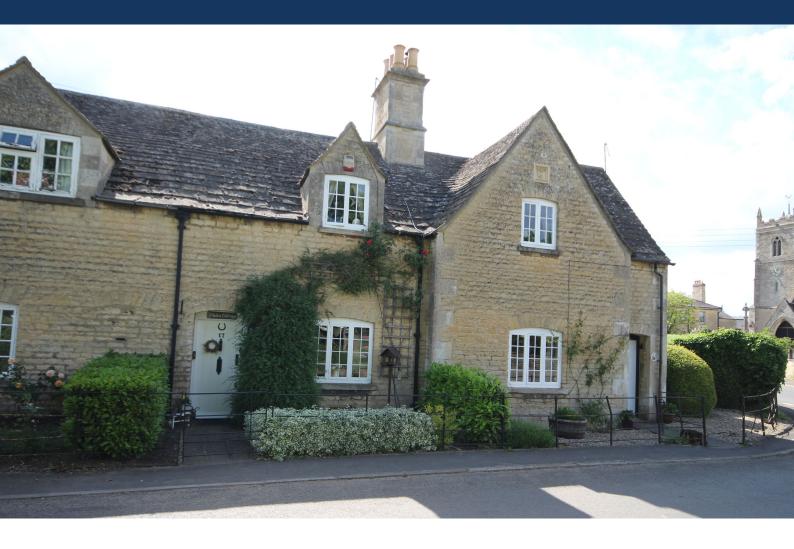

# Tallington Road, Barholm

A charming character stone two-bedroom cottage, set on the edge of this sought-after village, home to a renowned and popular pub.

# ACCOMMODATION

The cottage has been modernised to provide practical living while preserving its original character features. A rear conservatory extension offers versatile space, doubling as a utility boot room, dining area, and a cosy sitting room with a wood-burning stove.