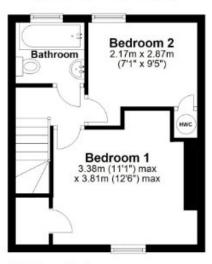

### First Floor

Approx. 27.0 sq. metres (290.2 sq. feet)

Total area: approx. 67.3 sq. metres (724.4 sq. feet)

This Floor Plan is not to scale. They are for guidance only and accuracy is not guaranteed. Plan was produced by ADR Energy Assessors
Plan produced using PlanUp.