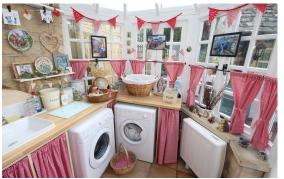

# ACCOMMODATION

The cottage has been modernised to provide practical living while preserving its original character features. A rear conservatory extension offers versatile space, doubling as a utility boot room, dining area, and a cosy sitting room with a wood-burning stove.