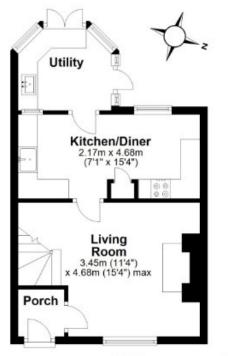

drooms
- Enclosed Rear Garden
- Range of outbuildings
- NO ONWARD CHAIN





# ACCOMMODATION

The cottage has been modernised to provide practical living while preserving its original character features. A rear conservatory extension offers versatile space, doubling as a utility boot room, dining area, and a cosy sitting room with a wood-burning stove.

Upstairs, there are two generously sized bedrooms and a bathroom.













### EXTERNAL

The property enjoys a good-sized private garden. Adjacent land and off road parking available by separate negotiation with local land owner

There are several outbuildings, including a summer house, and the location offers excellent access to the Peterborough mainline station.







### **Ground Floor**

Approx. 40.3 sq. metres (434.2 sq. feet)





### First Floor

Approx. 27.0 sq. metres (290.2 sq. feet)



Total area: approx. 67.3 sq. metres (724.4 sq. feet)

This Floor Plan is not to scale. They are for guidance only and accuracy is not guaranteed. Plan was produced by ADR Energy Assessors
Plan produced using PlanUp.

#### **EPC RATING**



#### To book a viewing call our area experts:

| Moores Property Hub            | 01572 757979  |
|--------------------------------|---------------|
| Moores Move to the Country     | 020 301 11361 |
| Melton                         | 01664 491610  |
| Uppingham                      | 01572 821935  |
| Stamford                       | 01780 484555  |
| Grantham Meet & Greet          | 01476 855618  |
| Peterborough Meet & Greet      | 01733 788888  |
| A1 Meet & Greet Stoke Rochford |