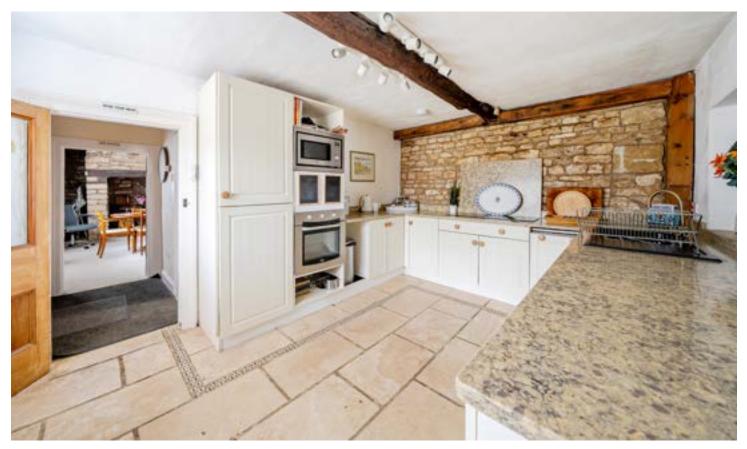

### ACCOMMODATION

Set back from the lane with a generous driveway and private garden, this charming stone-built property is full of period appeal. Inside, you'll find traditional wooden beams, exposed stone walls, and welcoming log burners that enhance the warm and rustic atmosphere throughout.

The main house offers spacious accommodation across two floors, including a reception room, dining room, and fitted kitchen on the ground floor

Upstairs, there are four well-proportioned bedrooms and a family bathroom.