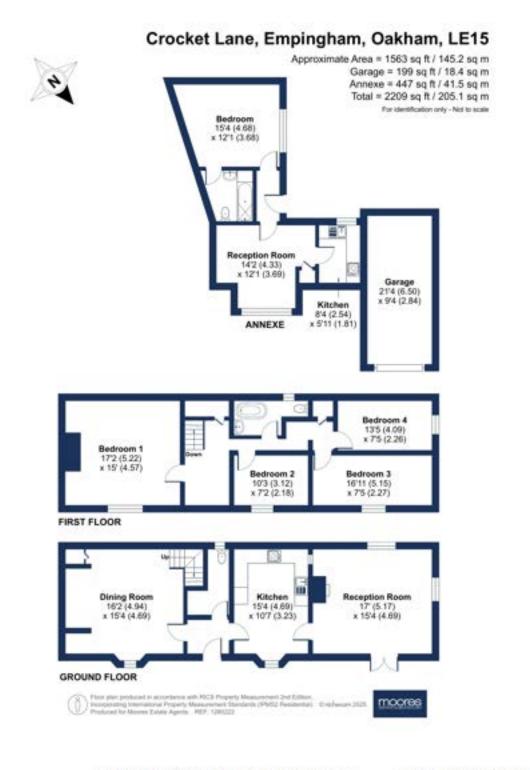

### ACCOMMODATION

Set back from the lane with a generous driveway and private garden, this charming stone-built property is full of period appeal. Inside, you'll find traditional wooden beams, exposed stone walls, and welcoming log burners that enhance the warm and rustic atmosphere throughout.

The main house offers spacious accommodation across two floors, including a reception room, dining room, and fitted kitchen on the ground floor

Upstairs, there are four well-proportioned bedrooms and a family bathroom.

The annexe provides a brilliant opportunity for multi-generational living, complete with a double bedroom, reception room, kitchen, and bathroom, all with its own private entrance.

To book a viewing call our area experts www.mooresestateagents.com Moores Property Hub 01572 757979 | Moores Move to the Country 020 301 11361 Melton 01664 491610 | Uppingham 01572 821935 | Stamford 01780 484555 Grantham Meet & Greet 01476 855618 | Peterborough Meet & Greet 01733 788888 A1 Meet & Greet Stoke Rochford | office@mooresestateagents.com