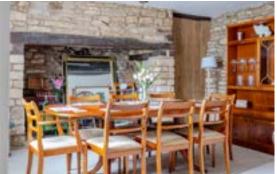

### ACCOMMODATION

Set back from the lane with a generous driveway and private garden, this charming stone-built property is full of period appeal. Inside, you'll find traditional wooden beams, exposed stone walls, and welcoming log burners that enhance the warm and rustic atmosphere throughout.

The main house offers spacious accommodation across two floors, including a reception room, dining room, and fitted kitchen on the ground floor

Upstairs, there are four well-proportioned bedrooms and a family bathroom.