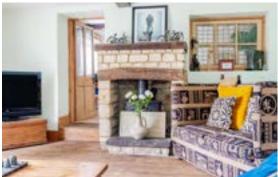

### ACCOMMODATION

Set back from the lane with a generous driveway and private garden, this charming stone-built property is full of period appeal. Inside, you'll find traditional wooden beams, exposed stone walls, and welcoming log burners that enhance the warm and rustic atmosphere throughout.

The main house offers spacious accommodation across two floors, including a reception room, dining room, and fitted kitchen on the ground floor

Upstairs, there are four well-proportioned bedrooms and a family bathroom.