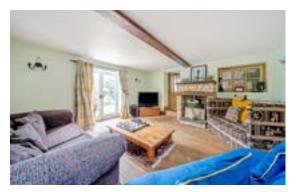

### ACCOMMODATION

Set back from the lane with a generous driveway and private garden, this charming stone-built property is full of period appeal. Inside, you'll find traditional wooden beams, exposed stone walls, and welcoming log burners that enhance the warm and rustic atmosphere throughout.

The main house offers spacious accommodation across two floors, including a reception room, dining room, and fitted kitchen on the ground floor

Upstairs, there are four well-proportioned bedrooms and a family bathroom.