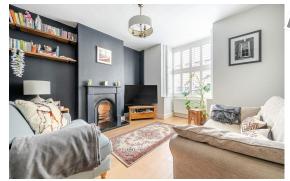

# A COMMODATION

A welcoming entrance leads into espacious reception room featuring a large front-facing window that fits the room with natural light. The dining room, located at the heart of the home, provides ample space and flows seamlessly into the extended kitchen. The kitchen is well-equipped with fitted units, a built-in oven and hob, and offers access to the rear garden. A convenient downstairs toilet and bathroom sits just beyond the kitchen, with potential to convert to a utility room.