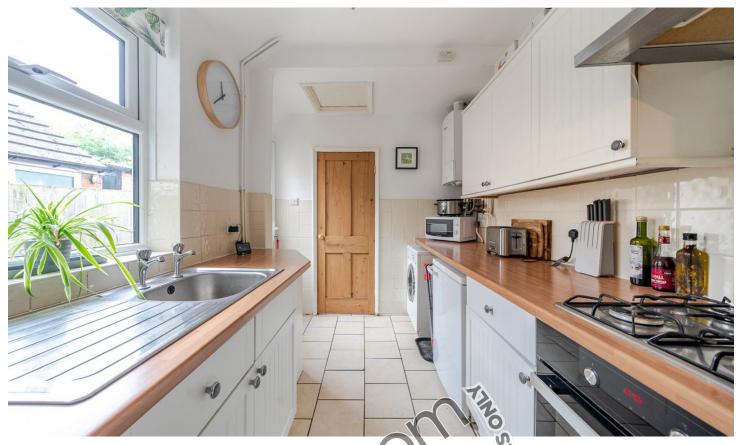

# A COMMODATION

A welcoming entrance leads into espacious reception room featuring a large front-facing window that fits the room with natural light. The dining room, located at the heart of the home, provides ample space and flows seamlessly into the extended kitchen. The kitchen is well-equipped with fitted units, a built-in oven and hob, and offers access to the rear garden. A convenient downstairs toilet and bathroom sits just beyond the kitchen, with potential to convert to a utility room.