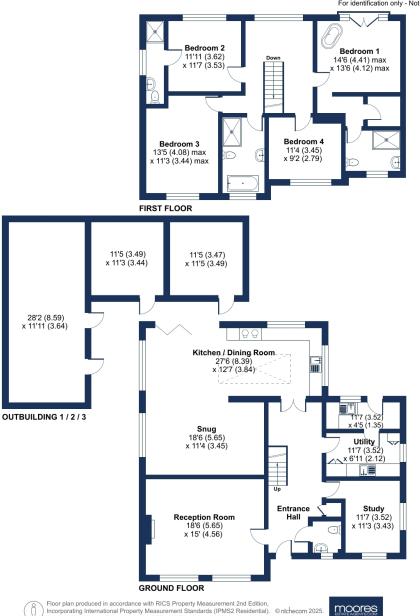

#### Manthorpe, Bourne, PE10

Approximate Area = 2332 sq ft / 216.6 sq m Outbuildings = 596 sq ft / 55.3 sq m Total = 2928 sq ft / 271.9 sq m

For identification only - Not to scale

## ACCOMMODATION

The house combines character and quality with contemporary, stylish fittings throughout, including a hand-built designer kitchen with electric AGA, glazed atrium, and large island unit leading to a good sized dining and seating area with log burner.

The spacious accommodation also includes a large drawing room with log burner, study, and a large entrance hall with cloakroom, utility room, and boot room off.

Upstairs, the feature master bedroom including walk in wardrobe and ensuite, boasts a Juliette balcony overlooking the grounds. Three further double rooms, one ensuite and family bathroom complete the first floor.

## EXTERNAL

Outside, the stable block comprises of 3 stables and a tack room. The property sits in grounds of approximately 2.5 acres including a paddock, offering a rare combination of lifestyle and luxury in a peaceful village setting