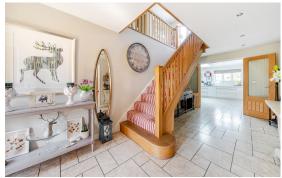

The spacious accommodation also includes a large drawing room with log burner, study, and a large entrance hall with cloakroom, utility room, and boot room off.

Upstairs, the feature master bedroom including walk in wardrobe and ensuite, boasts a Juliette balcony overlooking the grounds. Three further double rooms, one ensuite and family bathroom complete the first floor.