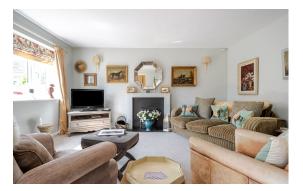

## ACCOMMODATION

The house combines character and quality with contemporary, stylish fittings throughout, including a hand-built designer kitchen with electric AGA, glazed atrium, and large island unit leading to a good sized dining and seating area with log burner.

The spacious accommodation also includes a large drawing room with log burner, study, and a large entrance hall with cloakroom, utility room, and boot room off.

Upstairs, the feature master bedroom including walk in wardrobe and ensuite, boasts a Juliette balcony overlooking the grounds. Three further double rooms, one ensuite and family bathroom complete the first floor.