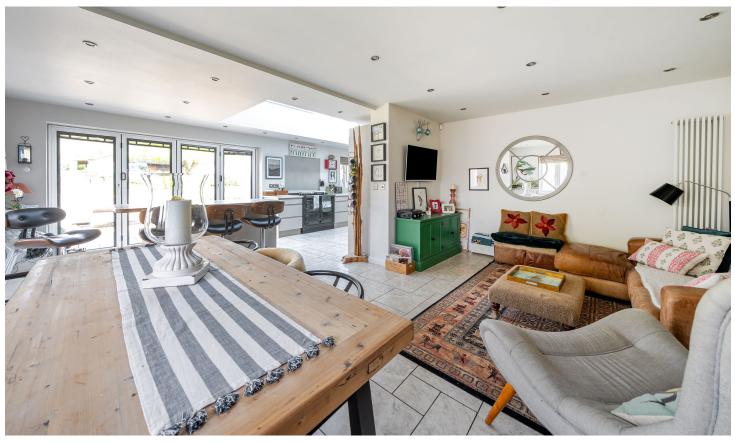

## ACCOMMODATION

The house combines character and quality with contemporary, stylish fittings throughout, including a hand-built designer kitchen with electric AGA, glazed atrium, and large island unit leading to a good sized dining and seating area with log burner.

The spacious accommodation also includes a large drawing room with log burner, study, and a large entrance hall with cloakroom, utility room, and boot room off.

Upstairs, the feature master bedroom including walk in wardrobe and ensuite, boasts a Juliette balcony overlooking the grounds. Three further double rooms, one ensuite and family bathroom complete the first floor.