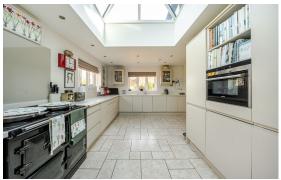

## ACCOMMODATION

The house combines character and quality with contemporary, stylish fittings throughout, including a hand-built designer kitchen with electric AGA, glazed atrium, and large island unit leading to a good sized dining and seating area with log burner.