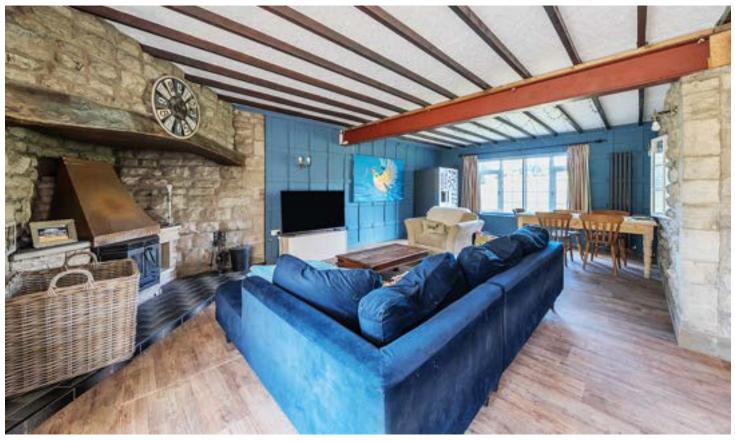

# ACCOMMODATION

Upon entering the home, you're welcomed into a spacious hallway/reception room. The ground floor boasts a series of generously sized spaces, including a large dual-aspect lounge, perfect for family gatherings and relaxing evenings. A separate dining room, a cosy snug, and a bright study cater to modern living needs, whether you're entertaining or working from home.