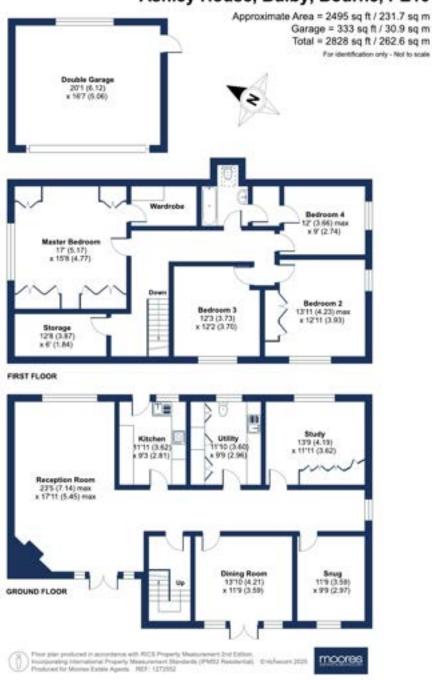

# ACCOMMODATION

Upon entering the home, you're welcomed into a spacious hallway/reception room. The ground floor boasts a series of generously sized spaces, including a large dual-aspect lounge, perfect for family gatherings and relaxing evenings. A separate dining room, a cosy snug, and a bright study cater to modern living needs, whether you're entertaining or working from home.

Upstairs, the home features four comfortable double bedrooms, including an generously sized master suite complete with built-in wardrobes and ample storage. The bedrooms are all serviced by a family bathroom with bath and shower facilities. The study downstairs has a potential as a 5th ground floor bedroom

## Ashley House, Bulby, Bourne, PE10