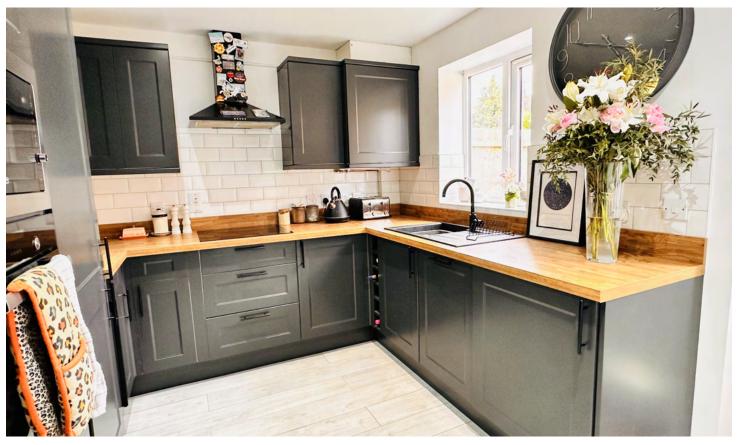

### ACCOMMODATION

Offering spacious and flexible living accommodation, the property has been tastefully updated throughout with a brand new fitted kitchen and a newly installed heating system, making it a perfect choice for modern family living or professionals.

The ground floor features a welcoming entrance hall, a convenient WC, and a versatile room that can serve as a dining room or fourth bedroom. To the rear is a stylish breakfast kitchen, newly fitted with contemporary units and integrated appliances, and offering direct access to the outdoor space.