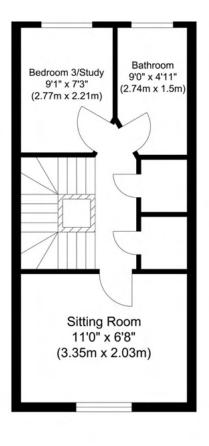

On the first floor, you'll find a bright and airy sitting room, a modern family bathroom, and a third bedroom that could also function well as a study or home office – ideal for those working remotely. The second floor comprises two well-proportioned double bedrooms, including a generous master bedroom with its own private ensuite bathroom. The second bedroom is equally spacious and offers flexibility for guests or family members.

Ground Floor Approximate Floor Area 310.96 sq. ft (28.89 sq. m)

First Floor Approximate Floor Area 310.96 sq. ft (28.89 sq. m)

Second Floor Approximate Floor Area 321.73 sq. ft (29.89 sq. m)