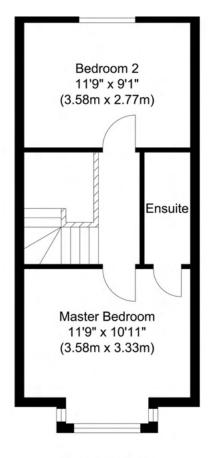

On the first floor, you'll find a bright and airy sitting room, a modern family bathroom, and a third bedroom that could also function well as a study or home office – ideal for those working remotely. The second floor comprises two well-proportioned double bedrooms, including a generous master bedroom with its own private ensuite bathroom. The second bedroom is equally spacious and offers flexibility for guests or family members.

Ground Floor Approximate Floor Area 310.96 sq. ft (28.89 sq. m)

First Floor Approximate Floor Area 310.96 sq. ft (28.89 sq. m)

Second Floor Approximate Floor Area 321.73 sq. ft (29.89 sq. m)