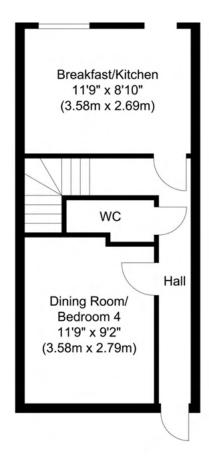

The ground floor features a welcoming entrance hall, a convenient WC, and a versatile room that can serve as a dining room or fourth bedroom. To the rear is a stylish breakfast kitchen, newly fitted with contemporary units and integrated appliances, and offering direct access to the outdoor space.

Ground Floor Approximate Floor Area 310.96 sq. ft (28.89 sq. m)

First Floor Approximate Floor Area 310.96 sq. ft (28.89 sq. m)

Second Floor Approximate Floor Area 321.73 sq. ft (29.89 sq. m)