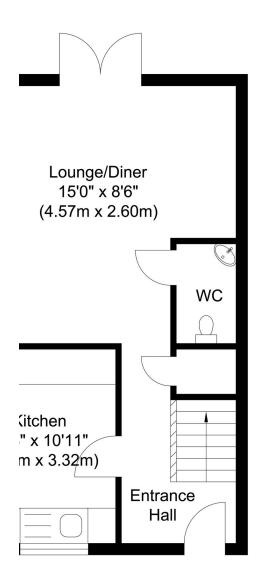

## ACCOMMODATION

Situated within a popular and sought-after development, the property offers low running costs and efficient accommodation across two floors.

The ground floor features a stylish kitchen, a spacious lounge/diner with access to the rear garden, and a convenient WC. Upstairs, the property benefits from a generously sized master bedroom with ensuite and fitted wardrobe, two further bedrooms, and a contemporary family bathroom. With a total floor area of approximately 750 sq. ft., this home combines comfort, practicality, and great value in a desirable location.

Ground Floor proximate Floor Area 384.37 sq. ft (35.71 sq. m)

First Floor Approximate Floor 384.37 sq (35.71 sq.

n for identification purposes only, measurements are approxima