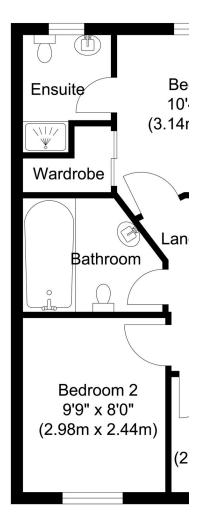

## ACCOMMODATION

Situated within a popular and sought-after development, the property offers low running costs and efficient accommodation across two floors.

The ground floor features a stylish kitchen, a spacious lounge/diner with access to the rear garden, and a convenient WC. Upstairs, the property benefits from a generously sized master bedroom with ensuite and fitted wardrobe, two further bedrooms, and a contemporary family bathroom. With a total floor area of approximately 750 sq. ft., this home combines comfort, practicality, and great value in a desirable location.

Ground Floor proximate Floor Area 384.37 sq. ft (35.71 sq. m)

First Floor Approximate Floor 384.37 sq (35.71 sq.

n for identification purposes only, measurements are approxima