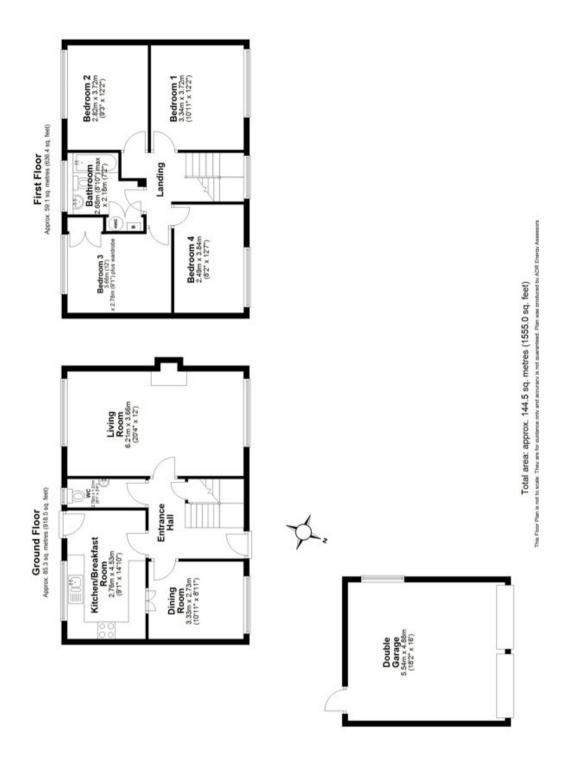

### ACCOMMODATION

The property's layout is both practical and versatile. Upon entering, you are welcomed by a generous entrance hall. To the left, a well-sized dining room or potential study provides flexibility for modern family living or home working. The kitchen/breakfast room, positioned at the rear of the home, is well-equipped and benefits from direct access to the garden.

To the other side of the hallway, the spacious living room enjoys a dual aspect. Completing the ground floor is a convenient downstairs WC, tucked away just off the hallway.

Upstairs, the first floor offers four generous double bedrooms, all served by the family bathroom. The accommodation provides ample space for growing families or visiting guests.