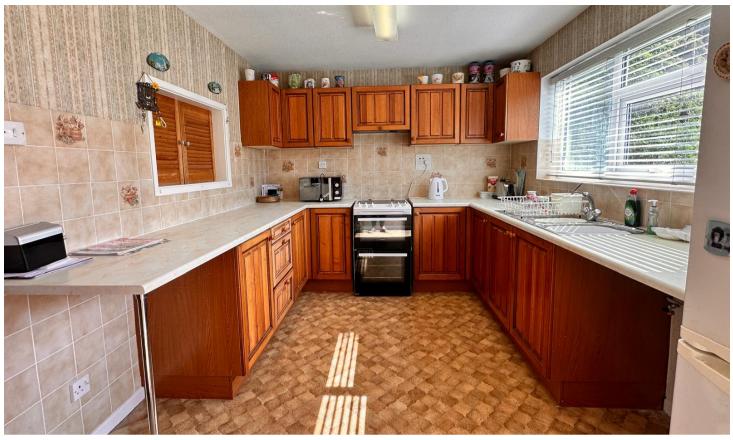

### ACCOMMODATION

The property's layout is both practical and versatile. Upon entering, you are welcomed by a generous entrance hall. To the left, a well-sized dining room or potential study provides flexibility for modern family living or home working. The kitchen/breakfast room, positioned at the rear of the home, is well-equipped and benefits from direct access to the garden.