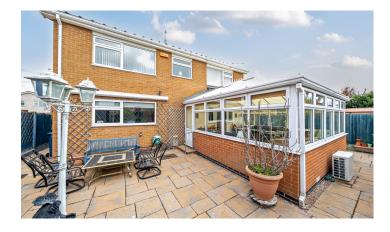

**Conservatory**: A large, air-conditioned conservatory to the rear, providing an excellent year-round living space, direct access to garden.

**Bedroom One**: Spacious double room with fitted storage and an ensuite which includes a bath with shower over, wash basin and WC, accessed via dressing area with fitted storage.

Family Bathroom: Fitted with a fitted storage, large walk in shower,

To the rear, the property benefits from a beautifully landscaped garden complete with a recently added notorised awning, providing shade and comfort during warmer month. There is also a well-maintained front garden and a driveway leading to a single garage, offering ample off-road parking.