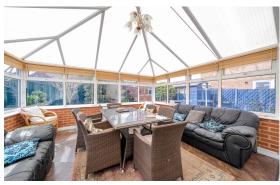

**Conservatory**: A large, air-conditioned conservatory to the rear, providing an excellent year-round living space, direct access to garden.

**Bedroom One**: Spacious double room with fitted storage and an ensuite which includes a bath with shower over, wash basin and WC, accessed via dressing area with fitted storage.