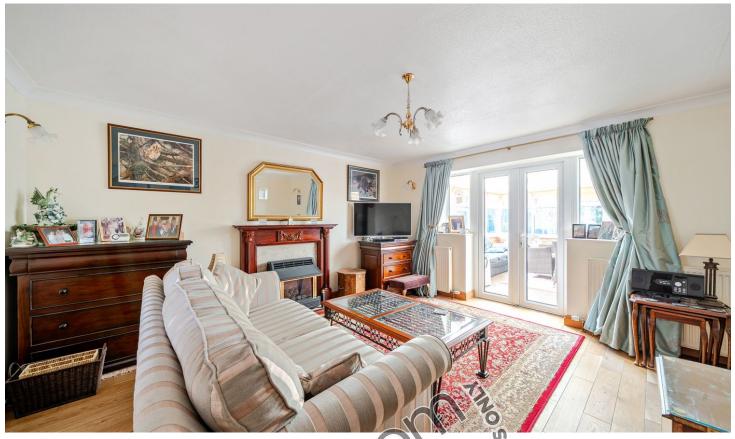

**Entrance Hall:** A welcoming space with storage for coats and shoes, providing access to the principal rooms of the home, downstairs WC and a separate shower room.

**Living Room**: Generously sized and filled with natural light, with feature Sas fireplace perfect for relaxing or entertaining.