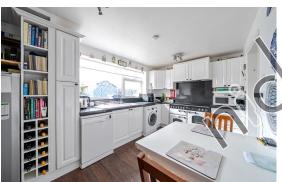

**Dining Room:** Generous room placed to the front of the house with views onto the driveway, accessed via glazed double doors via the Living room.

**Kitchen**: A well-appointed space featuring a range of units and integrated appliances, access to Utility.