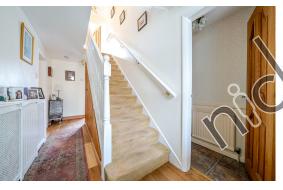

**Entrance Hall:** A welcoming space with storage for coats and shoes, providing access to the principal rooms of the home, downstairs WC and a separate shower room.

**Living Room**: Generously sized and filled with natural light, with feature Sas fireplace perfect for relaxing or entertaining.