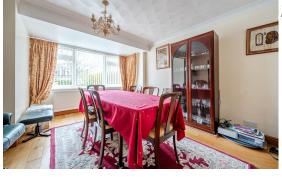

**Dining Room:** Generous room placed to the front of the house with views onto the driveway, accessed via glazed double doors via the Living room.

**Kitchen**: A well-appointed space featuring a range of units and integrated appliances, access to Utility.