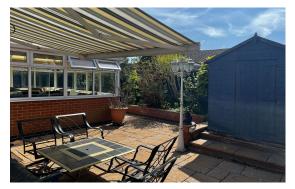

Family Bathroom: Fitted with a fitted storage, large walk in shower,

To the rear, the property benefits from a beautifully landscaped garden complete with a recently added notorised awning, providing shade and comfort during warmer month. There is also a well-maintained front garden and a driveway leading to a single garage, offering ample off-road parking.