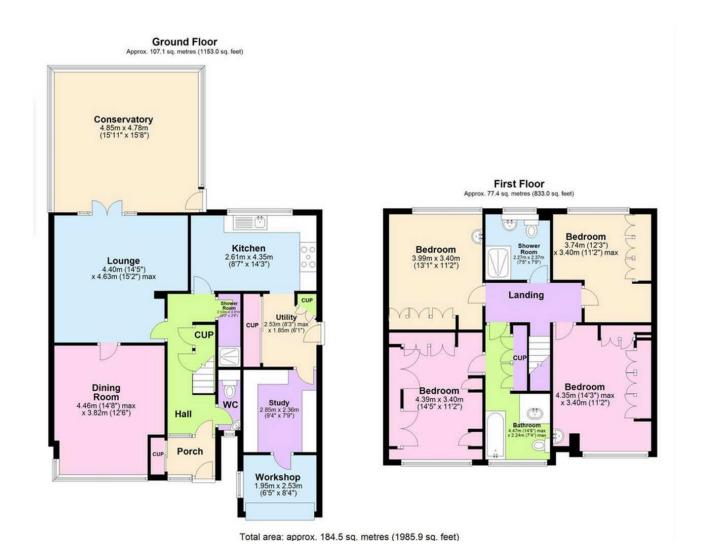

**Entrance Hall:** A welcoming space with storage for coats and shoes, providing access to the principal rooms of the home, downstairs WC and a separate shower room.

**Living Room**: Generously sized and filled with natural light, with feature Sas fireplace perfect for relaxing or entertaining.

**Dining Room:** Generous room placed to the front of the house with views onto the driveway, accessed via glazed double doors via the Living room.

**Kitchen**: A well-appointed space featuring a range of units and integrated appliances, access to Utility.

**Utility:** Providing additional storage and space for Washing Machine and Dryer. Access to outside via back door.

**Garage/Conversion:** Access via Utility carefully thought out space currently utilises a workshop and spacious home office.

**Conservatory**: A large, air-conditioned conservatory to the rear, providing an excellent year-round living space, direct access to garden.

**Bedroom One**: Spacious double room with fitted storage and an ensuite which includes a bath with shower over, wash basin and WC, accessed via dressing area with fitted storage.

**Bedroom Two**: Another good-sized double bedroom, currently used as a guest room.

**Bedroom Three**: Ideal for use as a double bedroom, nursery, or home office.

**Bedroom Four:** Spacious double room with fitted wardrobes.

Family Bathroom: Fitted with a fitted storage, large walk in shower,

To the rear, the property benefits from a beautifully landscaped garden complete with a recently added notorised awning, providing shade and comfort during warmer month. There is also a well-maintained front garden and a driveway leading to a single garage, offering ample off-road parking.