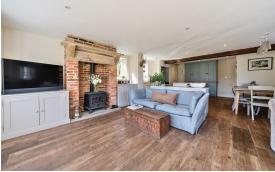

## ACCOMMODATION

Upon entering the property, you're greeted by a light and airy entrance hall, which flows effortlessly into the study/dining room. To the left, a stylish kitchen/reception room offers a fantastic open-plan space—perfect for everyday living and entertaining. The ground floor also features a cosy snug, ideal for relaxing or reading. A wellappointed WC and access to the boiler room complete the ground level.