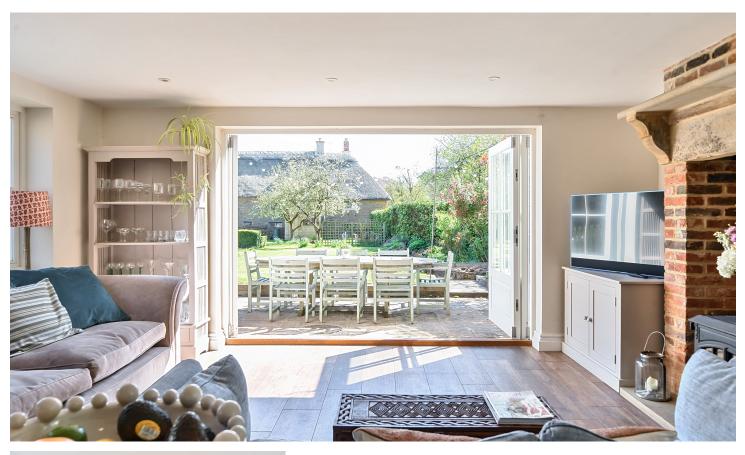

## ACCOMMODATION

Upon entering the property, you're greeted by a light and airy entrance hall, which flows effortlessly into the study/dining room. To the left, a stylish kitchen/reception room offers a fantastic open-plan space—perfect for everyday living and entertaining. The ground floor also features a cosy snug, ideal for relaxing or reading. A wellappointed WC and access to the boiler room complete the ground level.