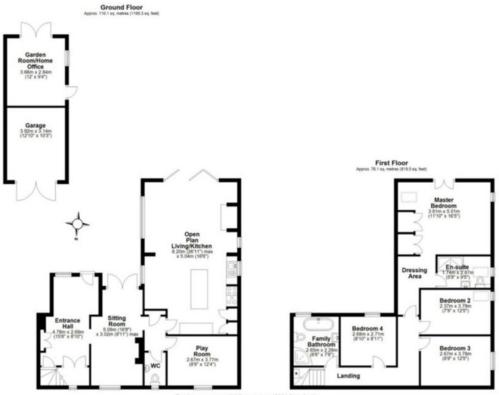

## ACCOMMODATION

Upon entering the property, you're greeted by a light and airy entrance hall, which flows effortlessly into the study/dining room. To the left, a stylish kitchen/reception room offers a fantastic open-plan space—perfect for everyday living and entertaining. The ground floor also features a cosy snug, ideal for relaxing or reading. A wellappointed WC and access to the boiler room complete the ground level.

Upstairs, the home boasts four well-proportioned bedrooms, including a generous master suite complete with a private ensuite and Juliette balcony, offering a lovely outlook and a touch of luxury. Bedrooms two and three are equally spacious, while bedroom four lends itself perfectly as a guest room. A stylish family bathroom serves the remaining bedrooms.

Total area: approx. 186.3 sq. metres (2004.9 sq. feet) four part is not b scale. They are for guidence only and accuracy is not purcenteed. Pain was produced by ACR Energy Assesso Pain produced using Paints.