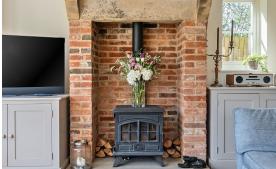

## ACCOMMODATION

Upon entering the property, you're greeted by a light and airy entrance hall, which flows effortlessly into the study/dining room. To the left, a stylish kitchen/reception room offers a fantastic open-plan space—perfect for everyday living and entertaining. The ground floor also features a cosy snug, ideal for relaxing or reading. A wellappointed WC and access to the boiler room complete the ground level.