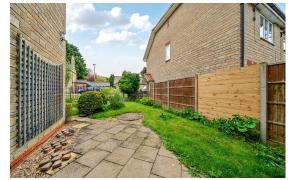

### EXTERNAL

The property is set back from the main road behind gated access, with a lawned front garden and a path that wraps around to the rear. At the back, there's a small grassed area, accessible from the lounge. The single garage sits to the rear, complete with power, an up-and-over door, with a parking space in front.