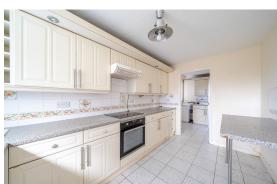

#### ACCOMMODATION

Tucked away in the charming village of Croxton Kerrial, this threebedroom semi-detached home offers well-proportioned living across two floors.

A welcoming entrance hall leads into a bright and spacious bay-fronted reception room. A separate dining room provides a more formal setting for meals, while the well-equipped kitchen and handy utility room add practicality. There's also a convenient downstairs WC.