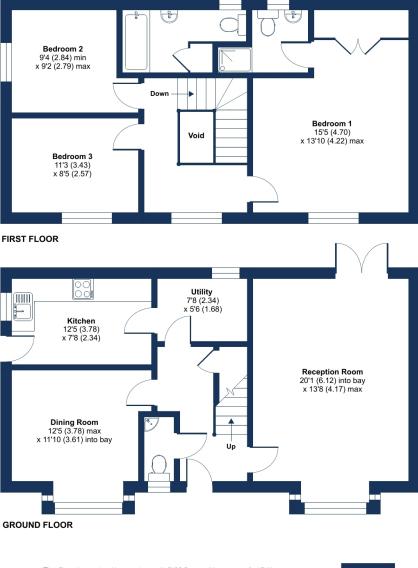

#### Saltby Road, Croxton Kerrial, Grantham, NG32

Approximate Area = 1285 sq ft / 119.4 sq m (excluding void) For identification only - Not to scale

Floor plan produced in accordance with RICS Property Measurement 2nd Edition, Incorporating International Property Measurement Standards (IPMS2 Residential). © n/checom 2025 Produced for Moores Estate Agents. REF: 1280184

#### ACCOMMODATION

Tucked away in the charming village of Croxton Kerrial, this threebedroom semi-detached home offers well-proportioned living across two floors.

A welcoming entrance hall leads into a bright and spacious bay-fronted reception room. A separate dining room provides a more formal setting for meals, while the well-equipped kitchen and handy utility room add practicality. There's also a convenient downstairs WC.

Upstairs, the property features three comfortable bedrooms, including a generously sized principal bedroom complete with its own ensuite. The family bathroom serves the remaining bedrooms.

To book a viewing call our area experts www.mooresestateagents.com

### EXTERNAL

The property is set back from the main road behind gated access, with a lawned front garden and a path that wraps around to the rear. At the back, there's a small grassed area, accessible from the lounge. The single garage sits to the rear, complete with power, an up-and-over door, with a parking space in front.