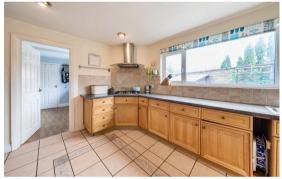

## ACCOMMODATION

The ground floor features a generous conservatory/reception room with views over the garden, a cosy snug, and a stylish kitchen with adjacent utility room and downstairs WC. The reception room showcases charming exposed brickwork and original wooden beams, adding warmth and character to the space. The flow of the home creates the perfect balance of open-plan and private living areas, ideal for both entertaining and day-to-day living.