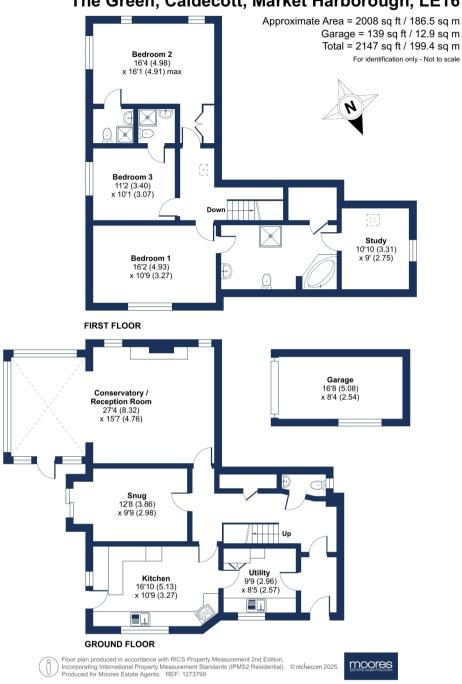

## ACCOMMODATION

The ground floor features a generous conservatory/reception room with views over the garden, a cosy snug, and a stylish kitchen with adjacent utility room and downstairs WC. The reception room showcases charming exposed brickwork and original wooden beams, adding warmth and character to the space. The flow of the home creates the perfect balance of open-plan and private living areas, ideal for both entertaining and day-to-day living.

Upstairs, the property boasts three double bedrooms, including a spacious principal suite and a stunning dual-aspect second bedroom with ensuite. A family bathroom and additional study offer further flexibility, perfect for home working or occasional guests.

### EXTERNAL

Externally, the property benefits from a detached garage and private parking, while the wraparound garden provides a lovely outdoor space for relaxing or entertaining.

Caldecott is a sought-after village with a welcoming community, surrounded by rolling countryside and within easy reach of the amenities of Uppingham and Market Harborough, where rail links to London make it ideal for commuters.