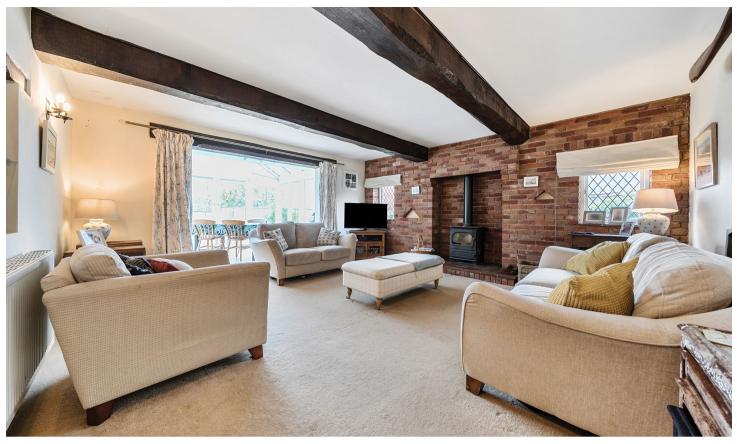

## ACCOMMODATION

The ground floor features a generous conservatory/reception room with views over the garden, a cosy snug, and a stylish kitchen with adjacent utility room and downstairs WC. The reception room showcases charming exposed brickwork and original wooden beams, adding warmth and character to the space. The flow of the home creates the perfect balance of open-plan and private living areas, ideal for both entertaining and day-to-day living.