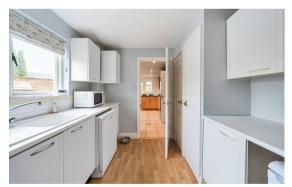

## ACCOMMODATION

The ground floor features a generous conservatory/reception room with views over the garden, a cosy snug, and a stylish kitchen with adjacent utility room and downstairs WC. The reception room showcases charming exposed brickwork and original wooden beams, adding warmth and character to the space. The flow of the home creates the perfect balance of open-plan and private living areas, ideal for both entertaining and day-to-day living.