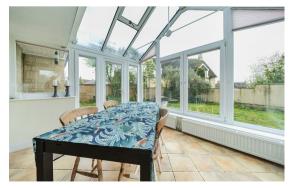

## ACCOMMODATION

The ground floor features a generous conservatory/reception room with views over the garden, a cosy snug, and a stylish kitchen with adjacent utility room and downstairs WC. The reception room showcases charming exposed brickwork and original wooden beams, adding warmth and character to the space. The flow of the home creates the perfect balance of open-plan and private living areas, ideal for both entertaining and day-to-day living.