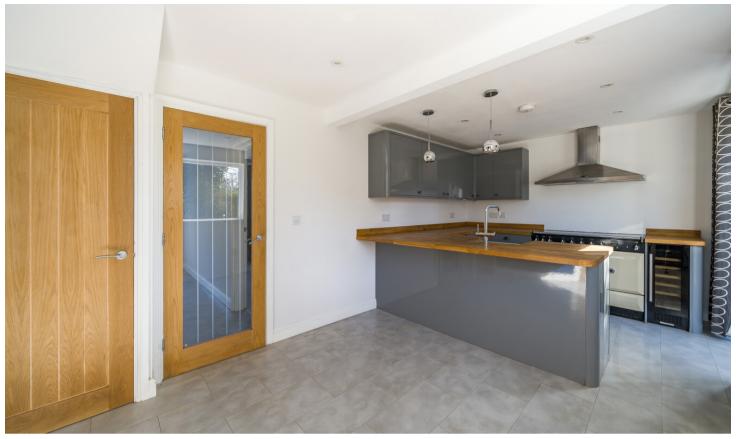

# ACCOMMODATION

The internal accommodation offers an entrance porch into a hallway, large living room to the front, open plan refitted living kitchen with integrated appliances, a utility room and cloakroom. The first floor offers three well-proportioned bedrooms and refitted bathroom. There is a good opportunity to extend ground and first floor to give 4/5 bedrooms and an ensuite if desired.

The property benefits from a new heating system, with underfloor heating throughout the ground floor.