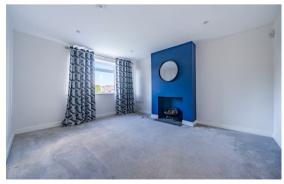

# ACCOMMODATION

The internal accommodation offers an entrance porch into a hallway, large living room to the front, open plan refitted living kitchen with integrated appliances, a utility room and cloakroom. The first floor offers three well-proportioned bedrooms and refitted bathroom. There is a good opportunity to extend ground and first floor to give 4/5 bedrooms and an ensuite if desired.