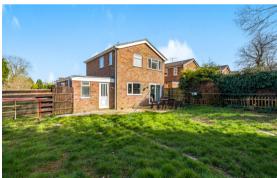

# Manor Road, Barrowby

Situated on a large corner plot with generous front and rear gardens, this detached home has recently undergone a considerable amount of modernisation but still offers scope to develop and extend further STPP. NO CHAIN.

# ACCOMMODATION

The internal accommodation offers an entrance porch into a hallway, large living room to the front, open plan refitted living kitchen with integrated appliances, a utility room and cloakroom. The first floor offers three well-proportioned bedrooms and refitted bathroom. There is a good opportunity to extend ground and first floor to give 4/5 bedrooms and an ensuite if desired.

## EXTERNAL