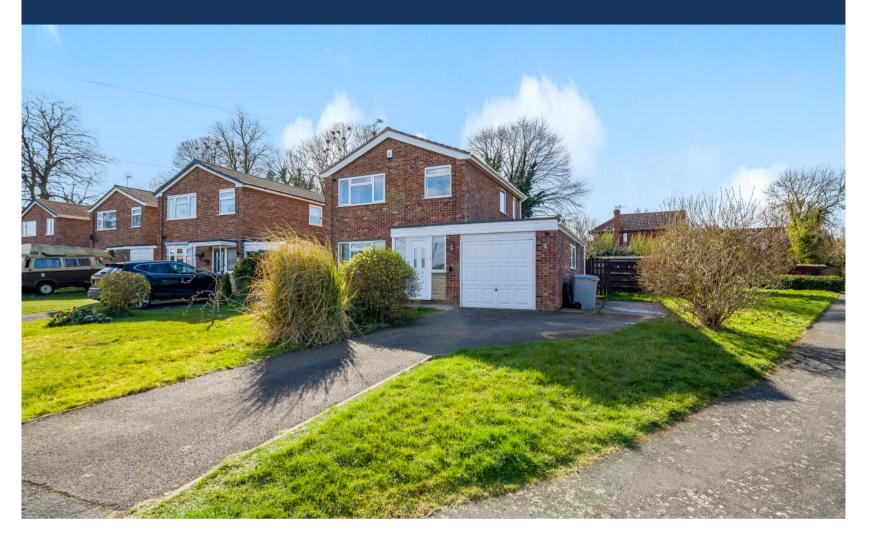

# Manor Road, Barrowby

Situated on a large corner plot with generous front and rear gardens, this detached home has recently undergone a considerable amount of modernisation but still offers scope to develop and extend further STPP. NO CHAIN.

# ACCOMMODATION

The internal accommodation offers an entrance porch into a hallway, large living room to the front, open plan refitted living kitchen with integrated appliances, a utility room and cloakroom. The first floor offers three well-proportioned bedrooms and refitted bathroom. There is a good opportunity to extend ground and first floor to give 4/5 bedrooms and an ensuite if desired.

## EXTERNAL