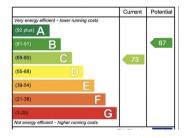

. There is a good opportunity to extend ground and first floor to give 4/5 bedrooms and an ensuite if desired.

The property benefits from a new heating system, with underfloor heating throughout the ground floor.









## EXTERNAL









# Manor Road, Barrowby, Grantham, NG32 Approximate Area = 981 sq ft / 91.1 sq m Garage = 187 sq ft / 17.3 sq m Total = 1168 sq ft / 108.4 sq m For identification only - Not to scale Bedroom 1 14'7 (4.45) max x 11'2 (3.41) max FIRST FLOOR Reception Room 13'9 (4.18) x 11'11 (3.62) GROUND FLOOR Floor plan produced in accordance with RICS Property Meas Incorporating International Property Measurement Standards Produced for Moores Estate Agents. REF: 1257482 Measurement 2nd Edition, dards (IPMS2 Residential). @ ntchecom 2025. moores

#### **EPC RATING**



### To book a viewing call our area experts:

| Moores Property Hub            | 01572 757979  |
|--------------------------------|---------------|
| Moores Move to the Country     | 020 301 11361 |
| Melton                         | 01664 491610  |
| Uppingham                      | 01572 821935  |
| Stamford                       | 01780 484555  |
| Grantham Meet & Greet          | 01476 855618  |
| Peterborough Meet & Greet      | 01733 788888  |
| A1 Meet & Greet Stoke Rochford |               |

### **Follow us for Property Updates**



@mooresestateagents



@mooresepropertyhub

For short, informative videos on our areas, please click here: https://mooresestateagents.com/minute-guides/

Moore V Ltd trading as Moores Estate Agents gives notice that: 1. These particulars do not const