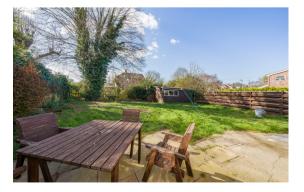

mount of modernisation but still offers scope to develop and extend further STPP. NO CHAIN.



## FEATURES

- Detached Family Home
- Recently Renovated
- Scope To Extend STPP
- Three Bedrooms
- Open Plan Living
- Quiet Residential Area
- Spacious Plot
- NO CHAIN









# ACCOMMODATION

The internal accommodation offers an entrance porch into a hallway, large living room to the front, open plan refitted living kitchen with integrated appliances, a utility room and cloakroom. The first floor offers three well-proportioned bedrooms and refitted bathroom. There is a good opportunity to extend ground and first floor to give 4/5 bedrooms and an ensuite if desired.

The property benefits from a new heating system, with underfloor heating throughout the ground floor.









## EXTERNAL









# Manor Road, Barrowby, Grantham, NG32 Approximate Area = 981 sq ft / 91.1 sq m Garage = 187 sq ft / 17.3 sq m Total = 1168 sq ft / 108.4 sq m For identification only - Not to scale Bedroom 1 14'7 (4.45) max x 11'2 (3.41) max FIRST FLOOR Reception Room 13'9 (4.18) x 11'11 (3.62) GROUND FLOOR Floor plan produced in accordance with RICS Property Meas Incorporating International Property Measurement Standards Produced for Moores Estate Agents. REF: 1257482 Measurement 2nd Edition, dards (IPMS2 Residential). @ ntchecom 2025. moores

#### **EPC RATING**



### To book a viewing call our area experts:

| Moores Property Hub            | 01572 757979  |
|--------------------------------|---------------|
| Moores Move to the Country     | 020 301 11361 |
| Melton                         | 01664