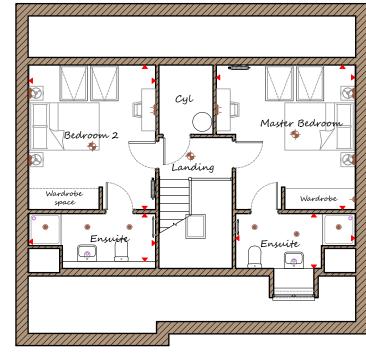

| Master Bedroom | 3955 | х | 4130 | 13'0"  | х | 13'7" |
|----------------|------|---|------|--------|---|-------|
| Ensuite        | 3405 | Х | 1565 | 11'2"  | х | 5'2"  |
| Bedroom 2      | 3615 | Х | 4130 | 11'10" | х | 13'7" |
| Ensuite        | 3615 | Х | 1365 | 11'10" | х | 4'6"  |
|                |      |   |      |        |   |       |