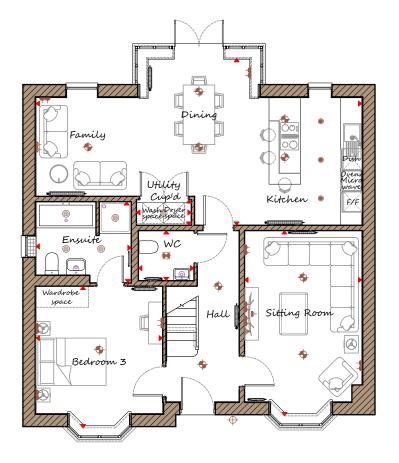

## Ground Floor

| Sitting Room          | 3350 | х | 5300 | 11'0"  | х | 17'5" |
|-----------------------|------|---|------|--------|---|-------|
| Kitchen/Family/Dining | 9305 | х | 4770 | 30'6"  | х | 15'8" |
| Utility               | 1565 | Х | 730  | 5'2"   | х | 2'5"  |
| WC                    | 1585 | х | 1435 | 5'2"   | х | 4'8"  |
| Bedroom 3             | 3615 | Х | 4045 | 11'10" | Х | 13'3" |
| Ensuite               | 2720 | Х | 2320 | 8'11"  | х | 7'7"  |

| Master Bedroom | 3955 | х | 4130 | 13'0"  | х | 13'7" |
|----------------|------|---|------|--------|---|-------|
| Ensuite        | 3405 | Х | 1565 | 11'2"  | х | 5'2"  |
| Bedroom 2      | 3615 | Х | 4130 | 11'10" | х | 13'7" |
| Ensuite        | 3615 | Х | 1365 | 11'10" | х | 4'6"  |
|                |      |   |      |        |   |       |

French doors lead to rear garden

NEW HOMES