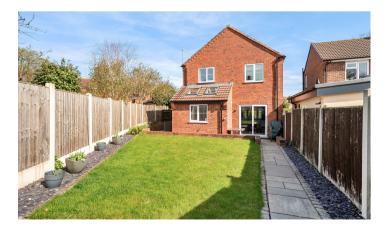

Expansive Driveway – Ample off-road parking, accommodating multiple vehicles.

Private Garden – A good-sized outdoor space, perfect for relaxing or entertaining.

Set within a sought-after village location, this home offers easy access to local amenities, a popular local Pub, excellent schools, and transport links to Nottingham and surrounding areas.

## EXTERNAL

Externally the property features a large, non overlooked rear garden which is made up of a combination of lawn and patio. To the front of the property is off road parking for multiple cars.