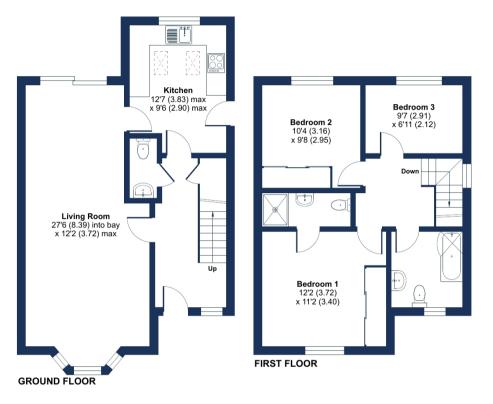

### Earl Howe Crescent, Langar, Nottingham, NG13

Approximate Area = 1020 sq ft / 94.7 sq m For identification only - Not to scale

Floor plan produced in accordance with RICS Property Measurement 2nd Edition, Incorporating International Property Measurement Standards (IPMS2 Residential). © ntchecorn 2025. Produced for Moorse State Agents. REF: 1288218