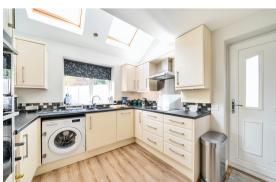

### ACCOMMODATION

Key Features:

Spacious Living Room – A bright and airy space with a bay window, offering plenty of natural light.

Modern Kitchen – Well-equipped with ample storage and workspace, leading to the rear garden.