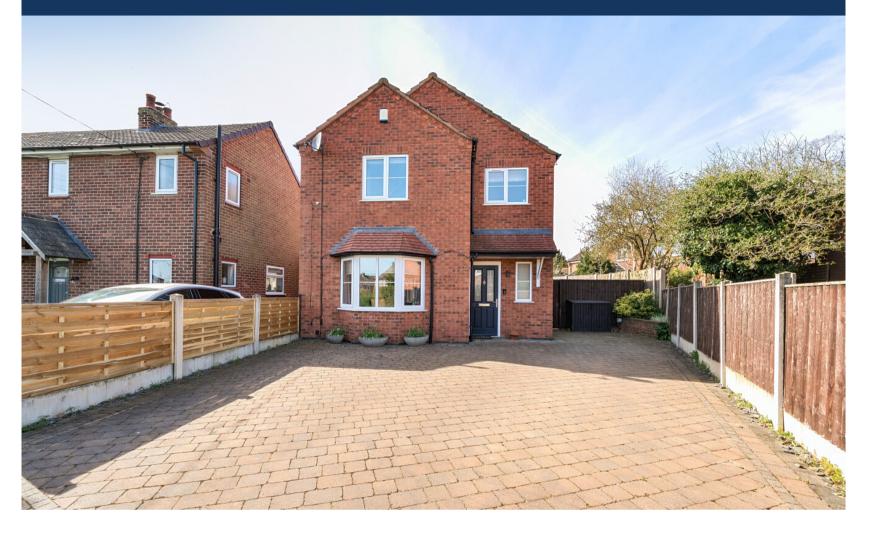

Expansive Driveway – Ample off-road parking, accommodating multiple vehicles.

Private Garden – A good-sized outdoor space, perfect for relaxing or entertaining.

Set within a sought-after village location, this home offers easy access to local amenities, a popular local Pub, excellent schools, and transport links to Nottingham and surrounding areas.

The property occupies its own plot, a two-story house located on Earl Howe Crescent, Langar, Nottinghamshire with an approximate area of 1020 sq ft (94.7 sq m).

To book a viewing call our area experts www.mooresestateagents.com

## EXTERNAL

Externally the property features a large, non overlooked rear garden which is made up of a combination of lawn and patio. To the front of the property is off road parking for multiple cars.