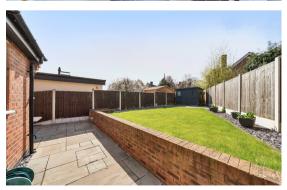

Expansive Driveway – Ample off-road parking, accommodating multiple vehicles.

Private Garden – A good-sized outdoor space, perfect for relaxing or entertaining.

Set within a sought-after village location, this home offers easy access to local amenities, a popular local Pub, excellent schools, and transport links to Nottingham and surrounding areas.

## EXTERNAL

Externally the property features a large, non overlooked rear garden which is made up of a combination of lawn and patio. To the front of the property is off road parking for multiple cars.