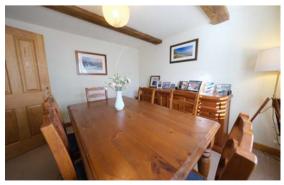

## ACCOMMODATION

Upon entering the home, you are greeted by a welcoming and spacious entrance hall, which provides access to the various rooms on this level. To the back, there is a utility room, which, if desired, could easily be converted back into a downstairs WC for added convenience. The sitting room is an inviting and comfortable space, featuring a charming woodburning stove, making it the perfect spot to relax and unwind during colder months. Across the hall, the separate dining room provides an excellent setting for entertaining guests. The kitchen, which has been fitted to an exceptionally high standard, features a stylish Range cooker and an array of modern appliances, creating a practical yet aesthetically pleasing cooking space. Designed with both style and functionality in mind, the kitchen seamlessly flows into the conservatory/garden room, which acts as a bright and airy extension of the living space.