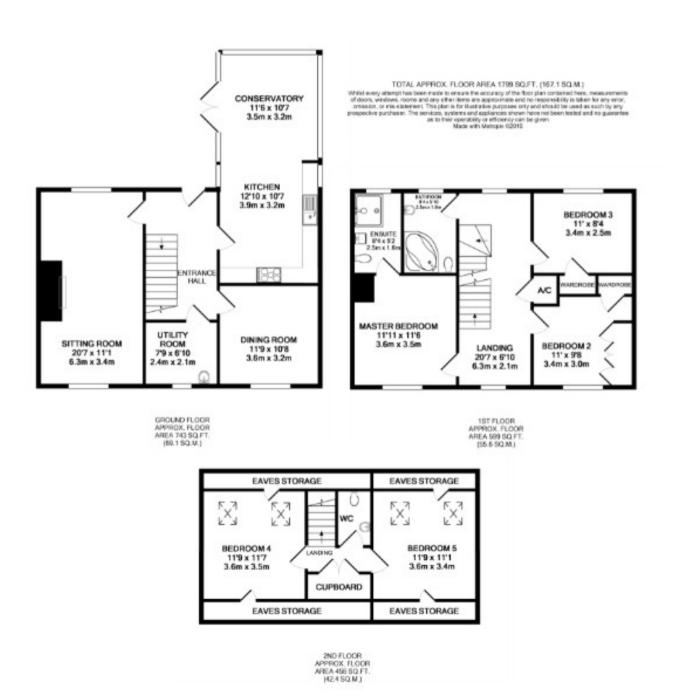

## ACCOMMODATION

Upon entering the home, you are greeted by a welcoming and spacious entrance hall, which provides access to the various rooms on this level. To the back, there is a utility room, which, if desired, could easily be converted back into a downstairs WC for added convenience. The sitting room is an inviting and comfortable space, featuring a charming woodburning stove, making it the perfect spot to relax and unwind during colder months. Across the hall, the separate dining room provides an excellent setting for entertaining guests. The kitchen, which has been fitted to an exceptionally high standard, features a stylish Range cooker and an array of modern appliances, creating a practical yet aesthetically pleasing cooking space. Designed with both style and functionality in mind, the kitchen seamlessly flows into the conservatory/garden room, which acts as a bright and airy extension of the living space.

The first floor of the property is thoughtfully designed to provide comfortable and private sleeping quarters, ideal for family living. The master bedroom, which is generously proportioned, benefits from its own private en-suite bathroom, offering a luxurious and convenient retreat for the homeowners. Two additional well-sized bedrooms are located on this level, both of which are serviced by a modern and stylish family bathroom, ensuring ample space for children, guests, or home office use if required.

The top floor of the home features two further double bedrooms, both of which offer plenty of natural light and character, making them ideal as guest rooms, teenage retreats, or even dedicated home office spaces for those who work remotely. A convenient WC is also situated on this floor, adding to the practicality of the layout. Furthermore, eaves storage areas provide additional space for storing essentials.

### EXTERNAL

Stepping outside, the property is further enhanced by its private gated driveway, with new gates fitted this year, providing secure off-road parking, along with a garage that offers additional parking or storage space as needed. The beautifully landscaped rear gardens are a true highlight of the home, creating a peaceful and scenic outdoor retreat, perfect for relaxing, gardening, or entertaining family and friends.