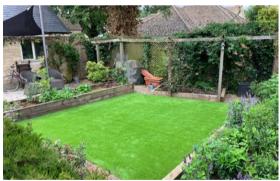

### EXTERNAL

Stepping outside, the property is further enhanced by its private gated driveway, with new gates fitted this year, providing secure off-road parking, along with a garage that offers additional parking or storage space as needed. The beautifully landscaped rear gardens are a true highlight of the home, creating a peaceful and scenic outdoor retreat, perfect for relaxing, gardening, or entertaining family and friends.