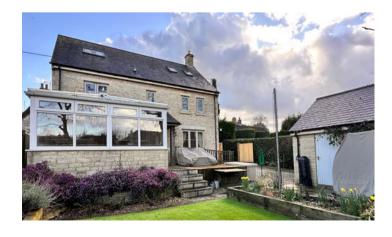

## ACCOMMODATION

Upon entering the home, you are greeted by a welcoming and spacious entrance hall, which provides access to the various rooms on this level. To the back, there is a utility room, which, if desired, could easily be converted back into a downstairs WC for added convenience. The sitting room is an inviting and comfortable space, featuring a charming woodburning stove, making it the perfect spot to relax and unwind during colder months. Across the hall, the separate dining room provides an excellent setting for entertaining guests. The kitchen, which has been fitted to an exceptionally high standard, features a stylish Range cooker and an array of modern appliances, creating a practical yet aesthetically pleasing cooking space. Designed with both style and functionality in mind, the kitchen seamlessly flows into the conservatory/garden room, which acts as a bright and airy extension of the living space.

### EXTERNAL

Stepping outside, the property is further enhanced by its private gated driveway, with new gates fitted this year, providing secure off-road parking, along with a garage that offers additional parking or storage space as needed. The beautifully landscaped rear gardens are a true highlight of the home, creating a peaceful and scenic outdoor retreat, perfect for relaxing, gardening, or entertaining family and friends.