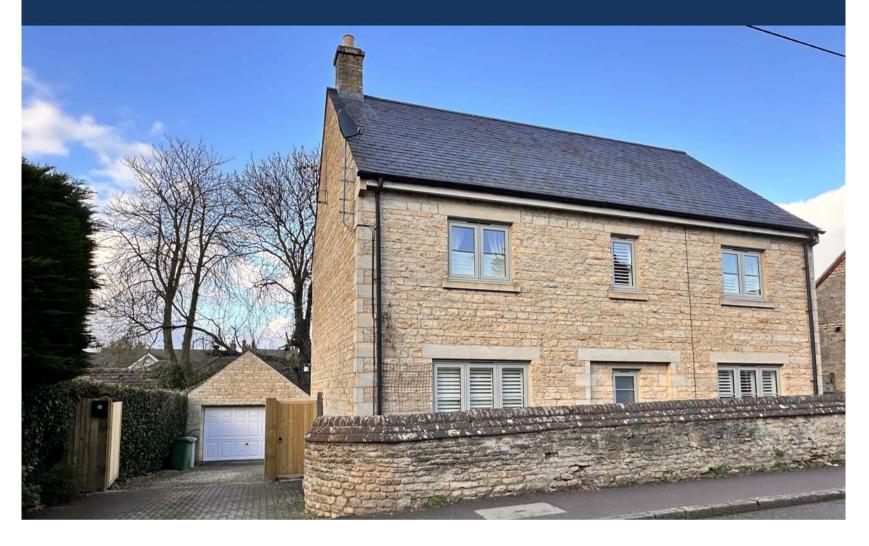

# Main Street, Greetham

This delightful and characterful home, constructed from Clipsham stone, has been finished to an exceptionally high standard, offering a wonderful blend of traditional charm and modern convenience.

### EXTERNAL

Stepping outside, the property is further enhanced by its private gated driveway, with new gates fitted this year, providing secure off-road parking, along with a garage that offers additional parking or storage space as needed. The beautifully landscaped rear gardens are a true highlight of the home, creating a peaceful and scenic outdoor retreat, perfect for relaxing, gardening, or entertaining family and friends.