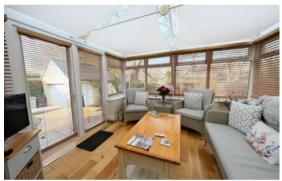

## ACCOMMODATION

Upon entering the home, you are greeted by a welcoming and spacious entrance hall, which provides access to the various rooms on this level. To the back, there is a utility room, which, if desired, could easily be converted back into a downstairs WC for added convenience. The sitting room is an inviting and comfortable space, featuring a charming woodburning stove, making it the perfect spot to relax and unwind during colder months. Across the hall, the separate dining room provides an excellent setting for entertaining guests. The kitchen, which has been fitted to an exceptionally high standard, features a stylish Range cooker and an array of modern appliances, creating a practical yet aesthetically pleasing cooking space. Designed with both style and functionality in mind, the kitchen seamlessly flows into the conservatory/garden room, which acts as a bright and airy extension of the living space.