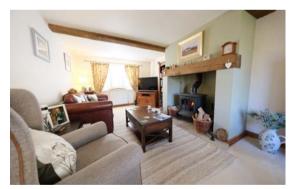

## ACCOMMODATION

Upon entering the home, you are greeted by a welcoming and spacious entrance hall, which provides access to the various rooms on this level. To the back, there is a utility room, which, if desired, could easily be converted back into a downstairs WC for added convenience. The sitting room is an inviting and comfortable space, featuring a charming woodburning stove, making it the perfect spot to relax and unwind during colder months. Across the hall, the separate dining room provides an excellent setting for entertaining guests. The kitchen, which has been fitted to an exceptionally high standard, features a stylish Range cooker and an array of modern appliances, creating a practical yet aesthetically pleasing cooking space. Designed with both style and functionality in mind, the kitchen seamlessly flows into the conservatory/garden room, which acts as a bright and airy extension of the living space.