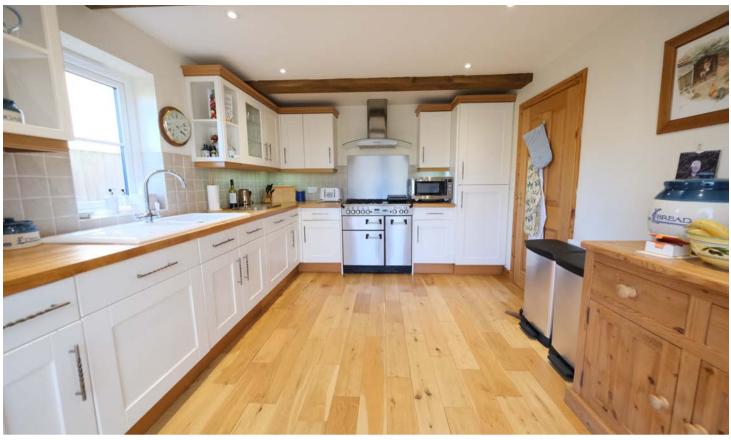

## ACCOMMODATION

Upon entering the home, you are greeted by a welcoming and spacious entrance hall, which provides access to the various rooms on this level. To the back, there is a utility room, which, if desired, could easily be converted back into a downstairs WC for added convenience. The sitting room is an inviting and comfortable space, featuring a charming woodburning stove, making it the perfect spot to relax and unwind during colder months. Across the hall, the separate dining room provides an excellent setting for entertaining guests. The kitchen, which has been fitted to an exceptionally high standard, features a stylish Range cooker and an array of modern appliances, creating a practical yet aesthetically pleasing cooking space. Designed with both style and functionality in mind, the kitchen seamlessly flows into the conservatory/garden room, which acts as a bright and airy extension of the living space.