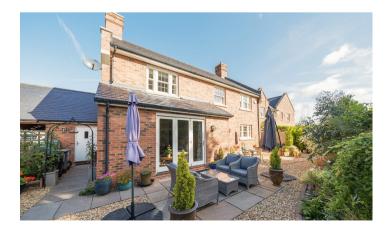

### EXTERNAL

Outside there is a large Integral Double Garage accessed via brick paved driveway providing parking for a number of vehicles.

To the front there is a mature lawned garden with estate style boundary fencing. A useful covered side passageway links the front and rear gardens.

The rear garden has been landscaped and designed to create a beautiful, low maintenance outside space offering privacy and a peaceful environment, whilst reducing ongoing maintenance.

Barleythorpe is a village lying to the north-west of Oakham just over a mile from the town centre. Many facilities are available in Oakham and these include schools, a good range of shops, post office, doctors, dentists, opticians, library etc.