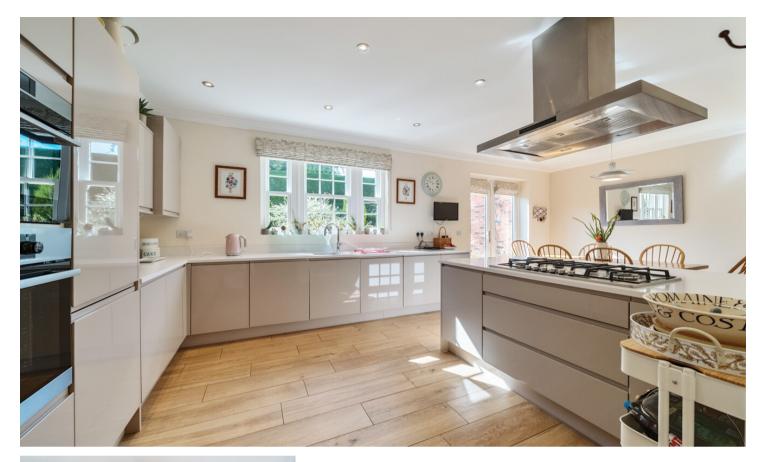

Ground Floor: Reception Hall with feature staircase, Cloakroom / WC, Dining Room, fully fitted Symphony Kitchen / Breakfast Room and matching Utility Room, Living Room with a Gas Log Stove set in a recess with timber mantel above.