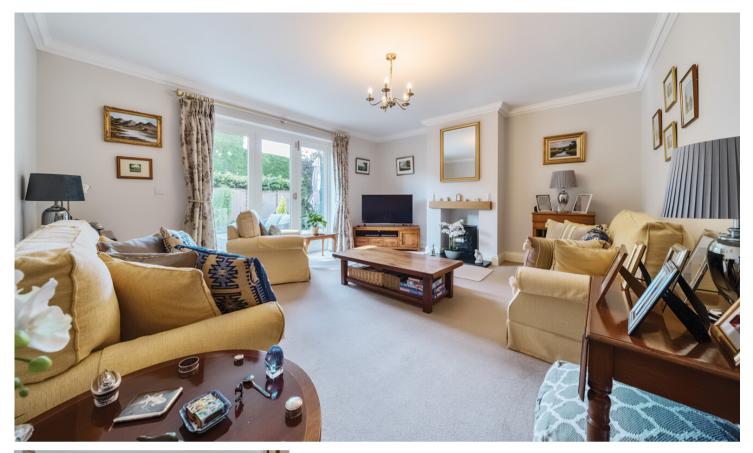

Ground Floor: Reception Hall with feature staircase, Cloakroom / WC, Dining Room, fully fitted Symphony Kitchen / Breakfast Room and matching Utility Room, Living Room with a Gas Log Stove set in a recess with timber mantel above.