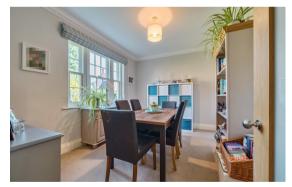

# ACCOMMODATION

Accommodation comprises; Spacious Reception Hall, Living Room with Bi fold Doors Overlooking the Beautifully Landscaped Garden , Dining Room, Kitchen / Diner & Utility, Cloakroom, Five Bedrooms, Four Bath/Shower rooms, Large Double Garage and Landscaped Gardens.

Ground Floor: Reception Hall with feature staircase, Cloakroom / WC, Dining Room, fully fitted Symphony Kitchen / Breakfast Room and matching Utility Room, Living Room with a Gas Log Stove set in a recess with timber mantel above.