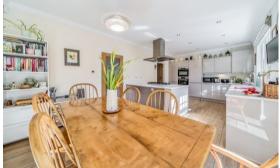

Ground Floor: Reception Hall with feature staircase, Cloakroom / WC, Dining Room, fully fitted Symphony Kitchen / Breakfast Room and matching Utility Room, Living Room with a Gas Log Stove set in a recess with timber mantel above.