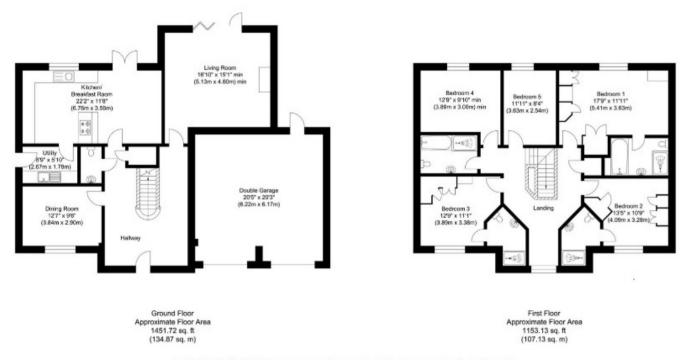

# ACCOMMODATION

Accommodation comprises; Spacious Reception Hall, Living Room with Bi fold Doors Overlooking the Beautifully Landscaped Garden , Dining Room, Kitchen / Diner & Utility, Cloakroom, Five Bedrooms, Four Bath/Shower rooms, Large Double Garage and Landscaped Gardens.

Ground Floor: Reception Hall with feature staircase, Cloakroom / WC, Dining Room, fully fitted Symphony Kitchen / Breakfast Room and matching Utility Room, Living Room with a Gas Log Stove set in a recess with timber mantel above.

First Floor: Galleried Landing, Master Bedroom with ensuite Bathroom, Bedrooms Two and Three (both with ensuite Shower Rooms), Bedroom Four, Bedroom Five, Family Bathroom.

Three out of five Bedrooms have attractive fitted wardrobes. All four Bath / Shower Rooms and Cloakroom are equipped with Villeroy & Boch sanitary ware and have Karndean flooring.

Illustration for identification purposes only, measurements are approximate, not to scale.