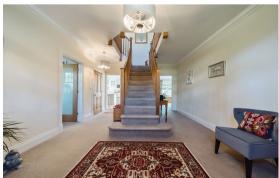

The interior features high ceilings with decorative cornicing to all principal ground floor rooms, oak finish to internal doors and impressive central oak staircase with galleried landing.

The interior is arranged over two storeys and can be summarised as follows:

Ground Floor: Reception Hall with feature staircase, Cloakroom / WC, Dining Room, fully fitted Symphony Kitchen / Breakfast Room and matching Utility Room, Living Room with a Gas Log Stove set in a recess with timber mantel above.