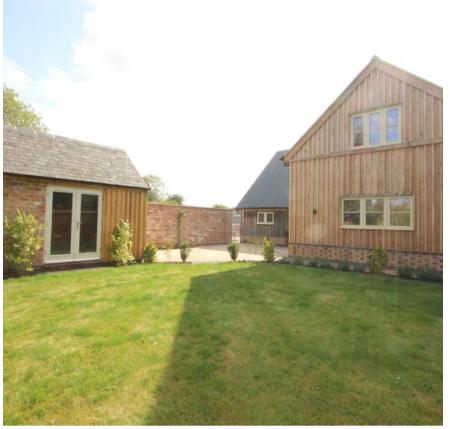

# EXTERNAL

A brick and timber built home office in the garden, with walled gardens landscaped with large terrace, granite edged paving and turfed lawn backing onto neighbouring paddock land with the village stream running behind.

The property is positioned on a small tasteful development of four individual properties, converted by a renowned local builder.

The property has been designed with low cost living and low maintenance in mind, making it a perfect downsizing home in this well-thought of village, with excellent amenities to include coffee shops, gastro restaurant pub, wine/deli store, all within easy access of mainline trains to London from neighbouring towns in under 1 hour and the A1.