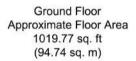

Approximate Total Floor Area 2073.45 sq. ft (192.63 sq. m)

Illustration for identification purposes only, measurements are approximate, not to scale.