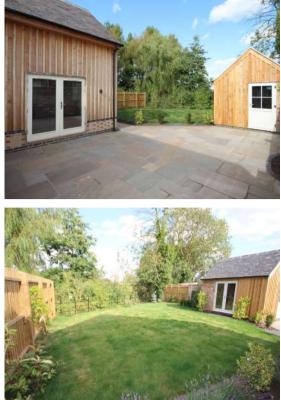

# EXTERNAL

A brick and timber built home office in the garden, with walled gardens landscaped with large terrace, granite edged paving and turfed lawn backing onto neighbouring paddock land with the village stream running behind.

The property is positioned on a small tasteful development of four individual properties, converted by a renowned local builder.

The property has been designed with low cost living and low maintenance in mind, making it a perfect downsizing home in this well-thought of village, with excellent amenities to include coffee shops, gastro restaurant pub, wine/deli store, all within easy access of mainline trains to London from neighbouring towns in under 1 hour and the A1.