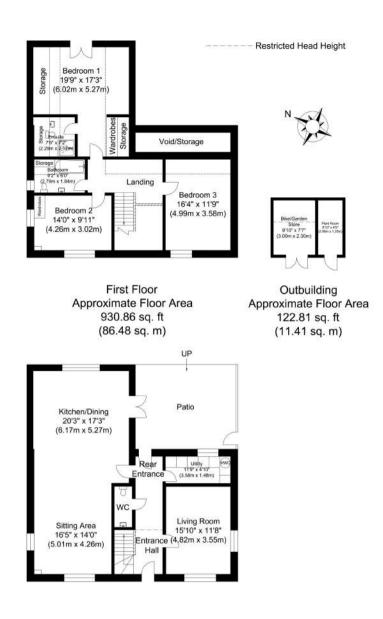

Approximate Total Floor Area 2073.45 sq. ft (192.63 sq. m)

Illustration for identification purposes only, measurements are approximate, not to scale.