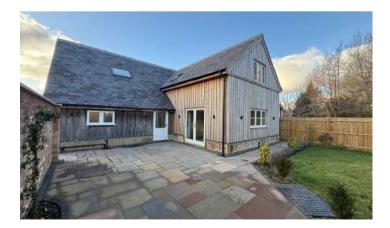

# EXTERNAL

A brick and timber built home office in the garden, with walled gardens landscaped with large terrace, granite edged paving and turfed lawn backing onto neighbouring paddock land with the village stream running behind.