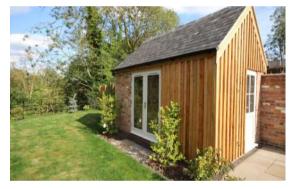

# EXTERNAL

A brick and timber built home office in the garden, with walled gardens landscaped with large terrace, granite edged paving and turfed lawn backing onto neighbouring paddock land with the village stream running behind.