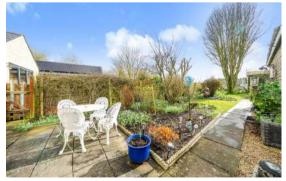

### EXTERNAL

To the side of the house is a gravel driveway with off road parking for multiple cars as well as a detached stone garage.

The lawned garden is plentiful and is home to two large workshops/garages, a greenhouse as well as a summer house.