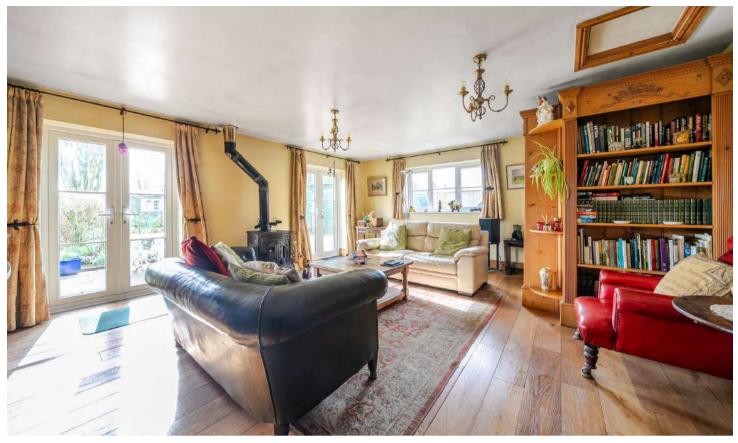

The rear of the house is home to a fantastically proportioned reception room. Again this room boasts a fantastic log burner as well as oak flooring and two separate patio doors leading to the remarkable plot beyond.