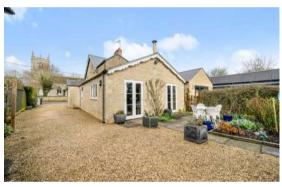

### EXTERNAL

To the side of the house is a gravel driveway with off road parking for multiple cars as well as a detached stone garage.

The lawned garden is plentiful and is home to two large workshops/garages, a greenhouse as well as a summer house.