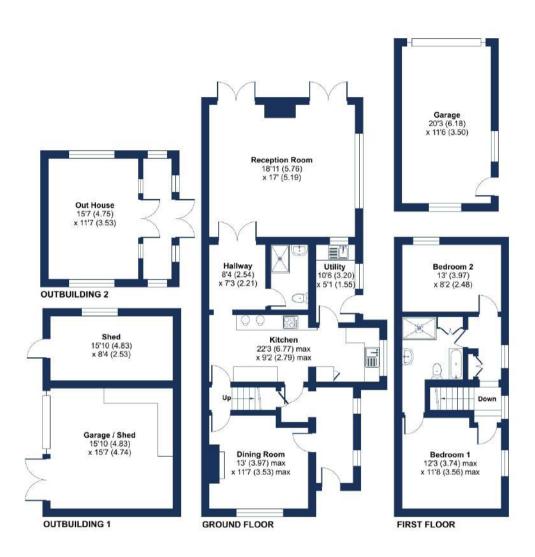

#### Main Street, Thistleton, Oakham, LE15

Floor plan produced in accordance with RICS Property Measurement 2nd Edition, Incorporating International Property Measurement Standards (IPMS2 Residential). © ntchecom 2025. Produced for Mooras Estate Agents. REF: 125062