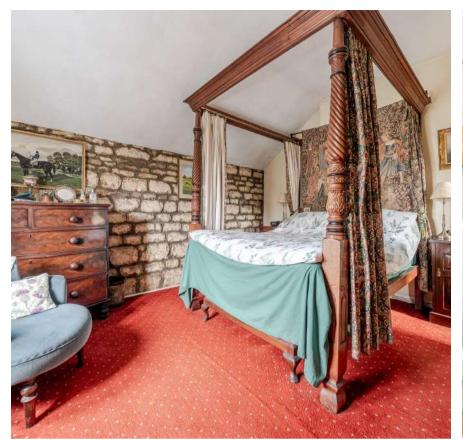

Situated behind the reception room is a downstairs shower room with floor to ceiling tiling and a stand alone shower.

The first floor is home to two spacious double bedrooms, both of which are serviced by a large family bathroom with both a bath and stand alone shower.