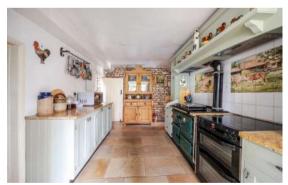

## ACCOMMODATION

The kitchen sits within the heart of the home and boasts bespoke cabinetry as well as solid granite worktops and 'AGA style' cooker and independent electric oven.

Situated off the kitchen is a utility room with external access to the side of the property.