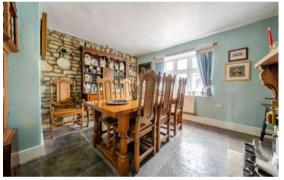

Entrance to the property brings you into the hallway which is currently being used as an office space. Off the hallway is a spacious dining room. The room is tiled underfoot with exposed stone walls and a remarkable wood burner to one end of the room.