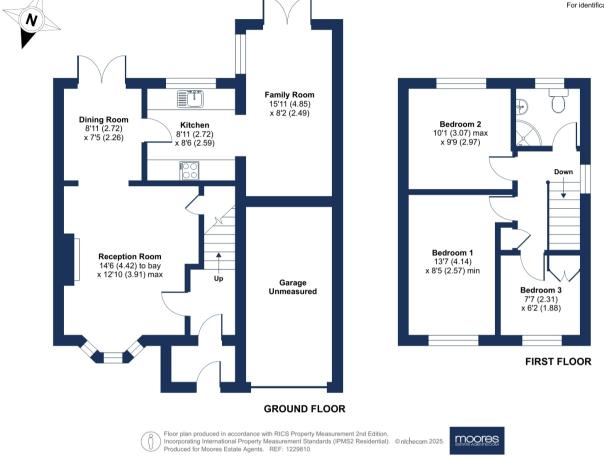

#### Pasture Close, NG33

Approximate Area = 960 sq ft / 89.2 sq m(excludes garage For identification only - Not to scale