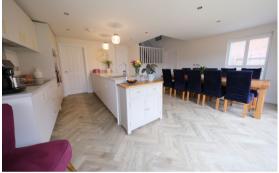

## ACCOMMODATION

Upon entering, you are welcomed by a bright and spacious hallway, leading to the principal living spaces. The sitting room is bathed in natural light from dual-aspect windows and provides a perfect retreat for relaxing evenings. At the heart of the home lies the stunning kitchen/family/dining room (18'10" x 18'6"), a truly versatile space ideal for entertaining or family gatherings. The kitchen is fitted with premium appliances and offers ample storage alongside stylish worktops. Bi-fold doors open directly onto the private, walled garden, seamlessly blending indoor and outdoor living. The utility room is just off the kitchen. A dedicated further reception room offers a quiet area for homeworking or hobbies, while a convenient cloakroom and understairs storage complete the ground floor.