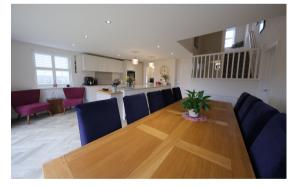

## ACCOMMODATION

Upon entering, you are welcomed by a bright and spacious hallway, leading to the principal living spaces. The sitting room is bathed in natural light from dual-aspect windows and provides a perfect retreat for relaxing evenings. At the heart of the home lies the stunning kitchen/family/dining room (18'10" x 18'6"), a truly versatile space ideal for entertaining or family gatherings. The kitchen is fitted with premium appliances and offers ample storage alongside stylish worktops. Bi-fold doors open directly onto the private, walled garden, seamlessly blending indoor and outdoor living. The utility room is just off the kitchen. A dedicated further reception room offers a quiet area for homeworking or hobbies, while a convenient cloakroom and understairs storage complete the ground floor.