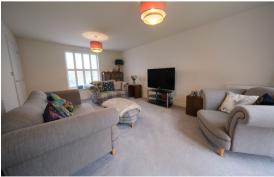

## ACCOMMODATION

Upon entering, you are welcomed by a bright and spacious hallway, leading to the principal living spaces. The sitting room is bathed in natural light from dual-aspect windows and provides a perfect retreat for relaxing evenings. At the heart of the home lies the stunning kitchen/family/dining room (18'10" x 18'6"), a truly versatile space ideal for entertaining or family gatherings. The kitchen is fitted with premium appliances and offers ample storage alongside stylish worktops. Bi-fold doors open directly onto the private, walled garden, seamlessly blending indoor and outdoor living. The utility room is just off the kitchen. A dedicated further reception room offers a quiet area for homeworking or hobbies, while a convenient cloakroom and understairs storage complete the ground floor.