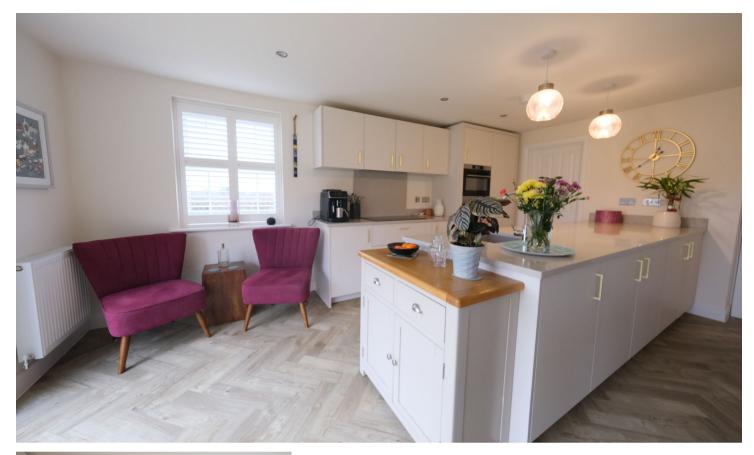

## ACCOMMODATION

Upon entering, you are welcomed by a bright and spacious hallway, leading to the principal living spaces. The sitting room is bathed in natural light from dual-aspect windows and provides a perfect retreat for relaxing evenings. At the heart of the home lies the stunning kitchen/family/dining room (18'10" x 18'6"), a truly versatile space ideal for entertaining or family gatherings. The kitchen is fitted with premium appliances and offers ample storage alongside stylish worktops. Bi-fold doors open directly onto the private, walled garden, seamlessly blending indoor and outdoor living. The utility room is just off the kitchen. A dedicated further reception room offers a quiet area for homeworking or hobbies, while a convenient cloakroom and understairs storage complete the ground floor.