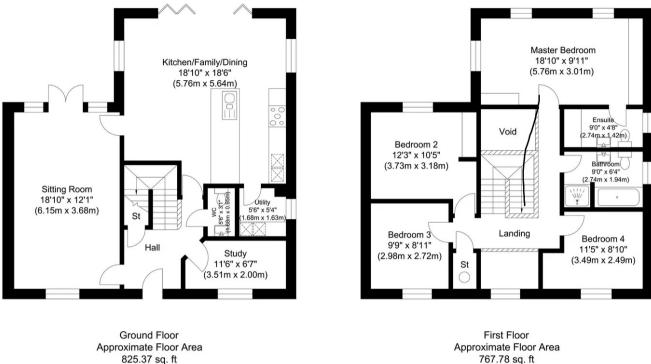

## ACCOMMODATION

Upon entering, you are welcomed by a bright and spacious hallway, leading to the principal living spaces. The sitting room is bathed in natural light from dual-aspect windows and provides a perfect retreat for relaxing evenings. At the heart of the home lies the stunning kitchen/family/dining room (18'10" x 18'6"), a truly versatile space ideal for entertaining or family gatherings. The kitchen is fitted with premium appliances and offers ample storage alongside stylish worktops. Bi-fold doors open directly onto the private, walled garden, seamlessly blending indoor and outdoor living. The utility room is just off the kitchen. A dedicated further reception room offers a quiet area for homeworking or hobbies, while a convenient cloakroom and understairs storage complete the ground floor.

To the first floor is a spacious landing with built in storage conveniently place under window seat, four generously sized bedrooms, all finished to an excellent standard and two with built in wardrobes. The master bedroom boasts a luxurious en-suite shower room and fitted wardrobes. The remaining three bedrooms share a sleek family bathroom, complete with contemporary fixtures and fittings.

(76.68 sq. m)

767.78 sq. ft (71.33 sq. m)

Illustration for identification purposes only, measurements are approximate, not to scale.