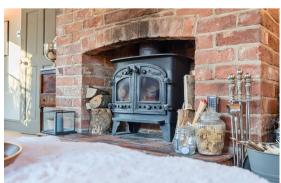

The ground floor of the property is entered via a stunning entrance hall, which leads onto a family/dining kitchen with views to the front over the village church. The kitchen is equipped with a range of base and eye-level units, and a double Belfast sink. The kitchen also has direct access to a utility room with additional storage units and a Belfast sink, which in turn leads to a garden room that opens out into the garden. The 24-foot sitting room is triple aspect, with French doors to the outside and a wood-burning stove. There is also a snug/games room, as well as a WC that completes the ground floor accommodation.