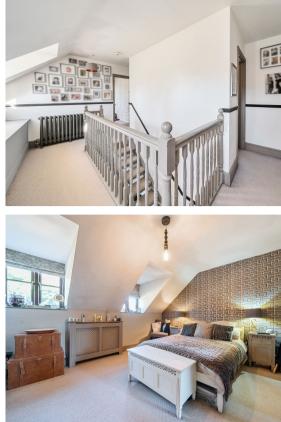

The first floor has a lovely landing area with bespoke bench seating and storage underneath, along with two windows that overlook the village church. The main bedroom features a generous en-suite shower room, while bedrooms 2, 3, and 4 are all double rooms with dual-aspect windows. The family bathroom boasts a standalone rolltop bath.