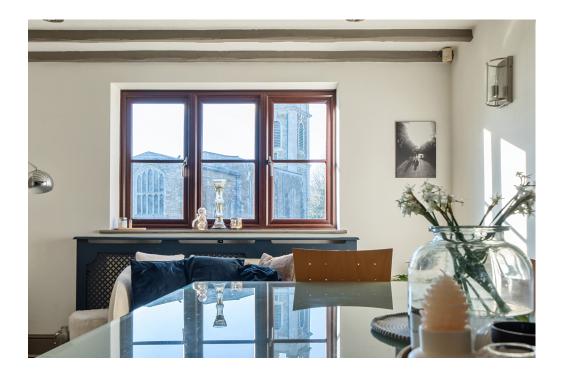

The ground floor of the property is entered via a stunning entrance hall, which leads onto a family/dining kitchen with views to the front over the village church. The kitchen is equipped with a range of base and eye-level units, and a double Belfast sink. The kitchen also has direct access to a utility room with additional storage units and a Belfast sink, which in turn leads to a garden room that opens out into the garden. The 24-foot sitting room is triple aspect, with French doors to the outside and a wood-burning stove. There is also a snug/games room, as well as a WC that completes the ground floor accommodation.

The first floor has a lovely landing area with bespoke bench seating and storage underneath, along with two windows that overlook the village church. The main bedroom features a generous en-suite shower room, while bedrooms 2, 3, and 4 are all double rooms with dual-aspect windows. The family bathroom boasts a standalone rolltop bath.