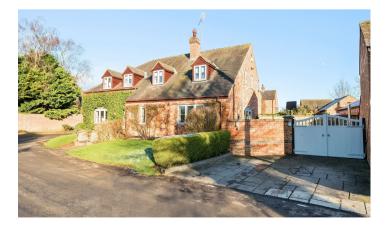

## ACCOMMODATION

Church View is a charming property situated in the picturesque village of Gaulby, offering over 2100 square feet of living space. The conversion features three reception rooms, four bedrooms, two bathrooms, a walled garden with views over the adjacent village church, a large outbuilding, and an integral office.

### EXTERNAL

Outside, the property is framed by lawned areas with mature borders to the front, and a driveway with gates leading to the side and rear garden. The main walled garden area includes a large patio for entertaining and a lawn with raised borders, all offering views over the village church. There is a large brick-built outbuilding, currently used as a storage space, and an integral office with power, light, and an electric heater.