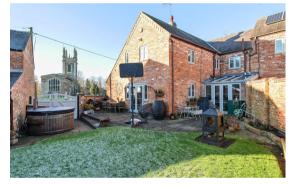

### EXTERNAL

Outside, the property is framed by lawned areas with mature borders to the front, and a driveway with gates leading to the side and rear garden. The main walled garden area includes a large patio for entertaining and a lawn with raised borders, all offering views over the village church. There is a large brick-built outbuilding, currently used as a storage space, and an integral office with power, light, and an electric heater.