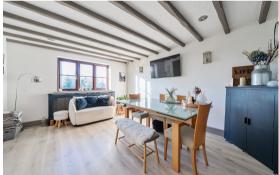

The ground floor of the property is entered via a stunning entrance hall, which leads onto a family/dining kitchen with views to the front over the village church. The kitchen is equipped with a range of base and eye-level units, and a double Belfast sink. The kitchen also has direct access to a utility room with additional storage units and a Belfast sink, which in turn leads to a garden room that opens out into the garden. The 24-foot sitting room is triple aspect, with French doors to the outside and a wood-burning stove. There is also a snug/games room, as well as a WC that completes the ground floor accommodation.