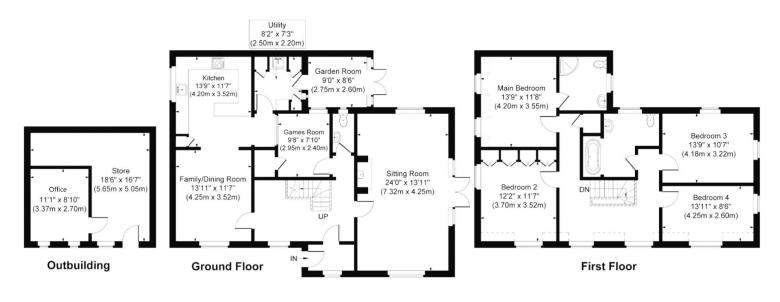

## ACCOMMODATION

Church View is a charming property situated in the picturesque village of Gaulby, offering over 2100 square feet of living space. The conversion features three reception rooms, four bedrooms, two bathrooms, a walled garden with views over the adjacent village church, a large outbuilding, and an integral office.

The ground floor of the property is entered via a stunning entrance hall, which leads onto a family/dining kitchen with views to the front over the village church. The kitchen is equipped with a range of base and eye-level units, and a double Belfast sink. The kitchen also has direct access to a utility room with additional storage units and a Belfast sink, which in turn leads to a garden room that opens out into the garden. The 24-foot sitting room is triple aspect, with French doors to the outside and a wood-burning stove. There is also a snug/games room, as well as a WC that completes the ground floor accommodation.

The first floor has a lovely landing area with bespoke bench seating and storage underneath, along with two windows that overlook the village church. The main bedroom features a generous en-suite shower room, while bedrooms 2, 3, and 4 are all double rooms with dual-aspect windows. The family bathroom boasts a standalone rolltop bath.

### EXTERNAL

Outside, the property is framed by lawned areas with mature borders to the front, and a driveway with gates leading to the side and rear garden. The main walled garden area includes a large patio for entertaining and a lawn with raised borders, all offering views over the village church. There is a large brick-built outbuilding, currently used as a storage space, and an integral office with power, light, and an electric heater.

Main House = 200 sq.m/2148 sq.ft Outbuilding = 28 sq.m/302 sq.ft Total = 228 sq.m/2450 sq.ft

01572 757979

020 301 11361

01664 491610

01572 821935

01780 484555

01476 855618

01733 788888