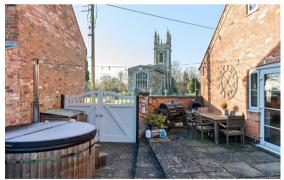

### EXTERNAL

Outside, the property is framed by lawned areas with mature borders to the front, and a driveway with gates leading to the side and rear garden. The main walled garden area includes a large patio for entertaining and a lawn with raised borders, all offering views over the village church. There is a large brick-built outbuilding, currently used as a storage space, and an integral office with power, light, and an electric heater.