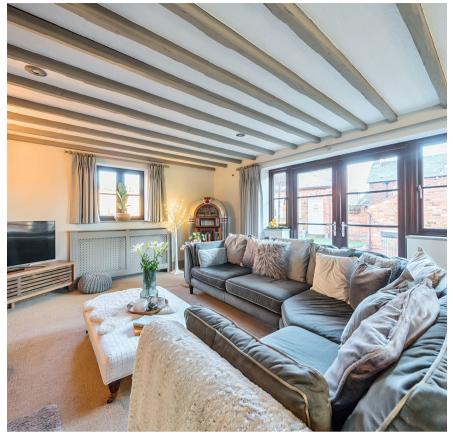

The ground floor of the property is entered via a stunning entrance hall, which leads onto a family/dining kitchen with views to the front over the village church. The kitchen is equipped with a range of base and eye-level units, and a double Belfast sink. The kitchen also has direct access to a utility room with additional storage units and a Belfast sink, which in turn leads to a garden room that opens out into the garden. The 24-foot sitting room is triple aspect, with French doors to the outside and a wood-burning stove. There is also a snug/games room, as well as a WC that completes the ground floor accommodation.