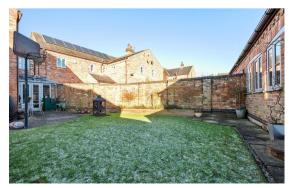

### EXTERNAL

Outside, the property is framed by lawned areas with mature borders to the front, and a driveway with gates leading to the side and rear garden. The main walled garden area includes a large patio for entertaining and a lawn with raised borders, all offering views over the village church. There is a large brick-built outbuilding, currently used as a storage space, and an integral office with power, light, and an electric heater.