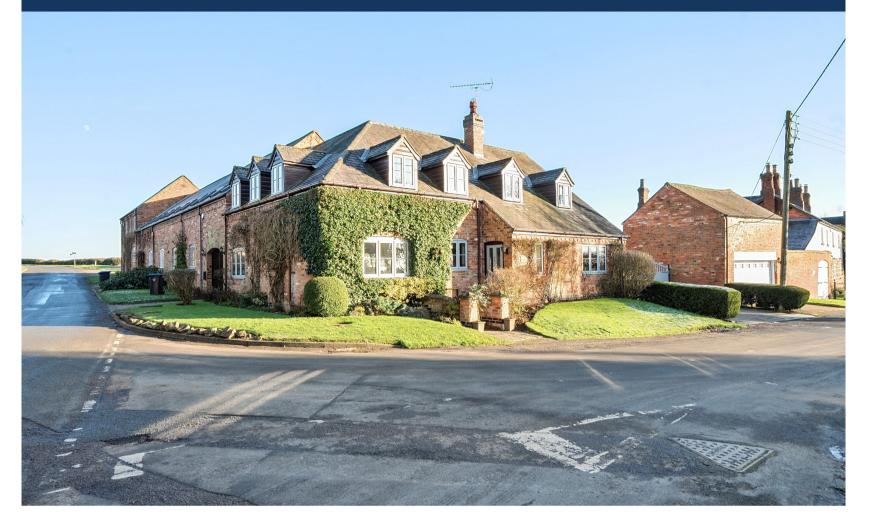

## ACCOMMODATION

Church View is a charming property situated in the picturesque village of Gaulby, offering over 2100 square feet of living space. The conversion features three reception rooms, four bedrooms, two bathrooms, a walled garden with views over the adjacent village church, a large outbuilding, and an integral office.

### EXTERNAL

Outside, the property is framed by lawned areas with mature borders to the front, and a driveway with gates leading to the side and rear garden. The main walled garden area includes a large patio for entertaining and a lawn with raised borders, all offering views over the village church. There is a large brick-built outbuilding, currently used as a storage space, and an integral office with power, light, and an electric heater.