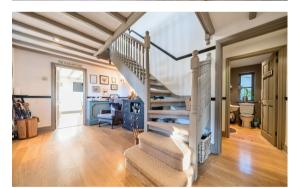

The ground floor of the property is entered via a stunning entrance hall, which leads onto a family/dining kitchen with views to the front over the village church. The kitchen is equipped with a range of base and eye-level units, and a double Belfast sink. The kitchen also has direct access to a utility room with additional storage units and a Belfast sink, which in turn leads to a garden room that opens out into the garden. The 24-foot sitting room is triple aspect, with French doors to the outside and a wood-burning stove. There is also a snug/games room, as well as a WC that completes the ground floor accommodation.

The first floor has a lovely landing area with bespoke bench seating and storage underneath, along with two windows that overlook the village church. The main bedroom features a generous en-suite shower room, while bedrooms 2, 3, and 4 are all double rooms with dual-aspect windows. The family bathroom boasts a standalone rolltop bath.