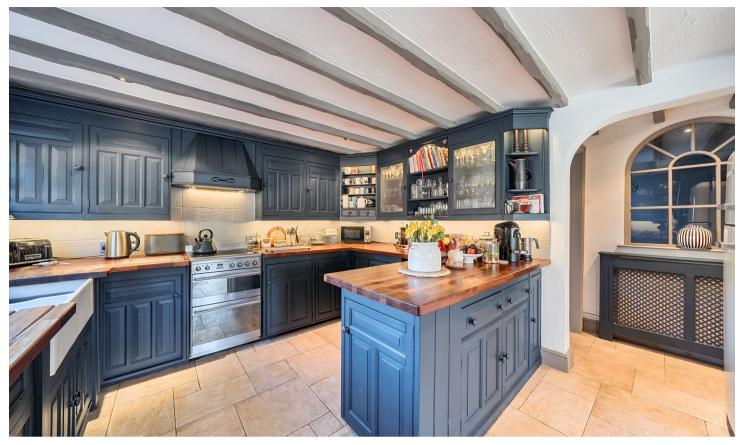

The ground floor of the property is entered via a stunning entrance hall, which leads onto a family/dining kitchen with views to the front over the village church. The kitchen is equipped with a range of base and eye-level units, and a double Belfast sink. The kitchen also has direct access to a utility room with additional storage units and a Belfast sink, which in turn leads to a garden room that opens out into the garden. The 24-foot sitting room is triple aspect, with French doors to the outside and a wood-burning stove. There is also a snug/games room, as well as a WC that completes the ground floor accommodation.