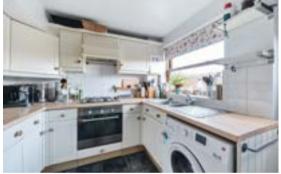

#### • Kitchen:

A well-equipped kitchen with a double-glazed rear window and a stable door opening to the garden. Includes fitted wall and base units, worktops with tiled splashbacks, and an integrated electric oven, gas hob, and extractor fan. Also features an undercounter fridge and freezer, plus plumbing for a dishwasher or washing machine. Finished with tiled flooring and a radiator.