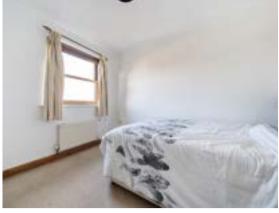

#### • Bedroom One:

A bright rear-facing bedroom with a double-glazed window, built-in airing cupboard, and radiator.