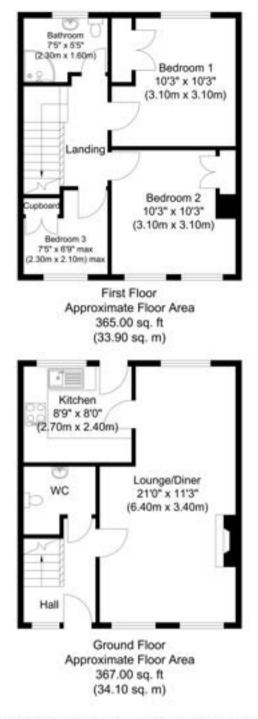

Bustration for identification purposes only, measurements are approximate, not to scale.