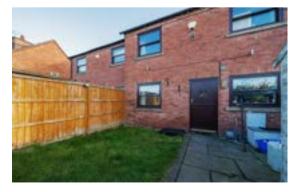

#### • Bathroom :

Features a corner shower enclosure with a mains-fed shower, low-level W.C., wash basin with mixer tap, partial wall tiling, and a rear-facing double-glazed window.

• Rear Garden:

A private and enclosed outdoor space featuring a lawn, paved patio area, timber shed, outside tap, and lighting. A rear gate provides access to the allocated parking spaces.