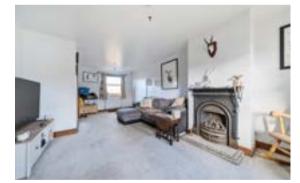

#### • Lounge/Diner :

A spacious living and dining area with three double-glazed sash windows providing front and rear aspect views. The room features a decorative wrought iron fireplace with a gas fire (not tested), two radiators, and both TV and telephone points.