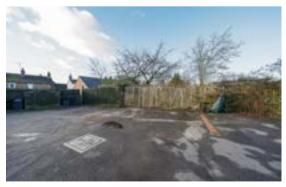

#### • Bathroom :

Features a corner shower enclosure with a mains-fed shower, low-level W.C., wash basin with mixer tap, partial wall tiling, and a rear-facing double-glazed window.

• Rear Garden:

A private and enclosed outdoor space featuring a lawn, paved patio area, timber shed, outside tap, and lighting. A rear gate provides access to the allocated parking spaces.