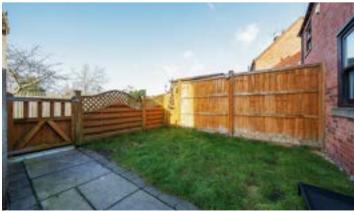

#### • Bathroom :

Features a corner shower enclosure with a mains-fed shower, low-level W.C., wash basin with mixer tap, partial wall tiling, and a rear-facing double-glazed window.

• Rear Garden:

A private and enclosed outdoor space featuring a lawn, paved patio area, timber shed, outside tap, and lighting. A rear gate provides access to the allocated parking spaces.