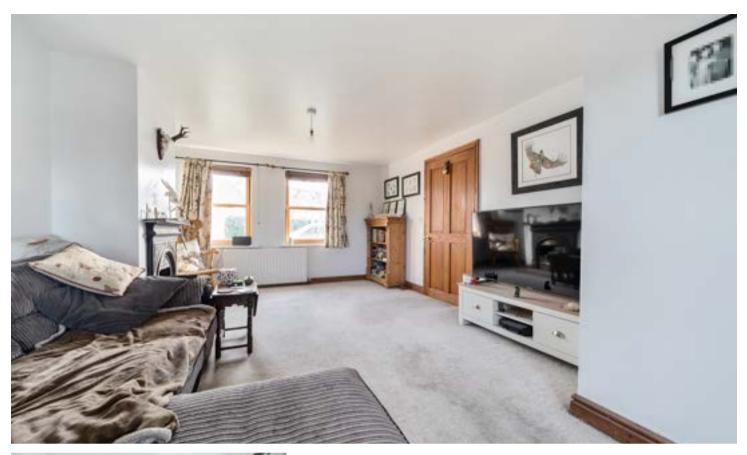

#### • Lounge/Diner :

A spacious living and dining area with three double-glazed sash windows providing front and rear aspect views. The room features a decorative wrought iron fireplace with a gas fire (not tested), two radiators, and both TV and telephone points.