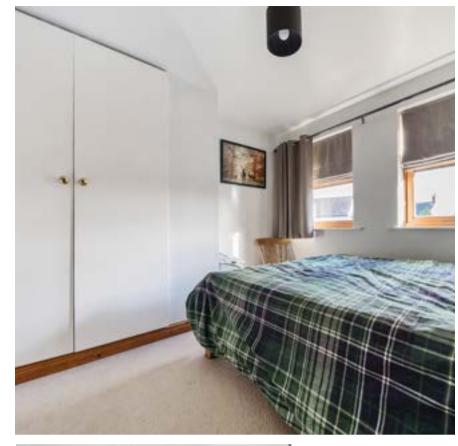

#### • Bedroom Two:

A generously sized double bedroom with two front-facing double-glazed windows, a built-in airing cupboard, and radiator.