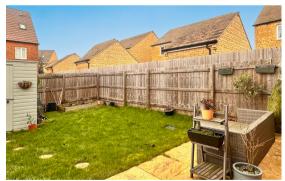

### EXTERNAL

Outside there is a driveway with off road parking for 1 car and visitors spot, and gated side access to the rear garden which is lawned with a patio area.

Ground Floor Approximate Floor Area 403.96 sq. ft