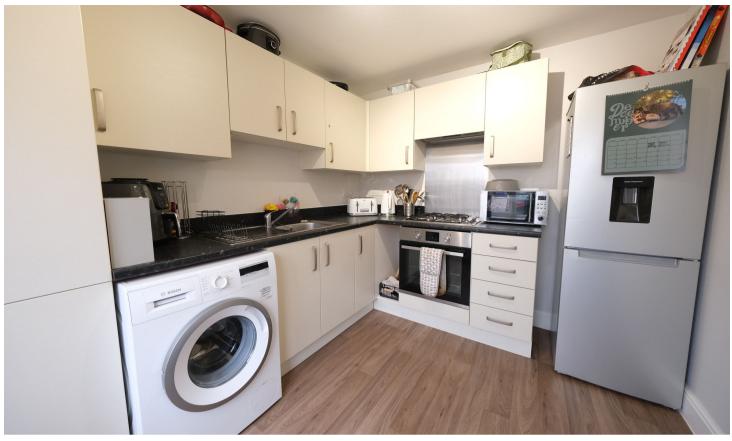

### ACCOMMODATION

Offering spacious accommodation briefly comprising: Entrance hall, downstairs cloakroom with space for tumble dryer, fitted kitchen, appliances not integrated but could be included under separate negotiation. There is space to accommodate a small table or breakfast bar. The lounge/dining room sits to the rear of the property with a glass panel door into the garden, this creates a lighter living space. In the hallway is a large under-stairs cupboard.