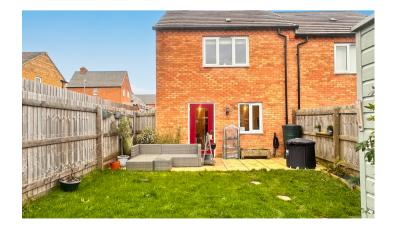

### EXTERNAL

Outside there is a driveway with off road parking for 1 car and visitors spot, and gated side access to the rear garden which is lawned with a patio area.

Ground Floor Approximate Floor Area 403.96 sq. ft