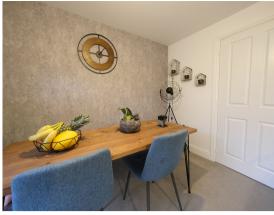

### ACCOMMODATION

Offering spacious accommodation briefly comprising: Entrance hall, downstairs cloakroom with space for tumble dryer, fitted kitchen, appliances not integrated but could be included under separate negotiation. There is space to accommodate a small table or breakfast bar. The lounge/dining room sits to the rear of the property with a glass panel door into the garden, this creates a lighter living space. In the hallway is a large under-stairs cupboard.