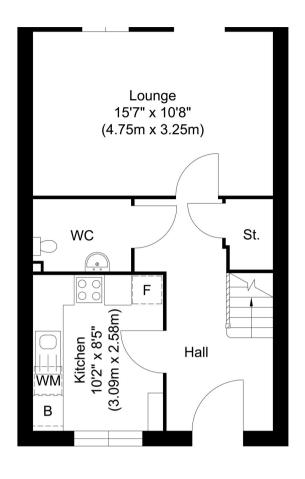

### ACCOMMODATION

Offering spacious accommodation briefly comprising: Entrance hall, downstairs cloakroom with space for tumble dryer, fitted kitchen, appliances not integrated but could be included under separate negotiation. There is space to accommodate a small table or breakfast bar. The lounge/dining room sits to the rear of the property with a glass panel door into the garden, this creates a lighter living space. In the hallway is a large under-stairs cupboard.

### EXTERNAL

Outside there is a driveway with off road parking for 1 car and visitors spot, and gated side access to the rear garden which is lawned with a patio area.

Ground Floor Approximate Floor Area 403.96 sq. ft