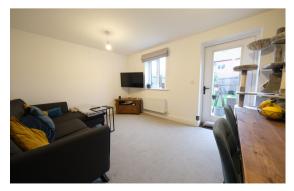

### ACCOMMODATION

Offering spacious accommodation briefly comprising: Entrance hall, downstairs cloakroom with space for tumble dryer, fitted kitchen, appliances not integrated but could be included under separate negotiation. There is space to accommodate a small table or breakfast bar. The lounge/dining room sits to the rear of the property with a glass panel door into the garden, this creates a lighter living space. In the hallway is a large under-stairs cupboard.