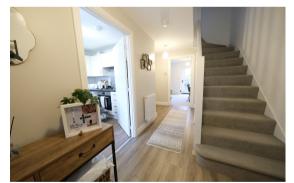

### ACCOMMODATION

Offering spacious accommodation briefly comprising: Entrance hall, downstairs cloakroom with space for tumble dryer, fitted kitchen, appliances not integrated but could be included under separate negotiation. There is space to accommodate a small table or breakfast bar. The lounge/dining room sits to the rear of the property with a glass panel door into the garden, this creates a lighter living space. In the hallway is a large under-stairs cupboard.