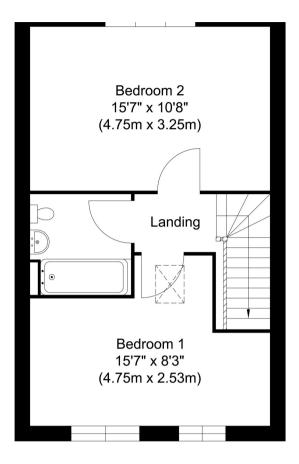

To the first floor is two very generous double bedrooms and the family bathroom.