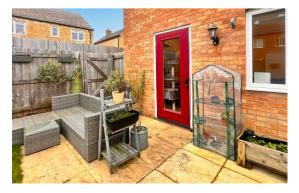

### EXTERNAL

Outside there is a driveway with off road parking for 1 car and visitors spot, and gated side access to the rear garden which is lawned with a patio area.

Ground Floor Approximate Floor Area 403.96 sq. ft