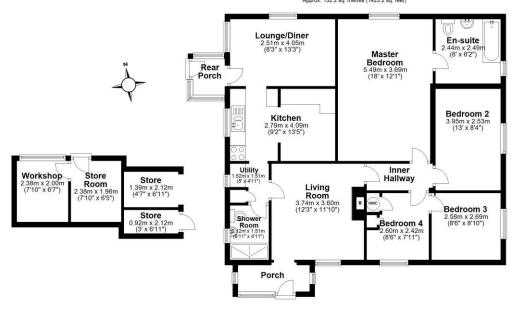

The property offers accommodation including entrance porch, living room, kitchen, utility room, dining room, four bedrooms and two bathrooms. Externally, the property offers a spacious driveway for parking, a detached garage and outbuildings including workshop and an enclosed garden to the rear.

## Ground Floor Approx, 132.2 sq. metres (1423.2 sq. feet)

Total area: approx. 132.2 sq. metres (1423.2 sq. feet) This floor plan is not to scale. They are for guidance only and accuracy is not guaranteed. Plan was produced by ADR Energy Assessors Plan produced using Planlp.