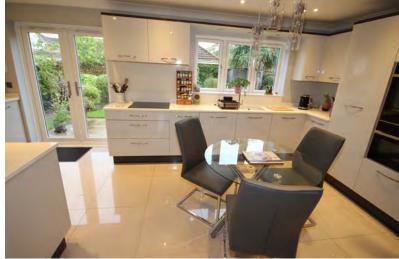

## Barmstedt Drive, Oakham, LE15 6RG

An attractive detached family home situated in a popular area of town, boasting a garage and South-facing garden.

The property is well-presented throughout, with accommodation comprising an entrance hall, cloakroom, dining room, refitted open plan breakfast kitchen with French double doors onto the garden and a separate utility room, large living room also with French double doors onto the garden and a family room/home gym (partially converted from the original double garage, could be converted back to a double garage if desired), leading into the other garage space. The first floor provides four double bedrooms, the master with an ensuite and bedrooms 2 & 3 with a jack and jill ensuite, a fifth smaller bedroom and a separate family bathroom.