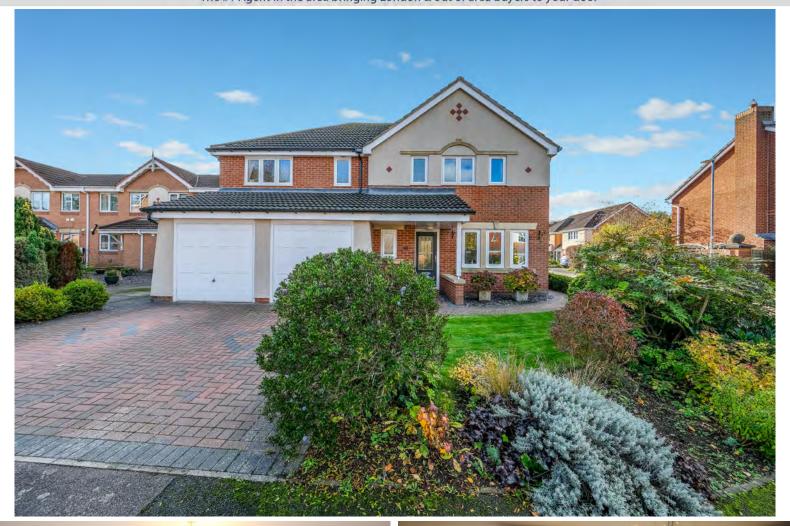

## Barmstedt Drive, Oakham, LE15 6RG

An attractive detached family home situated in a popular area of town, boasting a garage and South-facing garden.

The property is well-presented throughout, with accommodation comprising an entrance hall, cloakroom, dining room, refitted open plan breakfast kitchen with French double doors onto the garden and a separate utility room, large living room also with French double doors onto the garden and a family room/home gym (partially converted from the original double garage, could be converted back to a double garage if desired), leading into the other garage space. The first floor provides four double bedrooms, the master with an ensuite and bedrooms 2 & 3 with a jack and jill ensuite, a fifth smaller bedroom and a separate family bathroom.

Externally, the property is well-maintained with a driveway to the front leading to integral garage. A gated side access leads to the rear South-facing garden which is fully enclosed by brick wall and fencing, with a spacious area of lawn and attractive planted borders.