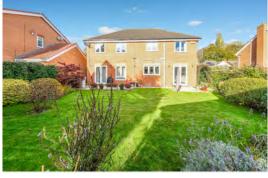

Externally, the property is well-maintained with a driveway to the front leading to integral garage. A gated side access leads to the rear South-facing garden which is fully enclosed by brick wall and fencing, with a spacious area of lawn and attractive planted borders.