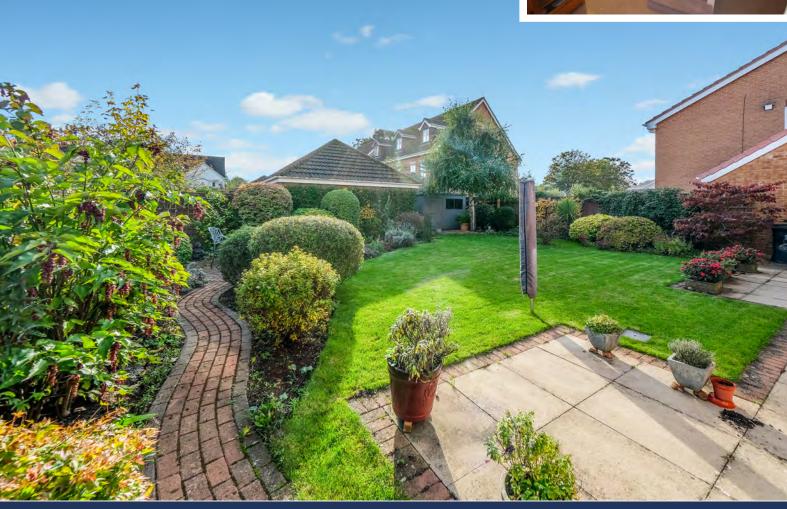

Externally, the property is well-maintained with a driveway to the front leading to integral garage. A gated side access leads to the rear South-facing garden which is fully enclosed by brick wall and fencing, with a spacious area of lawn and attractive planted borders.