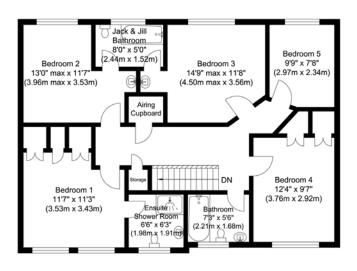

## Barmstedt Drive, Oakham, LE15 6RG

An attractive detached family home situated in a popular area of town, boasting a garage and South-facing garden.

The property is well-presented throughout, with accommodation comprising an entrance hall, cloakroom, dining room, refitted open plan breakfast kitchen with French double doors onto the garden and a separate utility room, large living room also with French double doors onto the garden and a family room/home gym (partially converted from the original double garage, could be converted back to a double garage if desired), leading into the other garage space. The first floor provides four double bedrooms, the master with an ensuite and bedrooms 2 & 3 with a jack and jill ensuite, a fifth smaller bedroom and a separate family bathroom.

First Floor Approximate Floor Area 956.80 sq. ft (88.89 sq. m)

Illustration for identification purposes only, measurements are approximate, not to scale.

Moores Property Hub 01572 757979 | Uppingham 01572 821935 | Stamford 01780 484555 | Melton 01664 491610 Peterborough Meet & Greet 01733 788888 | Grantham Meet & Greet 01476 855618 | A1 Meet & Greet Stoke Rochford office@mooresestateagents.com | www.mooresestateagents.com