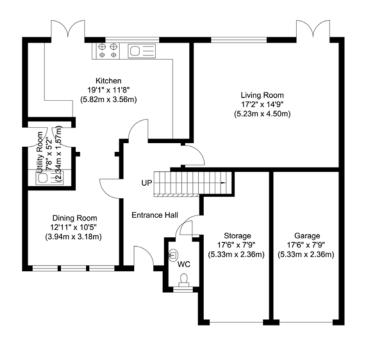

For more information, please contact a member of the team. For enquiries outside of normal office hours: outofhours@mooresestateagents.com

Ground Floor Approximate Floor Area 1081.02 sq. ft (100.43 sq. m)

First Floor Approximate Floor Area 956.80 sq. ft (88.89 sq. m)

Illustration for identification purposes only, measurements are approximate, not to scale.

Moores Property Hub 01572 757979 | Uppingham 01572 821935 | Stamford 01780 484555 | Melton 01664 491610 Peterborough Meet & Greet 01733 788888 | Grantham Meet & Greet 01476 855618 | A1 Meet & Greet Stoke Rochford office@mooresestateagents.com | www.mooresestateagents.com