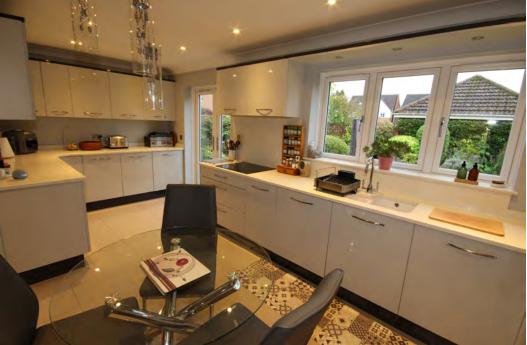

## Barmstedt Drive, Oakham, LE15 6RG

An attractive detached family home situated in a popular area of town, boasting a garage and South-facing garden.

The property is well-presented throughout, with accommodation comprising an entrance hall, cloakroom, dining room, refitted open plan breakfast kitchen with French double doors onto the garden and a separate utility room, large living room also with French double doors onto the garden and a family room/home gym (partially converted from the original double garage, could be converted back to a double garage if desired), leading into the other garage space. The first floor provides four double bedrooms, the master with an ensuite and bedrooms 2 & 3 with a jack and jill ensuite, a fifth smaller bedroom and a separate family bathroom.