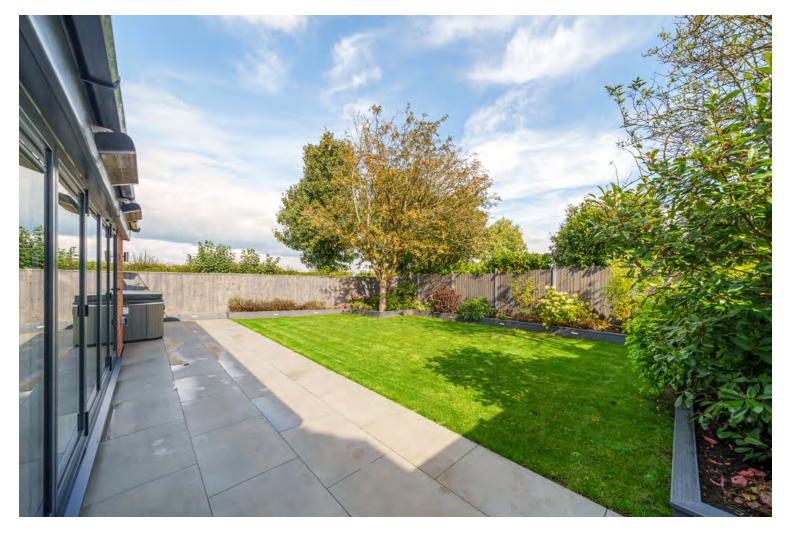

# External;

To the front is a large new porous resin driveway with integrated LED security lighting, electric garage door and car charging point. To the rear the garden is mainly laid to lawn with a patio running along the bi fold doors creating a great space for outside dining and entertaining.