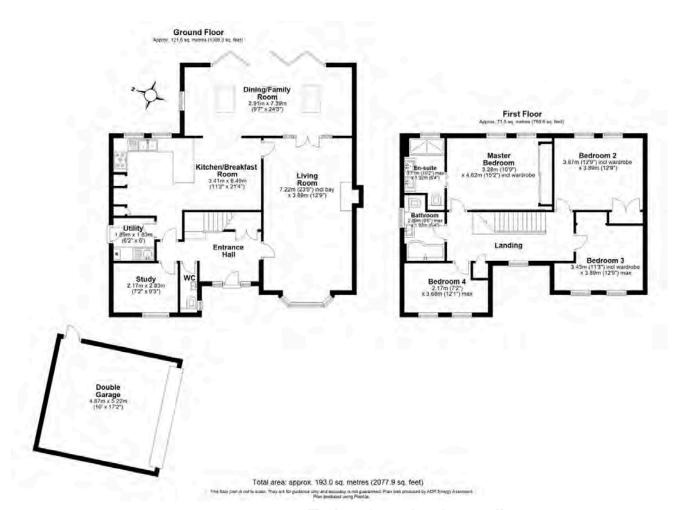

The #1 Agent in the area bringing London & out of area buyers to your door.

A good sized entrance hall with built in storage under the stairs and solid oak staircase with glass balustrade, generous living room, study, downstairs W/C, utility room, open plan kitchen with Quartz work surfaces, Neff appliances and boiling hot water tap, from there you enter into the dining/family room with auto electric velux windows, aluminium bi-folding doors with integral glazed blinds opening onto private rear garden. The ground floor also has wet underfloor heating through out.

To the first floor is the master bedroom with built in wardrobes and marble ensuite, three further good size bedrooms, two with storage and a family bathroom.