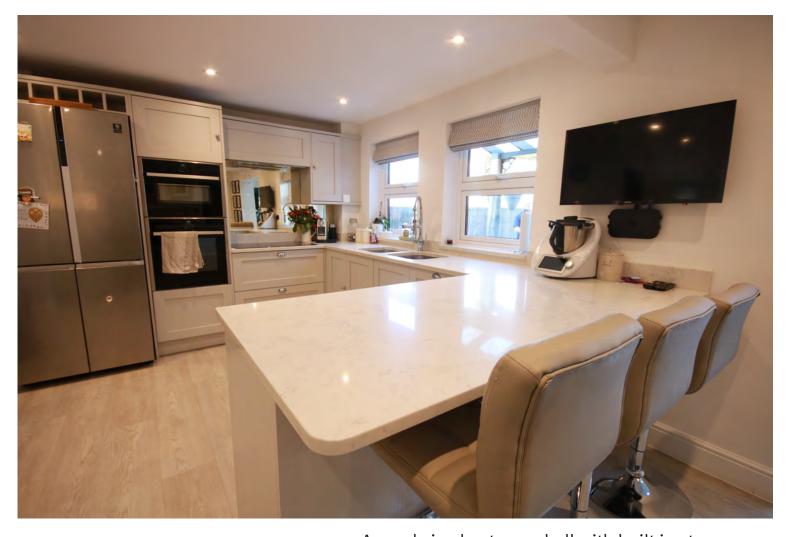

The #1 Agent in the area bringing London & out of area buyers to your door.

A good sized entrance hall with built in storage under the stairs and solid oak staircase with glass balustrade, generous living room, study, downstairs W/C, utility room, open plan kitchen with Quartz work surfaces, Neff appliances and boiling hot water tap, from there you enter into the dining/family room with auto electric velux windows, aluminium bi-folding doors with integral glazed blinds opening onto private rear garden. The ground floor also has wet underfloor heating through out.