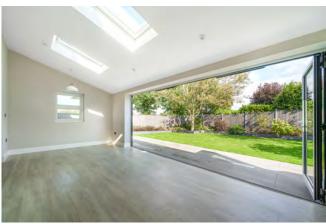

The #1 Agent in the area bringing London & out of area buyers to your door.

A good sized entrance hall with built in storage under the stairs and solid oak staircase with glass balustrade, generous living room, study, downstairs W/C, utility room, open plan kitchen with Quartz work surfaces, Neff appliances and boiling hot water tap, from there you enter into the dining/family room with auto electric velux windows, aluminium bi-folding doors with integral glazed blinds opening onto private rear garden. The ground floor also has wet underfloor heating through out.

# External;

To the front is a large new porous resin driveway with integrated LED security lighting, electric garage door and car charging point. To the rear the garden is mainly laid to lawn with a patio running along the bi fold doors creating a great space for outside dining and entertaining.