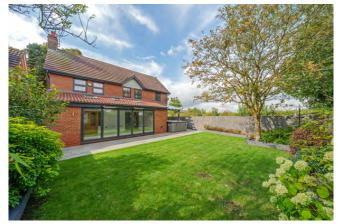

# Hawthorn Drive, Uppingham

An immaculate and modern four bedroom detached home in the popular area of The Beeches close to Uppingham centre. The property has been fully renovated and extended, to a very high standard.

# External;

To the front is a large new porous resin driveway with integrated LED security lighting, electric garage door and car charging point. To the rear the garden is mainly laid to lawn with a patio running along the bi fold doors creating a great space for outside dining and entertaining.