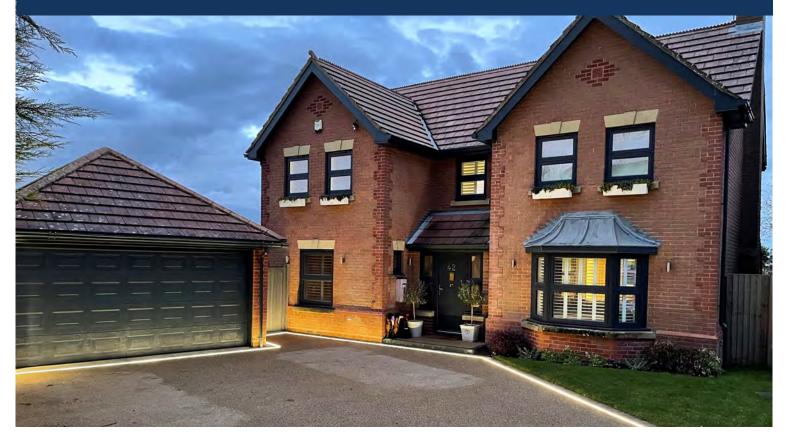

# Hawthorn Drive, Uppingham

An immaculate and modern four bedroom detached home in the popular area of The Beeches close to Uppingham centre. The property has been fully renovated and extended, to a very high standard.

### FEATURES

- Detached Family Home With NO ONWARD CHAIN!
- Desirable Area
- · Immaculately Presented
- Four Bedrooms
- Fully Renovated Throughout
- · Master Medroom With Ensuite
- Enclosed Rear Garden
- Resin Driveway
- Garage & Car Charging Point
- Walking Distance To Amenities

# External;

To the front is a large new porous resin driveway with integrated LED security lighting, electric garage door and car charging point. To the rear the garden is mainly laid to lawn with a patio running along the bi fold doors creating a great space for outside dining and entertaining.