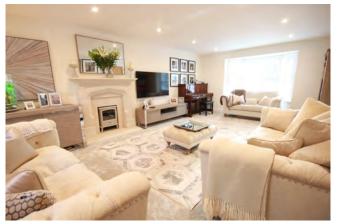

The #1 Agent in the area bringing London & out of area buyers to your door.

A good sized entrance hall with built in storage under the stairs and solid oak staircase with glass balustrade, generous living room, study, downstairs W/C, utility room, open plan kitchen with Quartz work surfaces, Neff appliances and boiling hot water tap, from there you enter into the dining/family room with auto electric velux windows, aluminium bi-folding doors with integral glazed blinds opening onto private rear garden. The ground floor also has wet underfloor heating through out.