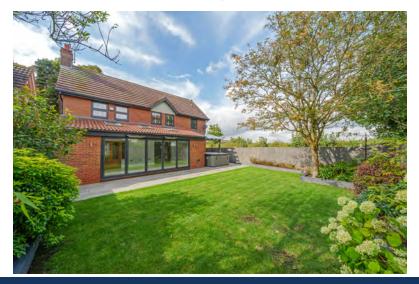

# External;

To the front is a large new porous resin driveway with integrated LED security lighting, electric garage door and car charging point. To the rear the garden is mainly laid to lawn with a patio running along the bi fold doors creating a great space for outside dining and entertaining.