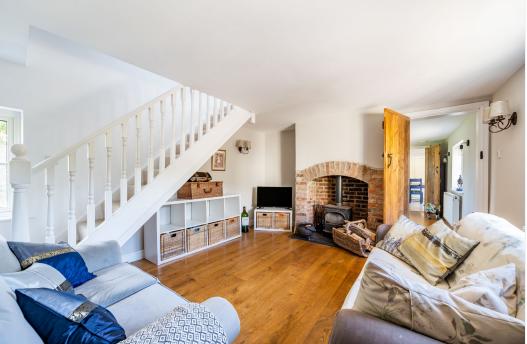

Having been extended and renovated throughout to a high standard, the property now offers spacious accommodation comprising an entrance porch, modern open-plan dining kitchen with adjacent utility boot room and shower room, dining room and spacious living room with a feature fireplace housing wood burner. The first floor offers four well-proportioned bedrooms, the master of which benefits from a newly fitted ensuite shower room and the three further bedrooms are serviced by a main family bathroom with feature stand-alone bath tub.