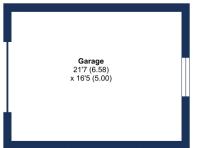

Externally, the property offers a driveway providing off-street parking and a detached double garage. The landscaped garden offers a South-facing patio terrace, with an enclosed dog-friendly lawned garden to the rear.

## Chapel Street, Eaton, Grantham, NG32

Approximate Area = 1541 sq ft / 143.1 sq m Garage = 357 sq ft / 33.1 sq m Total = 1898 sq ft / 176.3 sq m

For identification only - Not to scale

Floor plan produced in accordance with RICS Property Measurement Standards incorporating International Property Measurement Standards (IPMS2 Residential). © nlchecom 2024. Produced for Moores Estate Agents. REF: 1188242