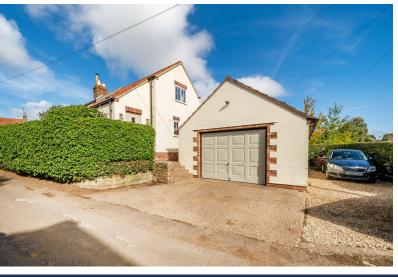

Externally, the property offers a driveway providing off-street parking and a detached double garage. The landscaped garden offers a South-facing patio terrace, with an enclosed dog-friendly lawned garden to the rear.