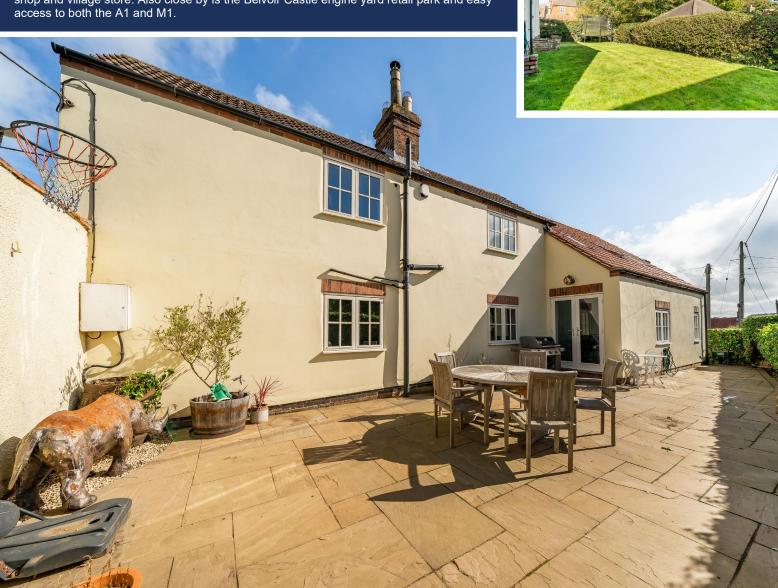

## Rose Cottage, Eaton, NG32 1SQ

An attractive detached character cottage, situated in an elevated position in the popular village of Eaton within the Vale of Belvoir. The property is attractively offered to the market with NO CHAIN.

Externally, the property offers a driveway providing off-street parking and a detached double garage. The landscaped garden offers a South-facing patio terrace, with an enclosed dog-friendly lawned garden to the rear.