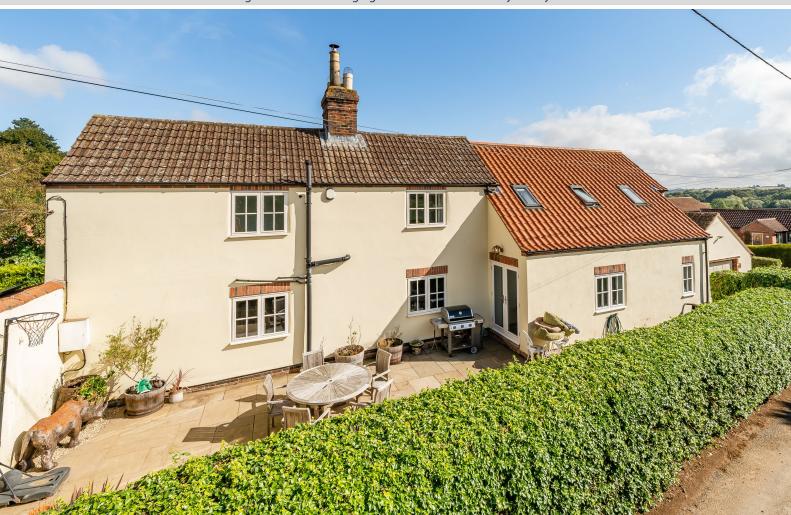

## Rose Cottage, Eaton, NG32 1SQ

An attractive detached character cottage, situated in an elevated position in the popular village of Eaton within the Vale of Belvoir. The property is attractively offered to the market with NO CHAIN.

Having been extended and renovated throughout to a high standard, the property now offers spacious accommodation comprising an entrance porch, modern open-plan dining kitchen with adjacent utility boot room and shower room, dining room and spacious living room with a feature fireplace housing wood burner. The first floor offers four well-proportioned bedrooms, the master of which benefits from a newly fitted ensuite shower room and the three further bedrooms are serviced by a main family bathroom with feature stand-alone bath tub.

Externally, the property offers a driveway providing off-street parking and a detached double garage. The landscaped garden offers a South-facing patio terrace, with an enclosed dog-friendly lawned garden to the rear.