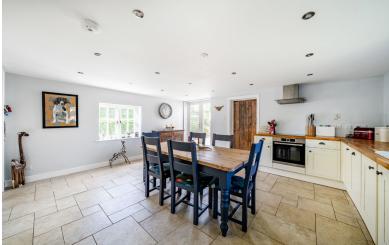

Having been extended and renovated throughout to a high standard, the property now offers spacious accommodation comprising an entrance porch, modern open-plan dining kitchen with adjacent utility boot room and shower room, dining room and spacious living room with a feature fireplace housing wood burner. The first floor offers four well-proportioned bedrooms, the master of which benefits from a newly fitted ensuite shower room and the three further bedrooms are serviced by a main family bathroom with feature stand-alone bath tub.