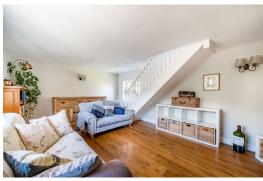

Having been extended and renovated throughout to a high standard, the property now offers spacious accommodation comprising an entrance porch, modern open-plan dining kitchen with adjacent utility boot room and shower room, dining room and spacious living room with a feature fireplace housing wood burner. The first floor offers four well-proportioned bedrooms, the master of which benefits from a newly fitted ensuite shower room and the three further bedrooms are serviced by a main family bathroom with feature stand-alone bath tub.