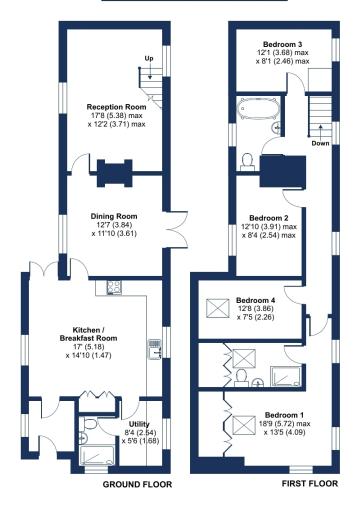

Having been extended and renovated throughout to a high standard, the property now offers spacious accommodation comprising an entrance porch, modern open-plan dining kitchen with adjacent utility boot room and shower room, dining room and spacious living room with a feature fireplace housing wood burner. The first floor offers four well-proportioned bedrooms, the master of which benefits from a newly fitted ensuite shower room and the three further bedrooms are serviced by a main family bathroom with feature stand-alone bath tub.

## Chapel Street, Eaton, Grantham, NG32

Approximate Area = 1541 sq ft / 143.1 sq m Garage = 357 sq ft / 33.1 sq m Total = 1898 sq ft / 176.3 sq m

For identification only - Not to scale

Floor plan produced in accordance with RICS Property Measurement Standards incorporating International Property Measurement Standards (IPMS2 Residential). © nlchecom 2024. Produced for Moores Estate Agents. REF: 1188242