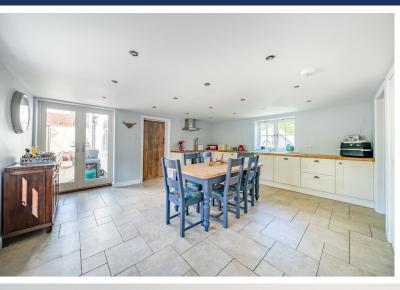

Having been extended and renovated throughout to a high standard, the property now offers spacious accommodation comprising an entrance porch, modern open-plan dining kitchen with adjacent utility boot room and shower room, dining room and spacious living room with a feature fireplace housing wood burner. The first floor offers four well-proportioned bedrooms, the master of which benefits from a newly fitted ensuite shower room and the three further bedrooms are serviced by a main family bathroom with feature stand-alone bath tub.